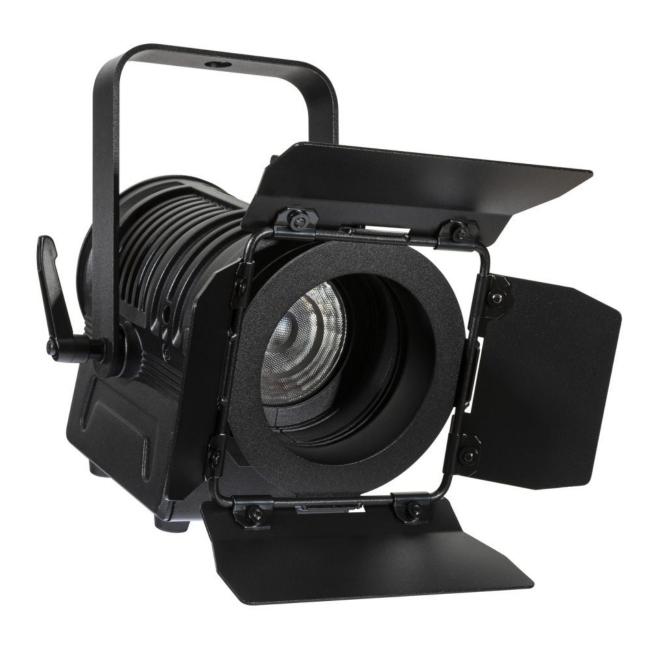

## **BT-THEATRE 20WW (BLACK)**

20W (3000K) warm white LED theater spotlight, compact and elegant, with high CRI factor (92) and amber effect

Référence: B06028

179,00 € inc. VAT

## Technical specifications:

- LED 20 W, warm white 3000K with amber effect (DIM TO WARM)
- High CRI factor of 92 for natural colors
- 15° beam angle
- Includes 20° and 25° frost filters for versatile useFeatures :
- Can be set using traditional TRIAC dimmers or the rotary knob on the rear panel
- Filter holder for use with color filters and four-leaf barn door includedOther features:
- Totally silent operation with no noisy cooling fan
- Fixed power cord with standard mains plug (CEE 7/7) on rear panel
- No DMX, but can be set using traditional dimmers or the rotary knob on the rear panel