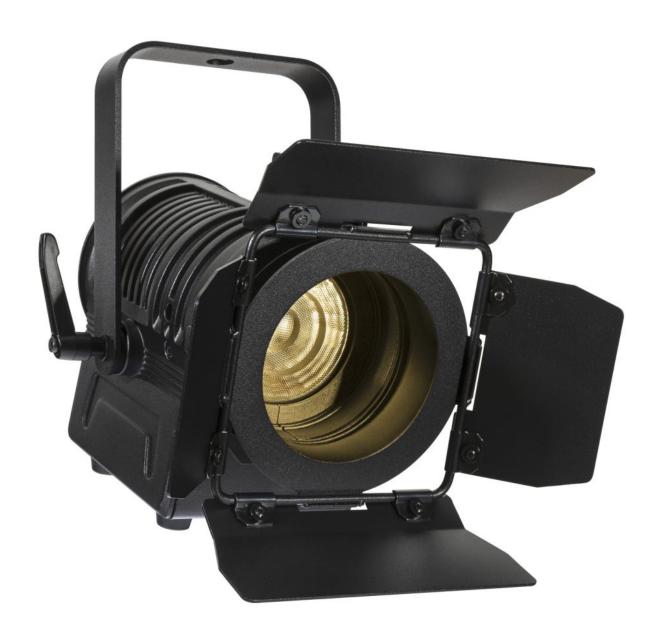

## **BT-THEATRE 20WW (BLACK)**

20W (3000K) warm white LED theater spotlight, compact and elegant, with high CRI factor (92) and amber effect

Référence: B06028

179,00 € inc. VAT

## Technical specifications:

- LED 20 W, warm white 3000K with amber effect (DIM TO WARM)
- High CRI factor of 92 for natural colors
- 15° beam angle
- Includes 20° and 25° frost filters for versatile useFeatures :
- Can be set using traditional TRIAC dimmers or the rotary knob on the rear panel
- Filter holder for use with color filters and four-leaf barn door includedOther features:
- Totally silent operation with no noisy cooling fan
- Fixed power cord with standard mains plug (CEE 7/7) on rear panel
- No DMX, but can be set using traditional dimmers or the rotary knob on the rear panel