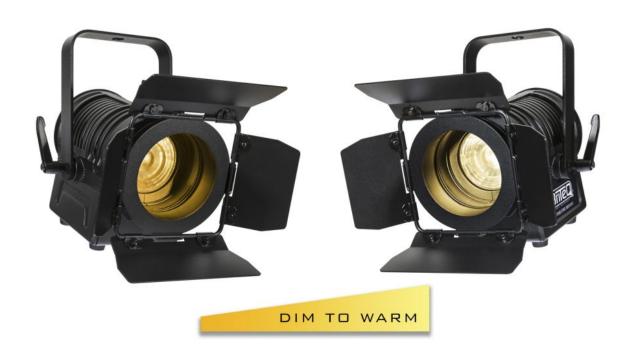

## **BT-THEATRE 20WW (BLACK)**

20W (3000K) warm white LED theater spotlight, compact and elegant, with high CRI factor (92) and amber effect

Référence: B06028

179,00 € inc. VAT

## Technical specifications:

- LED 20 W, warm white 3000K with amber effect (DIM TO WARM)
- High CRI factor of 92 for natural colors
- 15° beam angle
- Includes 20° and 25° frost filters for versatile useFeatures :
- Can be set using traditional TRIAC dimmers or the rotary knob on the rear panel
- Filter holder for use with color filters and four-leaf barn door includedOther features:
- Totally silent operation with no noisy cooling fan
- Fixed power cord with standard mains plug (CEE 7/7) on rear panel
- No DMX, but can be set using traditional dimmers or the rotary knob on the rear panel