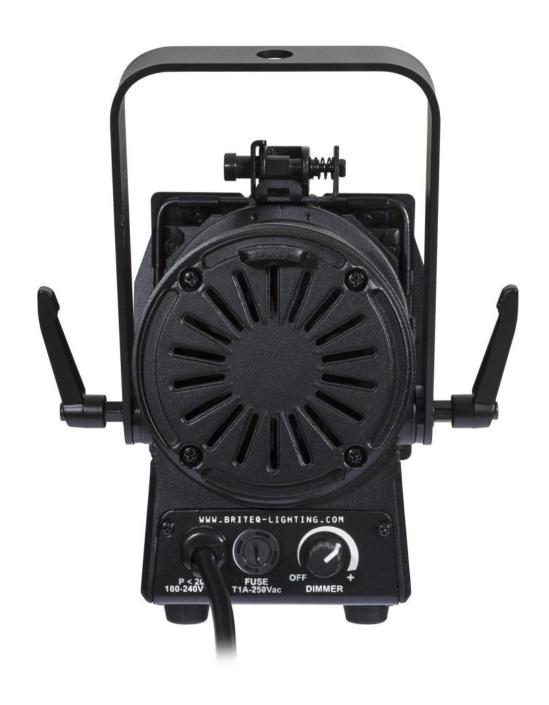

## Technical specifications:

- LED 20 W, warm white 3000K with amber effect (DIM TO WARM)
- High CRI factor of 92 for natural colors
- 15° beam angle
- Includes 20° and 25° frost filters for versatile useFeatures :
- Can be set using traditional TRIAC dimmers or the rotary knob on the rear panel
- Filter holder for use with color filters and four-leaf barn door includedOther features:
- Totally silent operation with no noisy cooling fan
- Fixed power cord with standard mains plug (CEE 7/7) on rear panel
- No DMX, but can be set using traditional dimmers or the rotary knob on the rear panel