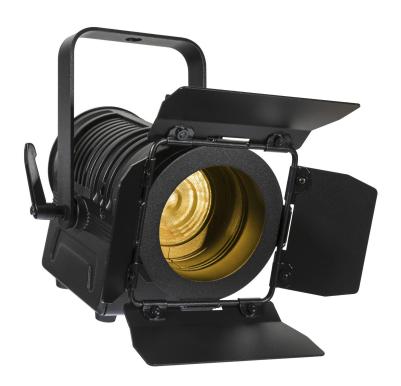

## **BT-THEATRE 20WW (BLACK)**

20W (3000K) warm white LED theater spotlight, compact and elegant, with high CRI factor (92) and amber effect

Référence: B06028

179,00 € inc. VAT

## Technical specifications:

- LED 20 W, warm white 3000K with amber effect (DIM TO WARM)
- High CRI factor of 92 for natural colors
- 15° beam angle
- Includes 20° and 25° frost filters for versatile useFeatures :
- Can be set using traditional TRIAC dimmers or the rotary knob on the rear panel
- Filter holder for use with color filters and four-leaf barn door includedOther features:
- Totally silent operation with no noisy cooling fan
- Fixed power cord with standard mains plug (CEE 7/7) on rear panel
- No DMX, but can be set using traditional dimmers or the rotary knob on the rear panel