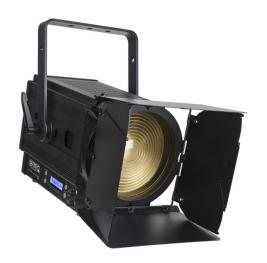

## **BT-THEATRE 250EZ MK2**

990,00 € inc. VAT

High power 250W LED theater spotlight with 14° to 54° electronic zoom and excellent low noise cooling

**SKU:** B06038

Categories: Scenography projectors

EAN13: 5420025660389

**brand** Briteq

- Extremely powerful LED theater spotlight with electronic zoom: Beam angle from 14° to 54°.
- The 250W 3200K warm white LED produces incredible light output that easily outperforms traditional 2kW halogen theater lights!
- Excellent photometric characteristics: CRI / Ra >97, TLCI >98, CQS >94, Rf >93, Rg >100!
- Filter holder for the use of color filters and eight-leaf barn door included
- No need for heavy and expensive drive blocks!
- · Reworked cooling system for extremely quiet operation, low LED temperature and stable light output
- LCD screen for easy navigation through the redesigned configuration menu!
- DMX controlled: 7 different channel modes (8-bit and 16-bit dimming) for maximum flexibility.
- Prepared for wireless DMX: just connect a DONGLE WTR-DMX! (Britage code: 4645)
- Flicker-free TV recordings without dimmer noise, thanks to HF PWM dimming: up to 20kHz!
- Manual dimming and focus adjustment: easy alignment of the projector on stage + use on exhibition stands.
- The lamp can be continuously adjusted to imitate the behavior of halogen LED lamp.
- Four intensity variation curves: linear, square, inverted square, S-curve
- In case of DMX failure, the "all off" or "hold" modes will remain available.
- RDM functionality for easy remote configuration: DMX addressing, channel mode, ...
- · Lock function to prevent unwanted configuration changes.
- · Factory default settings and personal settings can be stored/loaded.
- 3 and 5 pin DMX I/O + Neutrik PowerCON power I/O for easy chaining.