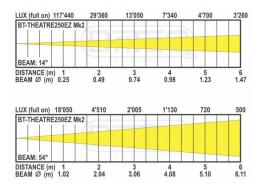

dimming and focus adjustment: easy alignment of the projector on stage + use on exhibition stands.
- The lamp can be continuously adjusted to imitate the behavior of halogen LED lamp.
- Four intensity variation curves: linear, square, inverted square, S-curve
- In case of DMX failure, the "all off" or "hold" modes will remain available.
- RDM functionality for easy remote configuration: DMX addressing, channel mode, ...
- · Lock function to prevent unwanted configuration changes.
- · Factory default settings and personal settings can be stored/loaded.
- 3 and 5 pin DMX I/O + Neutrik PowerCON power I/O for easy chaining.

## INFORMATIONS COMPLÉMENTAIRES

**Brand** Briteq

Controllable colours Warm white

Protection class IP20

Protocole DMX, RDM, Wireless DMX

## **GALERIE D'IMAGES**









HIT MUSIC - Fabricant et distributeur en son & lumières Fabrique sensorielle

BT-THEATRE 250EZ Mk2

https://hitmusic.eu/en/product/bt-theatre-250ez-mk2/