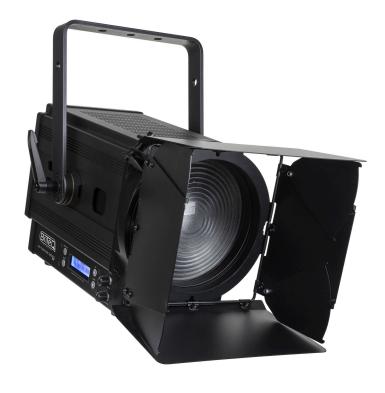

## **BT-THEATRE 250EZ MK2**

990,00 € inc. VAT

High power 250W LED theater spotlight with 14° to 54° electronic zoom and excellent low noise cooling

**SKU:** B06038

Categories: Scenography projectors

EAN13: 5420025660389

**brand** Briteq

- Extremely powerful LED theater spotlight with electronic zoom: Beam angle from 14° to 54°.
- The 250W 3200K warm white LED produces incredible light output that easily outperforms traditional 2kW halogen theater lights!
- Excellent photometric characteristics: CRI / Ra >97, TLCI >98, CQS >94, Rf >93, Rg >100!
- Filter holder for the use of color filters and eight-leaf barn door included
- No need for heavy and expensive drive blocks!
- · Reworked cooling system for extremely quiet operation, low LED temperature and stable light output
- LCD screen for easy navigation through the redesigned configuration menu!
- DMX controlled: 7 different channel modes (8-bit and 16-bit dimming) for maximum flexibility.
- Prepared for wireless DMX: just connect a DONGLE WTR-DMX! (Britage code: 4645)
- Flicker-free TV recordings without dimmer noise, thanks to HF PWM dimming: up to 20kHz!
- Manual dimming and focus adjustment: easy alignment of the projector on stage + use on exhibition stands.
- The lamp can be continuously adjusted to imitate the behavior of halogen LED lamp.
- Four intensity variation curves: linear, square, inverted square, S-curve
- In case of DMX failure, the "all off" or "hold" modes will remain available.
- RDM functionality for easy remote configuration: DMX addressing, channel mode, ...
- · Lock function to prevent unwanted configuration changes.
- · Factory default settings and personal settings can be stored/loaded.
- 3 and 5 pin DMX I/O + Neutrik PowerCON power I/O for easy chaining.