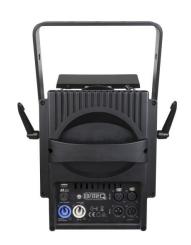

**brand** Briteq

- Extremely powerful LED theater spotlight with electronic zoom: Beam angle from 14° to 54°.
- The 250W 3200K warm white LED produces incredible light output that easily outperforms traditional 2kW halogen theater lights!
- Excellent photometric characteristics: CRI / Ra >97, TLCI >98, CQS >94, Rf >93, Rg >100!
- Filter holder for the use of color filters and eight-leaf barn door included
- No need for heavy and expensive drive blocks!
- · Reworked cooling system for extremely quiet operation, low LED temperature and stable light output
- LCD screen for easy navigation through the redesigned configuration menu!
- DMX controlled: 7 different channel modes (8-bit and 16-bit dimming) for maximum flexibility.
- Prepared for wireless DMX: just connect a DONGLE WTR-DMX! (Britage code: 4645)
- Flicker-free TV recordings without dimmer noise, thanks to HF PWM dimming: up to 20kHz!
- Manual dimming and focus adjustment: easy alignment of the projector on stage + use on exhibition stands.
- The lamp can be continuously adjusted to imitate the behavior of halogen LED lamp.
- Four intensity variation curves: linear, square, inverted square, S-curve
- In case of DMX failure, the "all off" or "hold" modes will remain available.
- RDM functionality for easy remote configuration: DMX addressing, channel mode, ...
- · Lock function to prevent unwanted configuration changes.
- · Factory default settings and personal settings can be stored/loaded.
- 3 and 5 pin DMX I/O + Neutrik PowerCON power I/O for easy chaining.