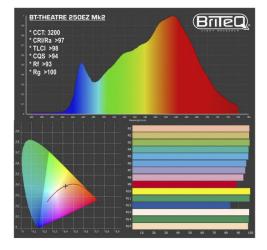

## **BT-THEATRE 250EZ MK2**

990,00 € inc. VAT

High power 250W LED theater spotlight with 14° to 54° electronic zoom and excellent low noise cooling

**SKU:** B06038

Categories: Scenography projectors

EAN13: 5420025660389

**brand** Briteq

- Extremely powerful LED theater spotlight with electronic zoom: Beam angle from 14° to 54°.
- The 250W 3200K warm white LED produces incredible light output that easily outperforms traditional 2kW halogen theater lights!
- Excellent photometric characteristics: CRI / Ra >97, TLCI >98, CQS >94, Rf >93, Rg >100!
- Filter holder for the use of color filters and eight-leaf barn door included
- No need for heavy and expensive drive blocks!
- · Reworked cooling system for extremely quiet operation, low LED temperature and stable light output
- LCD screen for easy navigation through the redesigned configuration menu!
- DMX controlled: 7 different channel modes (8-bit and 16-bit dimming) for maximum flexibility.
- Prepared for wireless DMX: just connect a DONGLE WTR-DMX! (Britage code: 4645)
- Flicker-free TV recordings without dimmer noise, thanks to HF PWM dimming: up to 20kHz!
- Manual dimming and focus adjustment: easy alignment of the projector on stage + use on exhibition stands.
- The lamp can be continuously adjusted to imitate the behavior of halogen LED lamp.
- Four intensity variation curves: linear, square, inverted square, S-curve
- In case of DMX failure, the "all off" or "hold" modes will remain available.
- RDM functionality for easy remote configuration: DMX addressing, channel mode, ...
- · Lock function to prevent unwanted configuration changes.
- · Factory default settings and personal settings can be stored/loaded.
- 3 and 5 pin DMX I/O + Neutrik PowerCON power I/O for easy chaining.