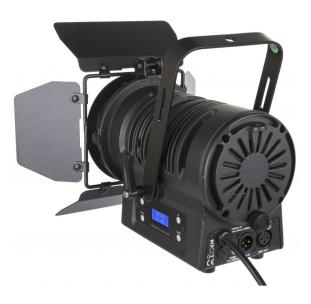

## **BT-THEATRE 50WW (BLACK)**

Référence: B06013

319,00 € inc. VAT

LED theater spotlight with 10° to 50° manual zoom. 50watt LED, warm white 3200 K (CRI >92) for natural colors

- Elegant LED theater spotlight with 10° ~ 50° manual zoom.
- 50watt LED, warm white 3200K with high color rendering index (>92) for natural colors.
- With its attractive design, this projector is perfect for showrooms, stores, exhibition stands, rentals, restaurants, museums, etc.
- Filter holder for the use of color filters and four-leaf baffle included
- No need for heavy and expensive drive blocks!
- Completely silent operation, no noisy cooling fan.
- Extruded anodized aluminum housing with solid fork, available in black and white.
- LCD screen for selecting the different operating modes:
  - Stand-alone mode (master): adjust dimmer + strobe effect (if needed)
  - Master/slave mode: connect several projectors together, the first projector controls the others.
  - DMX controlled: 4 different channel modes (8-bit and 16-bit dimming) for maximum flexibility.
- Choice of lamp behavior: halogen lamp (slow) or diode (fast)
- Four intensity variation curves: linear, square, inverted square, S-curve
- In case of DMX failure, the "all off" or "hold" modes will remain available.
- RDM functionality for easy remote configuration: DMX addressing, channel mode,...
- Lock function to prevent unwanted configuration changes.
- Factory default settings and personal settings can be stored/loaded.
- 3-pin DMX inputs/outputs and 1 meter fixed power cord with standard power plug (CEE 7/7)

## Caractéristiques

| Brand                | Briteq     |
|----------------------|------------|
| Controllable colours | Warm white |
| Protection class     | IP20       |
| Protocole            | DMX, RDM   |