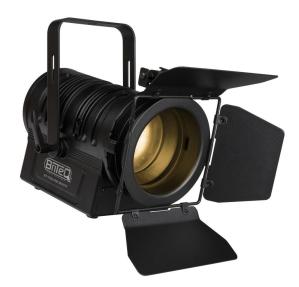

## **BT-THEATRE 50WW (BLACK)**

Référence: B06013

319,00 € inc. VAT

LED theater spotlight with 10° to 50° manual zoom. 50watt LED, warm white 3200 K (CRI >92) for natural colors

- Elegant LED theater spotlight with 10° ~ 50° manual zoom.
- 50watt LED, warm white 3200K with high color rendering index (>92) for natural colors.
- With its attractive design, this projector is perfect for showrooms, stores, exhibition stands, rentals, restaurants, museums, etc.
- Filter holder for the use of color filters and four-leaf baffle included
- No need for heavy and expensive drive blocks!
- Completely silent operation, no noisy cooling fan.
- Extruded anodized aluminum housing with solid fork, available in black and white.
- LCD screen for selecting the different operating modes:
  - Stand-alone mode (master): adjust dimmer + strobe effect (if needed)
  - Master/slave mode: connect several projectors together, the first projector controls the others.
  - DMX controlled: 4 different channel modes (8-bit and 16-bit dimming) for maximum flexibility.
- Choice of lamp behavior: halogen lamp (slow) or diode (fast)
- Four intensity variation curves: linear, square, inverted square, S-curve
- In case of DMX failure, the "all off" or "hold" modes will remain available.
- RDM functionality for easy remote configuration: DMX addressing, channel mode,...
- Lock function to prevent unwanted configuration changes.
- Factory default settings and personal settings can be stored/loaded.
- 3-pin DMX inputs/outputs and 1 meter fixed power cord with standard power plug (CEE 7/7)