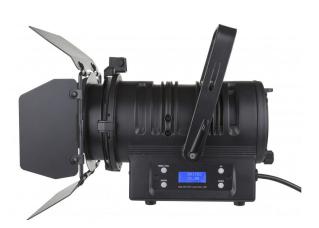

## **BT-THEATRE 50WW (BLACK)**

Référence: B06013

319,00 € inc. VAT

LED theater spotlight with 10° to 50° manual zoom. 50watt LED, warm white 3200 K (CRI >92) for natural colors

- Elegant LED theater spotlight with 10° ~ 50° manual zoom.
- 50watt LED, warm white 3200K with high color rendering index (>92) for natural colors.
- With its attractive design, this projector is perfect for showrooms, stores, exhibition stands, rentals, restaurants, museums, etc.
- Filter holder for the use of color filters and four-leaf baffle included
- No need for heavy and expensive drive blocks!
- Completely silent operation, no noisy cooling fan.
- Extruded anodized aluminum housing with solid fork, available in black and white.
- LCD screen for selecting the different operating modes:
  - Stand-alone mode (master): adjust dimmer + strobe effect (if needed)
  - Master/slave mode: connect several projectors together, the first projector controls the others.
  - DMX controlled: 4 different channel modes (8-bit and 16-bit dimming) for maximum flexibility.
- Choice of lamp behavior: halogen lamp (slow) or diode (fast)
- Four intensity variation curves: linear, square, inverted square, S-curve
- In case of DMX failure, the "all off" or "hold" modes will remain available.
- RDM functionality for easy remote configuration: DMX addressing, channel mode,...
- Lock function to prevent unwanted configuration changes.
- Factory default settings and personal settings can be stored/loaded.
- 3-pin DMX inputs/outputs and 1 meter fixed power cord with standard power plug (CEE 7/7)