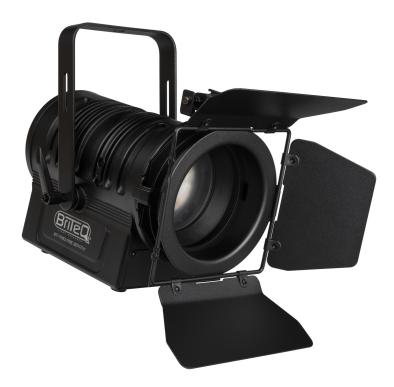

## **BT-THEATRE 50WW (BLACK)**

Référence: B06013

319,00 € inc. VAT

LED theater spotlight with 10° to 50° manual zoom. 50watt LED, warm white 3200 K (CRI >92) for natural colors

- Elegant LED theater spotlight with 10° ~ 50° manual zoom.
- 50watt LED, warm white 3200K with high color rendering index (>92) for natural colors.
- With its attractive design, this projector is perfect for showrooms, stores, exhibition stands, rentals, restaurants, museums, etc.
- Filter holder for the use of color filters and four-leaf baffle included
- No need for heavy and expensive drive blocks!
- Completely silent operation, no noisy cooling fan.
- Extruded anodized aluminum housing with solid fork, available in black and white.
- LCD screen for selecting the different operating modes:
  - Stand-alone mode (master): adjust dimmer + strobe effect (if needed)
  - Master/slave mode: connect several projectors together, the first projector controls the others.
  - DMX controlled: 4 different channel modes (8-bit and 16-bit dimming) for maximum flexibility.
- Choice of lamp behavior: halogen lamp (slow) or diode (fast)
- Four intensity variation curves: linear, square, inverted square, S-curve
- In case of DMX failure, the "all off" or "hold" modes will remain available.
- RDM functionality for easy remote configuration: DMX addressing, channel mode,...
- Lock function to prevent unwanted configuration changes.
- Factory default settings and personal settings can be stored/loaded.
- 3-pin DMX inputs/outputs and 1 meter fixed power cord with standard power plug (CEE 7/7)