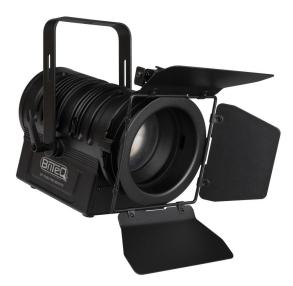

## **BT-THEATRE 50WW (BLACK)**

Référence: B06013

319,00 € inc. VAT

LED theater spotlight with 10° to 50° manual zoom. 50watt LED, warm white 3200 K (CRI >92) for natural colors

- Elegant LED theater spotlight with 10° ~ 50° manual zoom.
- 50watt LED, warm white 3200K with high color rendering index (>92) for natural colors.
- With its attractive design, this projector is perfect for showrooms, stores, exhibition stands, rentals, restaurants, museums, etc.
- Filter holder for the use of color filters and four-leaf baffle included
- No need for heavy and expensive drive blocks!
- Completely silent operation, no noisy cooling fan.
- Extruded anodized aluminum housing with solid fork, available in black and white.
- LCD screen for selecting the different operating modes:
  - Stand-alone mode (master): adjust dimmer + strobe effect (if needed)
  - Master/slave mode: connect several projectors together, the first projector controls the others.
  - DMX controlled: 4 different channel modes (8-bit and 16-bit dimming) for maximum flexibility.
- Choice of lamp behavior: halogen lamp (slow) or diode (fast)
- Four intensity variation curves: linear, square, inverted square, S-curve
- In case of DMX failure, the "all off" or "hold" modes will remain available.
- RDM functionality for easy remote configuration: DMX addressing, channel mode,...
- Lock function to prevent unwanted configuration changes.
- Factory default settings and personal settings can be stored/loaded.
- 3-pin DMX inputs/outputs and 1 meter fixed power cord with standard power plug (CEE 7/7)