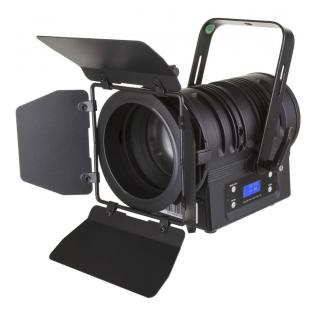

## **BT-THEATRE 50WW (BLACK)**

Référence: B06013

319,00 € inc. VAT

LED theater spotlight with 10° to 50° manual zoom. 50watt LED, warm white 3200 K (CRI >92) for natural colors

- Elegant LED theater spotlight with 10° ~ 50° manual zoom.
- 50watt LED, warm white 3200K with high color rendering index (>92) for natural colors.
- With its attractive design, this projector is perfect for showrooms, stores, exhibition stands, rentals, restaurants, museums, etc.
- Filter holder for the use of color filters and four-leaf baffle included
- No need for heavy and expensive drive blocks!
- Completely silent operation, no noisy cooling fan.
- Extruded anodized aluminum housing with solid fork, available in black and white.
- LCD screen for selecting the different operating modes:
  - Stand-alone mode (master): adjust dimmer + strobe effect (if needed)
  - Master/slave mode: connect several projectors together, the first projector controls the others.
  - DMX controlled: 4 different channel modes (8-bit and 16-bit dimming) for maximum flexibility.
- Choice of lamp behavior: halogen lamp (slow) or diode (fast)
- Four intensity variation curves: linear, square, inverted square, S-curve
- In case of DMX failure, the "all off" or "hold" modes will remain available.
- RDM functionality for easy remote configuration: DMX addressing, channel mode,...
- Lock function to prevent unwanted configuration changes.
- Factory default settings and personal settings can be stored/loaded.
- 3-pin DMX inputs/outputs and 1 meter fixed power cord with standard power plug (CEE 7/7)

## Caractéristiques

| Brand                | Briteq     |
|----------------------|------------|
| Controllable colours | Warm white |
| Protection class     | IP20       |
| Protocole            | DMX, RDM   |