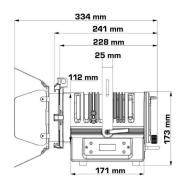

## **BT-THEATRE 50WW (WHITE)**

**Référence:** B06014 **319,00 € inc. VAT** 

Elegant LED theater spotlight with  $10^\circ$  to  $50^\circ$  manual zoom. 50 W warm white LED 3200K (CRI >92) for natural colors

- Elegant LED theater spotlight with  $10^{\circ} \sim 50^{\circ}$  manual zoom.
- 50watt LED, warm white 3200K with high color rendering index (>92) for natural colors.
- With its attractive design, this projector is perfect for showrooms, stores, exhibition stands, rentals, restaurants, museums, etc.
- Filter holder for the use of color filters and four-leaf baffle included
- No need for heavy and expensive drive blocks!
- Completely silent operation, no noisy cooling fan.
- Extruded anodized aluminum housing with solid fork, available in black and white.
- LCD screen for selecting the different operating modes:
  - Stand-alone mode (master): adjust dimmer + strobe effect (if needed)
  - Master/slave mode: connect several projectors together, the first projector controls the others.
  - DMX controlled: 4 different channel modes (8-bit and 16-bit dimming) for maximum flexibility.
- Choice of lamp behavior: halogen lamp (slow) or diode (fast)
- In case of DMX failure, the "all off" or "hold" modes will remain available.
- RDM functionality for easy remote configuration: DMX addressing, channel mode,...
- Lock function to prevent unwanted configuration changes.
- Factory default settings and personal settings can be stored/loaded.
- 3-pin DMX inputs/outputs and 1 meter fixed power cord with standard power plug (CEE 7/7)