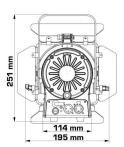

## **BT-THEATRE 50WW (WHITE)**

**Référence:** B06014 **319,00 € inc. VAT** 

Elegant LED theater spotlight with  $10^\circ$  to  $50^\circ$  manual zoom. 50 W warm white LED 3200K (CRI >92) for natural colors

- Elegant LED theater spotlight with  $10^{\circ} \sim 50^{\circ}$  manual zoom.
- 50watt LED, warm white 3200K with high color rendering index (>92) for natural colors.
- With its attractive design, this projector is perfect for showrooms, stores, exhibition stands, rentals, restaurants, museums, etc.
- Filter holder for the use of color filters and four-leaf baffle included
- No need for heavy and expensive drive blocks!
- Completely silent operation, no noisy cooling fan.
- Extruded anodized aluminum housing with solid fork, available in black and white.
- LCD screen for selecting the different operating modes:
  - Stand-alone mode (master): adjust dimmer + strobe effect (if needed)
  - Master/slave mode: connect several projectors together, the first projector controls the others.
  - DMX controlled: 4 different channel modes (8-bit and 16-bit dimming) for maximum flexibility.
- Choice of lamp behavior: halogen lamp (slow) or diode (fast)
- In case of DMX failure, the "all off" or "hold" modes will remain available.
- RDM functionality for easy remote configuration: DMX addressing, channel mode,...
- Lock function to prevent unwanted configuration changes.
- Factory default settings and personal settings can be stored/loaded.
- 3-pin DMX inputs/outputs and 1 meter fixed power cord with standard power plug (CEE 7/7)