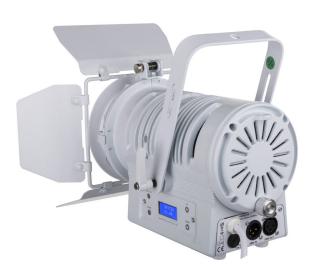

- Elegant LED theater spotlight with  $10^{\circ} \sim 50^{\circ}$  manual zoom.
- 50watt LED, warm white 3200K with high color rendering index (>92) for natural colors.
- With its attractive design, this projector is perfect for showrooms, stores, exhibition stands, rentals, restaurants, museums, etc.
- Filter holder for the use of color filters and four-leaf baffle included
- No need for heavy and expensive drive blocks!
- Completely silent operation, no noisy cooling fan.
- Extruded anodized aluminum housing with solid fork, available in black and white.
- LCD screen for selecting the different operating modes:
  - Stand-alone mode (master): adjust dimmer + strobe effect (if needed)
  - Master/slave mode: connect several projectors together, the first projector controls the others.
  - DMX controlled: 4 different channel modes (8-bit and 16-bit dimming) for maximum flexibility.
- Choice of lamp behavior: halogen lamp (slow) or diode (fast)
- In case of DMX failure, the "all off" or "hold" modes will remain available.
- RDM functionality for easy remote configuration: DMX addressing, channel mode,...
- Lock function to prevent unwanted configuration changes.
- Factory default settings and personal settings can be stored/loaded.
- 3-pin DMX inputs/outputs and 1 meter fixed power cord with standard power plug (CEE 7/7)