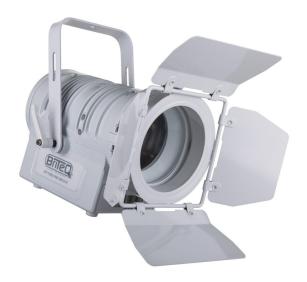

## **BT-THEATRE 50WW (WHITE)**

**Référence:** B06014 **319,00 € inc. VAT** 

Elegant LED theater spotlight with  $10^\circ$  to  $50^\circ$  manual zoom. 50 W warm white LED 3200K (CRI >92) for natural colors

- Elegant LED theater spotlight with  $10^{\circ} \sim 50^{\circ}$  manual zoom.
- 50watt LED, warm white 3200K with high color rendering index (>92) for natural colors.
- With its attractive design, this projector is perfect for showrooms, stores, exhibition stands, rentals, restaurants, museums, etc.
- Filter holder for the use of color filters and four-leaf baffle included
- No need for heavy and expensive drive blocks!
- Completely silent operation, no noisy cooling fan.
- Extruded anodized aluminum housing with solid fork, available in black and white.
- LCD screen for selecting the different operating modes:
  - Stand-alone mode (master): adjust dimmer + strobe effect (if needed)
  - Master/slave mode: connect several projectors together, the first projector controls the others.
  - DMX controlled: 4 different channel modes (8-bit and 16-bit dimming) for maximum flexibility.
- Choice of lamp behavior: halogen lamp (slow) or diode (fast)
- In case of DMX failure, the "all off" or "hold" modes will remain available.
- RDM functionality for easy remote configuration: DMX addressing, channel mode,...
- Lock function to prevent unwanted configuration changes.
- Factory default settings and personal settings can be stored/loaded.
- 3-pin DMX inputs/outputs and 1 meter fixed power cord with standard power plug (CEE 7/7)