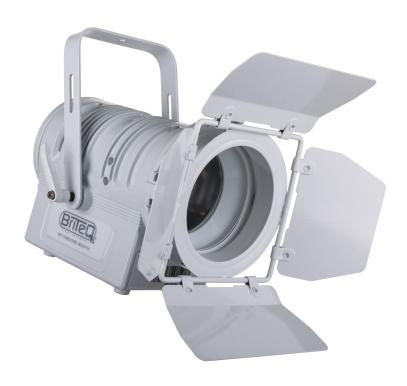

## **BT-THEATRE 50WW (WHITE)**

**Référence:** B06014 **319,00 € inc. VAT** 

Elegant LED theater spotlight with  $10^\circ$  to  $50^\circ$  manual zoom. 50 W warm white LED 3200K (CRI >92) for natural colors

- Elegant LED theater spotlight with  $10^{\circ} \sim 50^{\circ}$  manual zoom.
- 50watt LED, warm white 3200K with high color rendering index (>92) for natural colors.
- With its attractive design, this projector is perfect for showrooms, stores, exhibition stands, rentals, restaurants, museums, etc.
- Filter holder for the use of color filters and four-leaf baffle included
- No need for heavy and expensive drive blocks!
- Completely silent operation, no noisy cooling fan.
- Extruded anodized aluminum housing with solid fork, available in black and white.
- LCD screen for selecting the different operating modes:
  - Stand-alone mode (master): adjust dimmer + strobe effect (if needed)
  - Master/slave mode: connect several projectors together, the first projector controls the others.
  - DMX controlled: 4 different channel modes (8-bit and 16-bit dimming) for maximum flexibility.
- Choice of lamp behavior: halogen lamp (slow) or diode (fast)
- In case of DMX failure, the "all off" or "hold" modes will remain available.
- RDM functionality for easy remote configuration: DMX addressing, channel mode,...
- Lock function to prevent unwanted configuration changes.
- Factory default settings and personal settings can be stored/loaded.
- 3-pin DMX inputs/outputs and 1 meter fixed power cord with standard power plug (CEE 7/7)