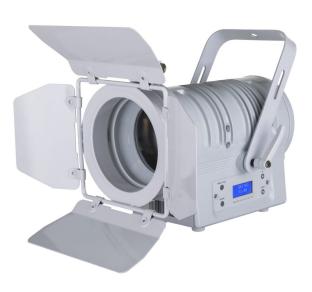

## **BT-THEATRE 50WW (WHITE)**

**Référence:** B06014 **319,00 € inc. VAT** 

Elegant LED theater spotlight with  $10^\circ$  to  $50^\circ$  manual zoom. 50 W warm white LED 3200K (CRI >92) for natural colors

- Elegant LED theater spotlight with  $10^{\circ} \sim 50^{\circ}$  manual zoom.
- 50watt LED, warm white 3200K with high color rendering index (>92) for natural colors.
- With its attractive design, this projector is perfect for showrooms, stores, exhibition stands, rentals, restaurants, museums, etc.
- Filter holder for the use of color filters and four-leaf baffle included
- No need for heavy and expensive drive blocks!
- Completely silent operation, no noisy cooling fan.
- Extruded anodized aluminum housing with solid fork, available in black and white.
- LCD screen for selecting the different operating modes:
  - Stand-alone mode (master): adjust dimmer + strobe effect (if needed)
  - Master/slave mode: connect several projectors together, the first projector controls the others.
  - DMX controlled: 4 different channel modes (8-bit and 16-bit dimming) for maximum flexibility.
- Choice of lamp behavior: halogen lamp (slow) or diode (fast)
- In case of DMX failure, the "all off" or "hold" modes will remain available.
- RDM functionality for easy remote configuration: DMX addressing, channel mode,...
- Lock function to prevent unwanted configuration changes.
- Factory default settings and personal settings can be stored/loaded.
- 3-pin DMX inputs/outputs and 1 meter fixed power cord with standard power plug (CEE 7/7)