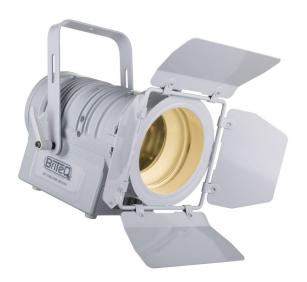

## **BT-THEATRE 50WW (WHITE)**

**Référence:** B06014 **319,00 € inc. VAT** 

Elegant LED theater spotlight with  $10^\circ$  to  $50^\circ$  manual zoom. 50 W warm white LED 3200K (CRI >92) for natural colors

- Elegant LED theater spotlight with  $10^{\circ} \sim 50^{\circ}$  manual zoom.
- 50watt LED, warm white 3200K with high color rendering index (>92) for natural colors.
- With its attractive design, this projector is perfect for showrooms, stores, exhibition stands, rentals, restaurants, museums, etc.
- Filter holder for the use of color filters and four-leaf baffle included
- No need for heavy and expensive drive blocks!
- Completely silent operation, no noisy cooling fan.
- Extruded anodized aluminum housing with solid fork, available in black and white.
- LCD screen for selecting the different operating modes:
  - Stand-alone mode (master): adjust dimmer + strobe effect (if needed)
  - Master/slave mode: connect several projectors together, the first projector controls the others.
  - DMX controlled: 4 different channel modes (8-bit and 16-bit dimming) for maximum flexibility.
- Choice of lamp behavior: halogen lamp (slow) or diode (fast)
- In case of DMX failure, the "all off" or "hold" modes will remain available.
- RDM functionality for easy remote configuration: DMX addressing, channel mode,...
- Lock function to prevent unwanted configuration changes.
- Factory default settings and personal settings can be stored/loaded.
- 3-pin DMX inputs/outputs and 1 meter fixed power cord with standard power plug (CEE 7/7)