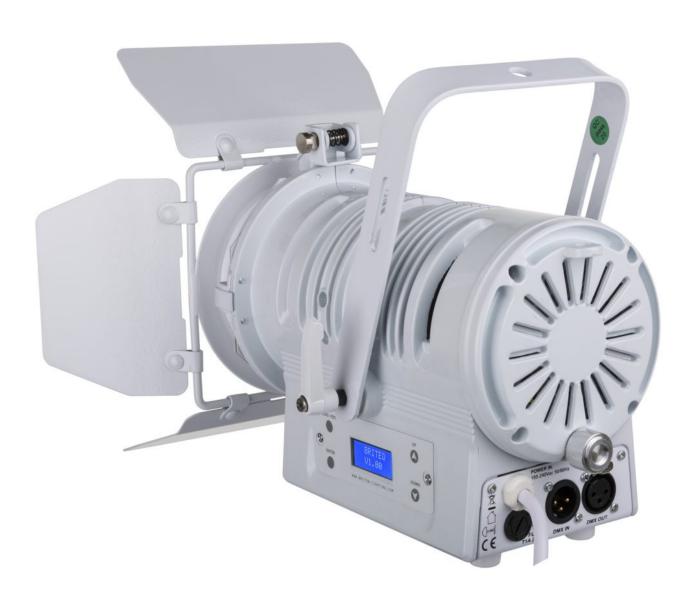

## **BT-THEATRE 50WW (WHITE)**

Elegant LED theater spotlight with  $10^{\circ}$  to  $50^{\circ}$  manual zoom. 50 W warm white LED 3200K (CRI >92) for natural colors

Référence: B06014

319,00 € inc. VAT

- Elegant LED theater spotlight with  $10^{\circ} \sim 50^{\circ}$  manual zoom.
- 50watt LED, warm white 3200K with high color rendering index (>92) for natural colors.
- With its attractive design, this projector is perfect for showrooms, stores, exhibition stands, rentals, restaurants, museums, etc.
- Filter holder for the use of color filters and four-leaf baffle included
- No need for heavy and expensive drive blocks!
- Completely silent operation, no noisy cooling fan.
- Extruded anodized aluminum housing with solid fork, available in black and white.
- LCD screen for selecting the different operating modes:
  - Stand-alone mode (master): adjust dimmer + strobe effect (if needed)
  - Master/slave mode: connect several projectors together, the first projector controls the others.
  - o DMX controlled: 4 different channel modes (8-bit and 16-bit dimming) for maximum flexibility.
- Choice of lamp behavior: halogen lamp (slow) or diode (fast)
- In case of DMX failure, the "all off" or "hold" modes will remain available.
- RDM functionality for easy remote configuration: DMX addressing, channel mode,...
- Lock function to prevent unwanted configuration changes.
- Factory default settings and personal settings can be stored/loaded.
- 3-pin DMX inputs/outputs and 1 meter fixed power cord with standard power plug (CEE 7/7)