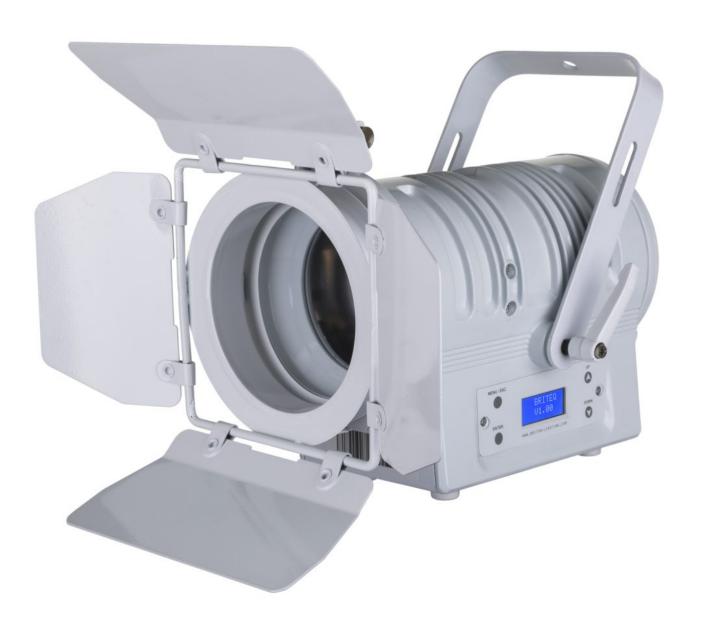

## **BT-THEATRE 50WW (WHITE)**

Elegant LED theater spotlight with  $10^{\circ}$  to  $50^{\circ}$  manual zoom. 50 W warm white LED 3200K (CRI >92) for natural colors

Référence: B06014

319,00 € inc. VAT

- Elegant LED theater spotlight with  $10^{\circ} \sim 50^{\circ}$  manual zoom.
- 50watt LED, warm white 3200K with high color rendering index (>92) for natural colors.
- With its attractive design, this projector is perfect for showrooms, stores, exhibition stands, rentals, restaurants, museums, etc.
- Filter holder for the use of color filters and four-leaf baffle included
- No need for heavy and expensive drive blocks!
- Completely silent operation, no noisy cooling fan.
- Extruded anodized aluminum housing with solid fork, available in black and white.
- LCD screen for selecting the different operating modes:
  - Stand-alone mode (master): adjust dimmer + strobe effect (if needed)
  - Master/slave mode: connect several projectors together, the first projector controls the others.
  - o DMX controlled: 4 different channel modes (8-bit and 16-bit dimming) for maximum flexibility.
- Choice of lamp behavior: halogen lamp (slow) or diode (fast)
- In case of DMX failure, the "all off" or "hold" modes will remain available.
- RDM functionality for easy remote configuration: DMX addressing, channel mode,...
- Lock function to prevent unwanted configuration changes.
- Factory default settings and personal settings can be stored/loaded.
- 3-pin DMX inputs/outputs and 1 meter fixed power cord with standard power plug (CEE 7/7)