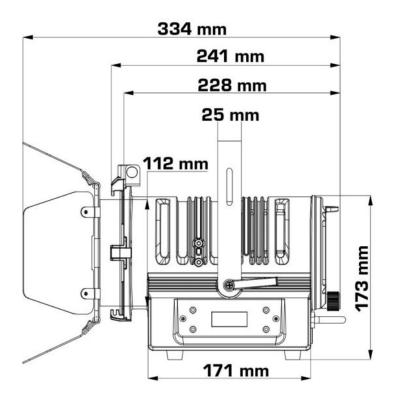

## **BT-THEATRE 50WW (WHITE)**

Elegant LED theater spotlight with  $10^{\circ}$  to  $50^{\circ}$  manual zoom. 50 W warm white LED 3200K (CRI >92) for natural colors

Référence: B06014

319,00 € inc. VAT

- Elegant LED theater spotlight with  $10^{\circ} \sim 50^{\circ}$  manual zoom.
- 50watt LED, warm white 3200K with high color rendering index (>92) for natural colors.
- With its attractive design, this projector is perfect for showrooms, stores, exhibition stands, rentals, restaurants, museums, etc.
- Filter holder for the use of color filters and four-leaf baffle included
- No need for heavy and expensive drive blocks!
- Completely silent operation, no noisy cooling fan.
- Extruded anodized aluminum housing with solid fork, available in black and white.
- LCD screen for selecting the different operating modes:
  - Stand-alone mode (master): adjust dimmer + strobe effect (if needed)
  - Master/slave mode: connect several projectors together, the first projector controls the others.
  - o DMX controlled: 4 different channel modes (8-bit and 16-bit dimming) for maximum flexibility.
- Choice of lamp behavior: halogen lamp (slow) or diode (fast)
- In case of DMX failure, the "all off" or "hold" modes will remain available.
- RDM functionality for easy remote configuration: DMX addressing, channel mode,...
- Lock function to prevent unwanted configuration changes.
- Factory default settings and personal settings can be stored/loaded.
- 3-pin DMX inputs/outputs and 1 meter fixed power cord with standard power plug (CEE 7/7)