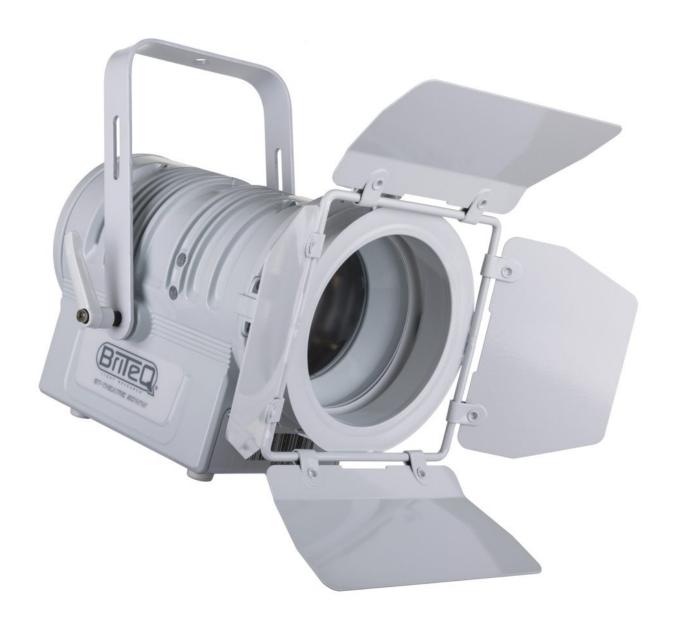

## **BT-THEATRE 50WW (WHITE)**

Elegant LED theater spotlight with  $10^{\circ}$  to  $50^{\circ}$  manual zoom. 50 W warm white LED 3200K (CRI >92) for natural colors

Référence: B06014

319,00 € inc. VAT

- Elegant LED theater spotlight with  $10^{\circ} \sim 50^{\circ}$  manual zoom.
- 50watt LED, warm white 3200K with high color rendering index (>92) for natural colors.
- With its attractive design, this projector is perfect for showrooms, stores, exhibition stands, rentals, restaurants, museums, etc.
- Filter holder for the use of color filters and four-leaf baffle included
- No need for heavy and expensive drive blocks!
- Completely silent operation, no noisy cooling fan.
- Extruded anodized aluminum housing with solid fork, available in black and white.
- LCD screen for selecting the different operating modes:
  - Stand-alone mode (master): adjust dimmer + strobe effect (if needed)
  - Master/slave mode: connect several projectors together, the first projector controls the others.
  - o DMX controlled: 4 different channel modes (8-bit and 16-bit dimming) for maximum flexibility.
- Choice of lamp behavior: halogen lamp (slow) or diode (fast)
- In case of DMX failure, the "all off" or "hold" modes will remain available.
- RDM functionality for easy remote configuration: DMX addressing, channel mode,...
- Lock function to prevent unwanted configuration changes.
- Factory default settings and personal settings can be stored/loaded.
- 3-pin DMX inputs/outputs and 1 meter fixed power cord with standard power plug (CEE 7/7)