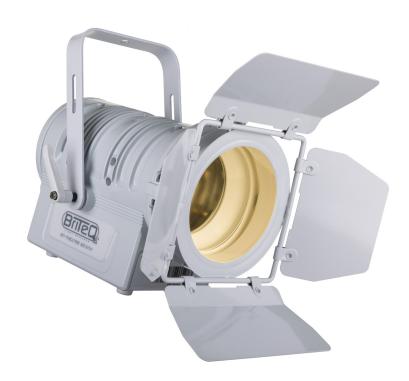

## **BT-THEATRE 50WW (WHITE)**

Elegant LED theater spotlight with  $10^{\circ}$  to  $50^{\circ}$  manual zoom. 50 W warm white LED 3200K (CRI >92) for natural colors

Référence: B06014

319,00 € inc. VAT

- Elegant LED theater spotlight with  $10^{\circ} \sim 50^{\circ}$  manual zoom.
- 50watt LED, warm white 3200K with high color rendering index (>92) for natural colors.
- With its attractive design, this projector is perfect for showrooms, stores, exhibition stands, rentals, restaurants, museums, etc.
- Filter holder for the use of color filters and four-leaf baffle included
- No need for heavy and expensive drive blocks!
- Completely silent operation, no noisy cooling fan.
- Extruded anodized aluminum housing with solid fork, available in black and white.
- LCD screen for selecting the different operating modes:
  - Stand-alone mode (master): adjust dimmer + strobe effect (if needed)
  - Master/slave mode: connect several projectors together, the first projector controls the others.
  - o DMX controlled: 4 different channel modes (8-bit and 16-bit dimming) for maximum flexibility.
- Choice of lamp behavior: halogen lamp (slow) or diode (fast)
- In case of DMX failure, the "all off" or "hold" modes will remain available.
- RDM functionality for easy remote configuration: DMX addressing, channel mode,...
- Lock function to prevent unwanted configuration changes.
- Factory default settings and personal settings can be stored/loaded.
- 3-pin DMX inputs/outputs and 1 meter fixed power cord with standard power plug (CEE 7/7)