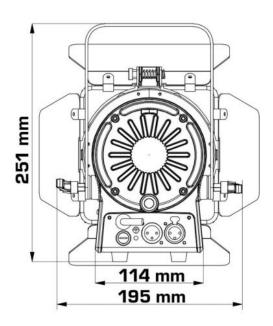

## **BT-THEATRE 50WW (WHITE)**

Elegant LED theater spotlight with  $10^{\circ}$  to  $50^{\circ}$  manual zoom. 50 W warm white LED 3200K (CRI >92) for natural colors

Référence: B06014

319,00 € inc. VAT

- Elegant LED theater spotlight with  $10^{\circ} \sim 50^{\circ}$  manual zoom.
- 50watt LED, warm white 3200K with high color rendering index (>92) for natural colors.
- With its attractive design, this projector is perfect for showrooms, stores, exhibition stands, rentals, restaurants, museums, etc.
- Filter holder for the use of color filters and four-leaf baffle included
- No need for heavy and expensive drive blocks!
- Completely silent operation, no noisy cooling fan.
- Extruded anodized aluminum housing with solid fork, available in black and white.
- LCD screen for selecting the different operating modes:
  - Stand-alone mode (master): adjust dimmer + strobe effect (if needed)
  - Master/slave mode: connect several projectors together, the first projector controls the others.
  - o DMX controlled: 4 different channel modes (8-bit and 16-bit dimming) for maximum flexibility.
- Choice of lamp behavior: halogen lamp (slow) or diode (fast)
- In case of DMX failure, the "all off" or "hold" modes will remain available.
- RDM functionality for easy remote configuration: DMX addressing, channel mode,...
- Lock function to prevent unwanted configuration changes.
- Factory default settings and personal settings can be stored/loaded.
- 3-pin DMX inputs/outputs and 1 meter fixed power cord with standard power plug (CEE 7/7)