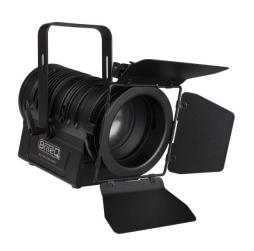

## **BT-THEATRE 60FC (BLACK)**

60W Color LED Theater Spotlight with 10° ~ 50° Manual Zoom

**SKU**: B06015

Categories: Scenography projectors

EAN13: 5420025660150

brand Briteq

- 60watt color LED theater spotlight, elegant with 10° ~ 50° manual zoom.
- · With its attractive design, this projector is perfect for nightclubs, exhibition stands, rentals, etc.
- Four-leaf barn door included
- · No need for heavy and expensive drive blocks!
- · Create any color with 60W RGBW LEDs.
- · Quiet, temperature-controlled cooling fan
- · Extruded black anodized aluminum housing with sturdy stand
- · LCD screen for selecting the different operating modes:
  - o Stand-alone mode (master): adjust dimmer + strobe effect (if needed)
  - Master/slave mode: connect several projectors together, the first projector controls the others.
  - o DMX controlled: 6 different channel modes for maximum flexibility.
- Choice of lamp behavior: halogen lamp (slow) or LED (fast)
- Four intensity variation curves: linear, square, inverted square, S-curve
- In case of DMX failure, the "all off" or "hold" modes will remain available.
- RDM functionality for easy remote configuration: DMX addressing, channel mode,...
- · Lock function to prevent unwanted configuration changes.
- · White balance adjustment to match multiple projectors.
- · Factory default settings and personal settings can be stored/loaded.
- 3-pin DMX input/output and 1 meter power cord with standard power plug (CEE 7/7)