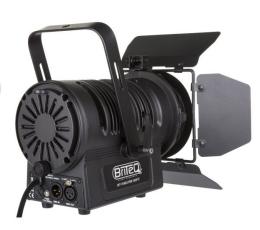

## **BT-THEATRE 60FC (BLACK)**

60W Color LED Theater Spotlight with 10° ~ 50° Manual Zoom

**SKU**: B06015

Categories: Scenography projectors

EAN13: 5420025660150

brand Briteq

- 60watt color LED theater spotlight, elegant with 10° ~ 50° manual zoom.
- · With its attractive design, this projector is perfect for nightclubs, exhibition stands, rentals, etc.
- Four-leaf barn door included
- · No need for heavy and expensive drive blocks!
- · Create any color with 60W RGBW LEDs.
- · Quiet, temperature-controlled cooling fan
- · Extruded black anodized aluminum housing with sturdy stand
- · LCD screen for selecting the different operating modes:
  - o Stand-alone mode (master): adjust dimmer + strobe effect (if needed)
  - Master/slave mode: connect several projectors together, the first projector controls the others.
  - o DMX controlled: 6 different channel modes for maximum flexibility.
- Choice of lamp behavior: halogen lamp (slow) or LED (fast)
- Four intensity variation curves: linear, square, inverted square, S-curve
- In case of DMX failure, the "all off" or "hold" modes will remain available.
- RDM functionality for easy remote configuration: DMX addressing, channel mode,...
- · Lock function to prevent unwanted configuration changes.
- · White balance adjustment to match multiple projectors.
- · Factory default settings and personal settings can be stored/loaded.
- 3-pin DMX input/output and 1 meter power cord with standard power plug (CEE 7/7)