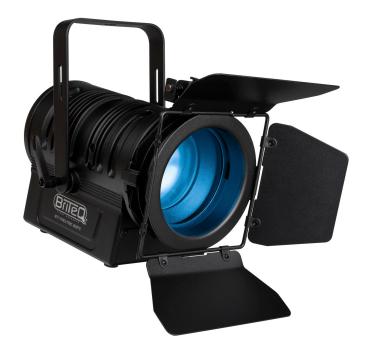

## **BT-THEATRE 60FC (BLACK)**

60W Color LED Theater Spotlight with 10° ~ 50° Manual Zoom

**SKU**: B06015

Categories: Scenography projectors

EAN13: 5420025660150

brand Briteq

- 60watt color LED theater spotlight, elegant with 10° ~ 50° manual zoom.
- · With its attractive design, this projector is perfect for nightclubs, exhibition stands, rentals, etc.
- Four-leaf barn door included
- · No need for heavy and expensive drive blocks!
- · Create any color with 60W RGBW LEDs.
- · Quiet, temperature-controlled cooling fan
- · Extruded black anodized aluminum housing with sturdy stand
- · LCD screen for selecting the different operating modes:
  - o Stand-alone mode (master): adjust dimmer + strobe effect (if needed)
  - Master/slave mode: connect several projectors together, the first projector controls the others.
  - o DMX controlled: 6 different channel modes for maximum flexibility.
- Choice of lamp behavior: halogen lamp (slow) or LED (fast)
- Four intensity variation curves: linear, square, inverted square, S-curve
- In case of DMX failure, the "all off" or "hold" modes will remain available.
- RDM functionality for easy remote configuration: DMX addressing, channel mode,...
- · Lock function to prevent unwanted configuration changes.
- · White balance adjustment to match multiple projectors.
- · Factory default settings and personal settings can be stored/loaded.
- 3-pin DMX input/output and 1 meter power cord with standard power plug (CEE 7/7)