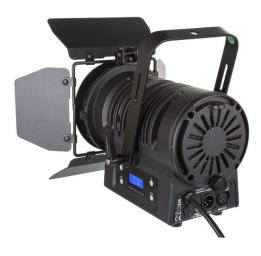

## **BT-THEATRE 60FC (BLACK)**

60W Color LED Theater Spotlight with 10° ~ 50° Manual Zoom

**SKU**: B06015

Categories: Scenography projectors

EAN13: 5420025660150

brand Briteq

- 60watt color LED theater spotlight, elegant with 10° ~ 50° manual zoom.
- · With its attractive design, this projector is perfect for nightclubs, exhibition stands, rentals, etc.
- Four-leaf barn door included
- · No need for heavy and expensive drive blocks!
- · Create any color with 60W RGBW LEDs.
- · Quiet, temperature-controlled cooling fan
- · Extruded black anodized aluminum housing with sturdy stand
- · LCD screen for selecting the different operating modes:
  - o Stand-alone mode (master): adjust dimmer + strobe effect (if needed)
  - Master/slave mode: connect several projectors together, the first projector controls the others.
  - o DMX controlled: 6 different channel modes for maximum flexibility.
- Choice of lamp behavior: halogen lamp (slow) or LED (fast)
- Four intensity variation curves: linear, square, inverted square, S-curve
- In case of DMX failure, the "all off" or "hold" modes will remain available.
- RDM functionality for easy remote configuration: DMX addressing, channel mode,...
- · Lock function to prevent unwanted configuration changes.
- · White balance adjustment to match multiple projectors.
- · Factory default settings and personal settings can be stored/loaded.
- 3-pin DMX input/output and 1 meter power cord with standard power plug (CEE 7/7)