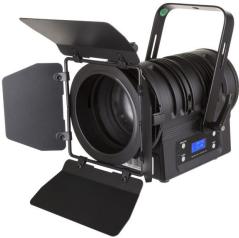

## **BT-THEATRE 60FC (BLACK)**

60W Color LED Theater Spotlight with 10° ~ 50° Manual Zoom

**SKU**: B06015

Categories: Scenography projectors

EAN13: 5420025660150

brand Briteq

- 60watt color LED theater spotlight, elegant with 10° ~ 50° manual zoom.
- · With its attractive design, this projector is perfect for nightclubs, exhibition stands, rentals, etc.
- Four-leaf barn door included
- · No need for heavy and expensive drive blocks!
- · Create any color with 60W RGBW LEDs.
- · Quiet, temperature-controlled cooling fan
- · Extruded black anodized aluminum housing with sturdy stand
- · LCD screen for selecting the different operating modes:
  - o Stand-alone mode (master): adjust dimmer + strobe effect (if needed)
  - Master/slave mode: connect several projectors together, the first projector controls the others.
  - o DMX controlled: 6 different channel modes for maximum flexibility.
- Choice of lamp behavior: halogen lamp (slow) or LED (fast)
- Four intensity variation curves: linear, square, inverted square, S-curve
- In case of DMX failure, the "all off" or "hold" modes will remain available.
- RDM functionality for easy remote configuration: DMX addressing, channel mode,...
- · Lock function to prevent unwanted configuration changes.
- · White balance adjustment to match multiple projectors.
- · Factory default settings and personal settings can be stored/loaded.
- 3-pin DMX input/output and 1 meter power cord with standard power plug (CEE 7/7)