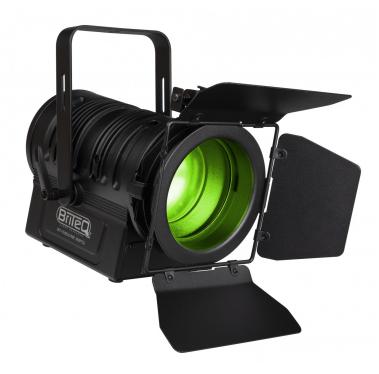

## **BT-THEATRE 60FCL**

390,00 € inc. VAT

RGBL theater projector with manual zoom 17° - 40°.

**SKU:** B06047

Categories: Scenography projectors

Tags: Lime

EAN13: 5420025660471

brand Briteq

- Elegant color LED theater spotlight with manual zoom 17°-40°.
- · With its attractive design, this projector is perfect for nightclubs, exhibition stands, rentals, etc.
- Four-leaf barn door included
- · No need for heavy and expensive drive blocks!
- With 60W RGBL LED, you can create rich colors and excellent white hues with high CRI >87
- Different color presets, including white with different CCT: 2700K, 3000K, 3200K, 4000K, 5600K
- · Quiet, temperature-controlled cooling fan
- · Extruded black anodized aluminum housing with sturdy stand
- · LCD screen for selecting the different operating modes:
  - Stand-alone mode (master): adjust dimmer + strobe effect (if needed)
  - Master/slave mode: connect several projectors together, the first projector controls the others
  - o DMX controlled: 6 different channel modes for maximum flexibility
- Choice of lamp behavior: halogen lamp (slow) or LED (fast)
- Four intensity variation curves: linear, square, inverted square, S-curve
- In case of DMX failure, the "all off" or "hold" modes will remain available
- RDM functionality for easy remote configuration: DMX addressing, channel mode,...
- · Lock function to prevent unwanted configuration changes
- · White balance adjustment to match multiple projectors
- · Factory default settings and personal settings can be stored/loaded
- 3-pin DMX input/output and 1 meter power cord with standard power plug (CEE 7/7)