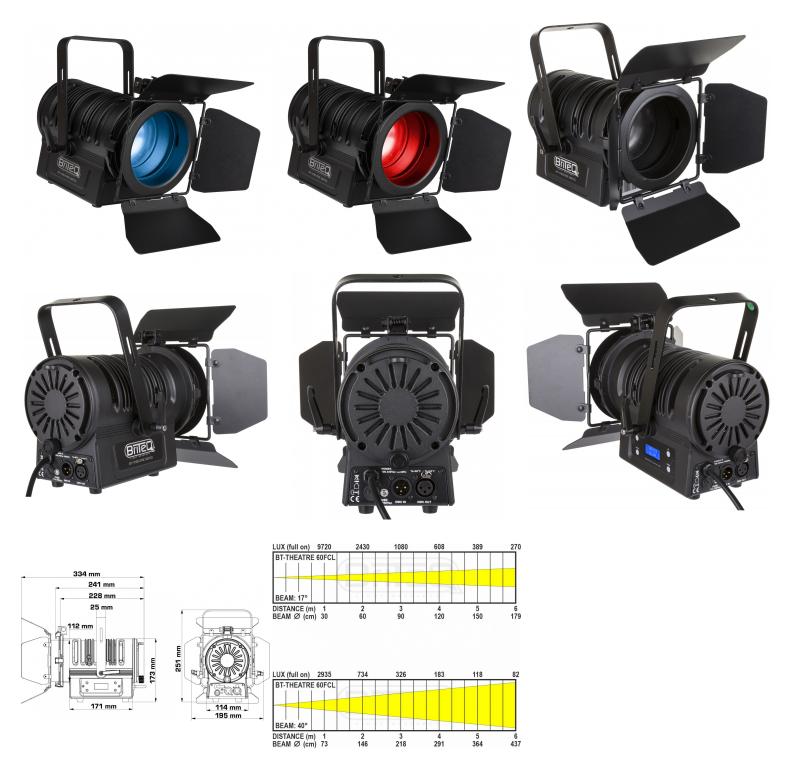

## **BT-THEATRE 60FCL**

390,00 € inc. VAT

RGBL theater projector with manual zoom 17° - 40°.

**SKU:** B06047

Categories: Scenography projectors

Tags: Lime

EAN13: 5420025660471

brand Briteq

- Elegant color LED theater spotlight with manual zoom 17°-40°.
- · With its attractive design, this projector is perfect for nightclubs, exhibition stands, rentals, etc.
- Four-leaf barn door included
- · No need for heavy and expensive drive blocks!
- With 60W RGBL LED, you can create rich colors and excellent white hues with high CRI >87
- Different color presets, including white with different CCT: 2700K, 3000K, 3200K, 4000K, 5600K
- · Quiet, temperature-controlled cooling fan
- · Extruded black anodized aluminum housing with sturdy stand
- · LCD screen for selecting the different operating modes:
  - Stand-alone mode (master): adjust dimmer + strobe effect (if needed)
  - Master/slave mode: connect several projectors together, the first projector controls the others
  - o DMX controlled: 6 different channel modes for maximum flexibility
- Choice of lamp behavior: halogen lamp (slow) or LED (fast)
- Four intensity variation curves: linear, square, inverted square, S-curve
- In case of DMX failure, the "all off" or "hold" modes will remain available
- RDM functionality for easy remote configuration: DMX addressing, channel mode,...
- · Lock function to prevent unwanted configuration changes
- · White balance adjustment to match multiple projectors
- · Factory default settings and personal settings can be stored/loaded
- 3-pin DMX input/output and 1 meter power cord with standard power plug (CEE 7/7)

## INFORMATIONS COMPLÉMENTAIRES

**Brand** Briteq

Controllable colours RGBL, White presets (CCT)

Protection class IP20

Protocole DMX, RDM