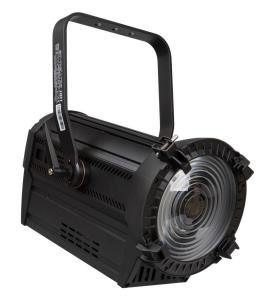

# **BT-THEATRE HD1**

Référence: B06018

RGBAL theater projector with motorized zoom 14°~55°. Perfect white (CRI>90 Ra)

- A powerful all-in-one LED theater projector with 14° ~ 55° motorized zoom.
- No need for separate white and color projectors, BT-THEATRE HD1 does it all:
  - Perfect WHITE with high CRI > 90Ra and CCT (temperature control) presets
  - · Rich selection of COLORS with color presets!
- Different CCT presets for white: ...., 2700K, ...., 3000K, 3200K, ...., 4000K,..., 5600K, ....
- Various color presets (LEE® / ROSCO® numbering)
- Based on a 200 watt 5 color **RGBAL** LED (red, green, blue, amber, lime)
- Very quiet operation: heat-pipe technology with quiet cooling fan and different presets (live, studio, ...)
- DMX control: 4 different modes for maximum flexibility
- RDM functionality for easy remote installation: DMX addressing, channel mode, ....
- Flicker-free TV recordings thanks to the adjustable high refresh rate!
- Four dimmer settings with different behavior and speed.
- Manual control for dimming, color, CCT and zoom.
- OLED display for easy navigation in the configuration menu!
- In case of DMX failure, you can choose between blackout and freeze mode.
- Lock function to prevent unwanted changes to the settings.
- Rugged extruded aluminum housing.
- 3 and 5 pin DMX I/O + PowerCON I/O for easy daisy-chaining.
- Barn door (BT-THEATRE BARN2) available as an option.

#### Caractéristiques

| Brand                | Briteq                     |
|----------------------|----------------------------|
| Controllable colours | RGBAL, White presets (CCT) |
| Protection class     | IP20                       |
| Protocole            | DMX                        |