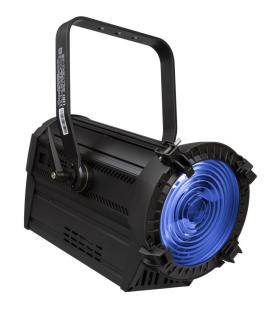

# **BT-THEATRE HD1**

Référence: B06018

RGBAL theater projector with motorized zoom 14°~55°. Perfect white (CRI>90 Ra)

- A powerful all-in-one LED theater projector with 14° ~ 55° motorized zoom.
- No need for separate white and color projectors, BT-THEATRE HD1 does it all:
  - Perfect WHITE with high CRI > 90Ra and CCT (temperature control) presets
  - · Rich selection of COLORS with color presets!
- Different CCT presets for white: ...., 2700K, ...., 3000K, 3200K, ...., 4000K,..., 5600K, ....
- Various color presets (LEE® / ROSCO® numbering)
- Based on a 200 watt 5 color **RGBAL** LED (red, green, blue, amber, lime)
- Very quiet operation: heat-pipe technology with quiet cooling fan and different presets (live, studio, ...)
- DMX control: 4 different modes for maximum flexibility
- RDM functionality for easy remote installation: DMX addressing, channel mode, ....
- Flicker-free TV recordings thanks to the adjustable high refresh rate!
- Four dimmer settings with different behavior and speed.
- Manual control for dimming, color, CCT and zoom.
- OLED display for easy navigation in the configuration menu!
- In case of DMX failure, you can choose between blackout and freeze mode.
- Lock function to prevent unwanted changes to the settings.
- Rugged extruded aluminum housing.
- 3 and 5 pin DMX I/O + PowerCON I/O for easy daisy-chaining.
- Barn door (BT-THEATRE BARN2) available as an option.