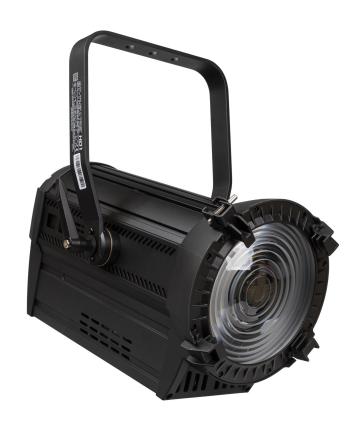

# **BT-THEATRE HD1**

Référence: B06018

RGBAL theater projector with motorized zoom 14°~55°. Perfect white (CRI>90 Ra)

- A powerful all-in-one LED theater projector with 14° ~ 55° motorized zoom.
- No need for separate white and color projectors, BT-THEATRE HD1 does it all:
  - Perfect WHITE with high CRI > 90Ra and CCT (temperature control) presets
  - · Rich selection of COLORS with color presets!
- Different CCT presets for white: ...., 2700K, ...., 3000K, 3200K, ...., 4000K,..., 5600K, ....
- Various color presets (LEE® / ROSCO® numbering)
- Based on a 200 watt 5 color **RGBAL** LED (red, green, blue, amber, lime)
- Very quiet operation: heat-pipe technology with quiet cooling fan and different presets (live, studio, ...)
- DMX control: 4 different modes for maximum flexibility
- RDM functionality for easy remote installation: DMX addressing, channel mode, ....
- Flicker-free TV recordings thanks to the adjustable high refresh rate!
- Four dimmer settings with different behavior and speed.
- Manual control for dimming, color, CCT and zoom.
- OLED display for easy navigation in the configuration menu!
- In case of DMX failure, you can choose between blackout and freeze mode.
- Lock function to prevent unwanted changes to the settings.
- Rugged extruded aluminum housing.
- 3 and 5 pin DMX I/O + PowerCON I/O for easy daisy-chaining.
- Barn door (BT-THEATRE BARN2) available as an option.

#### Caractéristiques

| Brand                | Briteq                     |
|----------------------|----------------------------|
| Controllable colours | RGBAL, White presets (CCT) |
| Protection class     | IP20                       |
| Protocole            | DMX                        |