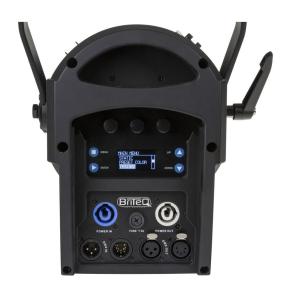

# **BT-THEATRE HD1**

Référence: B06018

RGBAL theater projector with motorized zoom 14°~55°. Perfect white (CRI>90 Ra)

- A powerful all-in-one LED theater projector with 14° ~ 55° motorized zoom.
- No need for separate white and color projectors, BT-THEATRE HD1 does it all:
  - Perfect WHITE with high CRI > 90Ra and CCT (temperature control) presets
  - · Rich selection of COLORS with color presets!
- Different CCT presets for white: ...., 2700K, ...., 3000K, 3200K, ...., 4000K,..., 5600K, ....
- Various color presets (LEE® / ROSCO® numbering)
- Based on a 200 watt 5 color **RGBAL** LED (red, green, blue, amber, lime)
- Very quiet operation: heat-pipe technology with quiet cooling fan and different presets (live, studio, ...)
- DMX control: 4 different modes for maximum flexibility
- RDM functionality for easy remote installation: DMX addressing, channel mode, ....
- Flicker-free TV recordings thanks to the adjustable high refresh rate!
- Four dimmer settings with different behavior and speed.
- Manual control for dimming, color, CCT and zoom.
- OLED display for easy navigation in the configuration menu!
- In case of DMX failure, you can choose between blackout and freeze mode.
- Lock function to prevent unwanted changes to the settings.
- Rugged extruded aluminum housing.
- 3 and 5 pin DMX I/O + PowerCON I/O for easy daisy-chaining.
- Barn door (BT-THEATRE BARN2) available as an option.

#### Caractéristiques

| Brand                | Briteq                     |
|----------------------|----------------------------|
| Controllable colours | RGBAL, White presets (CCT) |
| Protection class     | IP20                       |
| Protocole            | DMX                        |