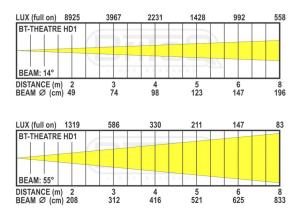

# **BT-THEATRE HD1**

Référence: B06018

RGBAL theater projector with motorized zoom 14°~55°. Perfect white (CRI>90 Ra)

- A powerful all-in-one LED theater projector with 14° ~ 55° motorized zoom.
- No need for separate white and color projectors, BT-THEATRE HD1 does it all:
  - Perfect WHITE with high CRI > 90Ra and CCT (temperature control) presets
  - · Rich selection of COLORS with color presets!
- Different CCT presets for white: ...., 2700K, ...., 3000K, 3200K, ...., 4000K,..., 5600K, ....
- Various color presets (LEE® / ROSCO® numbering)
- Based on a 200 watt 5 color **RGBAL** LED (red, green, blue, amber, lime)
- Very quiet operation: heat-pipe technology with quiet cooling fan and different presets (live, studio, ...)
- DMX control: 4 different modes for maximum flexibility
- RDM functionality for easy remote installation: DMX addressing, channel mode, ....
- Flicker-free TV recordings thanks to the adjustable high refresh rate!
- Four dimmer settings with different behavior and speed.
- Manual control for dimming, color, CCT and zoom.
- OLED display for easy navigation in the configuration menu!
- In case of DMX failure, you can choose between blackout and freeze mode.
- Lock function to prevent unwanted changes to the settings.
- Rugged extruded aluminum housing.
- 3 and 5 pin DMX I/O + PowerCON I/O for easy daisy-chaining.
- Barn door (BT-THEATRE BARN2) available as an option.