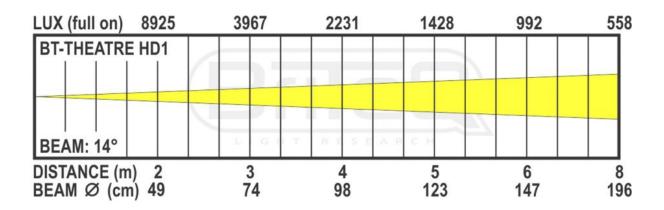

# **BT-THEATRE HD1**

RGBAL theater projector with motorized zoom 14°~55°. Perfect white (CRI>90 Ra)

Référence: B06018

- A powerful all-in-one LED theater projector with  $14^{\circ} \sim 55^{\circ}$  motorized zoom.
- No need for separate white and color projectors, BT-THEATRE HD1 does it all:
  - $\circ\,$  Perfect WHITE with high CRI > 90Ra and CCT (temperature control) presets
  - Rich selection of COLORS with color presets!
- Different CCT presets for white: ...., 2700K, ...., 3000K, 3200K, ...., 4000K,...., 5600K, ....
- Various color presets (LEE® / ROSCO® numbering)
- Based on a 200 watt 5 color RGBAL LED (red, green, blue, amber, lime)
- Very quiet operation: heat-pipe technology with quiet cooling fan and different presets (live, studio, ...)
- DMX control: 4 different modes for maximum flexibility
- RDM functionality for easy remote installation: DMX addressing, channel mode, ....
- Flicker-free TV recordings thanks to the adjustable high refresh rate!
- Four dimmer settings with different behavior and speed.
- Manual control for dimming, color, CCT and zoom.
- OLED display for easy navigation in the configuration menu!
- In case of DMX failure, you can choose between blackout and freeze mode.
- Lock function to prevent unwanted changes to the settings.
- Rugged extruded aluminum housing.
- 3 and 5 pin DMX I/O + PowerCON I/O for easy daisy-chaining.
- Barn door (BT-THEATRE BARN2) available as an option.