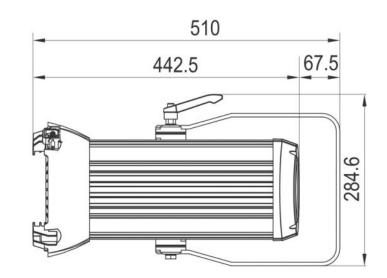

# **BT-THEATRE HD1**

RGBAL theater projector with motorized zoom 14°~55°. Perfect white (CRI>90 Ra)

Référence: B06018

- A powerful all-in-one LED theater projector with  $14^{\circ} \sim 55^{\circ}$  motorized zoom.
- No need for separate white and color projectors, BT-THEATRE HD1 does it all:
  - $\circ\,$  Perfect WHITE with high CRI > 90Ra and CCT (temperature control) presets
  - Rich selection of COLORS with color presets!
- Different CCT presets for white: ...., 2700K, ...., 3000K, 3200K, ...., 4000K,...., 5600K, ....
- Various color presets (LEE® / ROSCO® numbering)
- Based on a 200 watt 5 color RGBAL LED (red, green, blue, amber, lime)
- Very quiet operation: heat-pipe technology with quiet cooling fan and different presets (live, studio, ...)
- DMX control: 4 different modes for maximum flexibility
- RDM functionality for easy remote installation: DMX addressing, channel mode, ....
- Flicker-free TV recordings thanks to the adjustable high refresh rate!
- Four dimmer settings with different behavior and speed.
- Manual control for dimming, color, CCT and zoom.
- OLED display for easy navigation in the configuration menu!
- In case of DMX failure, you can choose between blackout and freeze mode.
- Lock function to prevent unwanted changes to the settings.
- Rugged extruded aluminum housing.
- 3 and 5 pin DMX I/O + PowerCON I/O for easy daisy-chaining.
- Barn door (BT-THEATRE BARN2) available as an option.