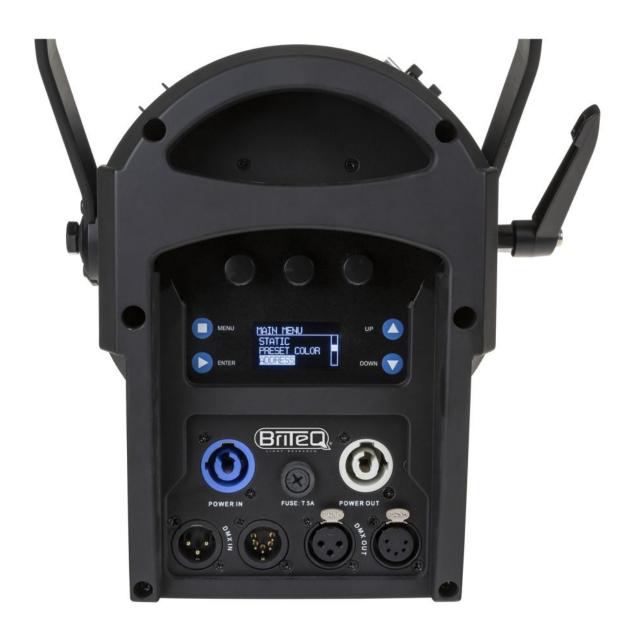

# **BT-THEATRE HD1**

RGBAL theater projector with motorized zoom 14°~55°. Perfect white (CRI>90 Ra)

Référence: B06018

- A powerful all-in-one LED theater projector with  $14^{\circ} \sim 55^{\circ}$  motorized zoom.
- No need for separate white and color projectors, BT-THEATRE HD1 does it all:
  - $\circ\,$  Perfect WHITE with high CRI > 90Ra and CCT (temperature control) presets
  - Rich selection of COLORS with color presets!
- Different CCT presets for white: ...., 2700K, ...., 3000K, 3200K, ...., 4000K,...., 5600K, ....
- Various color presets (LEE® / ROSCO® numbering)
- Based on a 200 watt 5 color RGBAL LED (red, green, blue, amber, lime)
- Very quiet operation: heat-pipe technology with quiet cooling fan and different presets (live, studio, ...)
- DMX control: 4 different modes for maximum flexibility
- RDM functionality for easy remote installation: DMX addressing, channel mode, ....
- Flicker-free TV recordings thanks to the adjustable high refresh rate!
- Four dimmer settings with different behavior and speed.
- Manual control for dimming, color, CCT and zoom.
- OLED display for easy navigation in the configuration menu!
- In case of DMX failure, you can choose between blackout and freeze mode.
- Lock function to prevent unwanted changes to the settings.
- Rugged extruded aluminum housing.
- 3 and 5 pin DMX I/O + PowerCON I/O for easy daisy-chaining.
- Barn door (BT-THEATRE BARN2) available as an option.