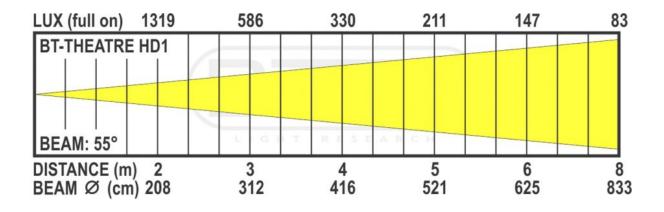

# **BT-THEATRE HD1**

RGBAL theater projector with motorized zoom 14°~55°. Perfect white (CRI>90 Ra)

Référence: B06018

- A powerful all-in-one LED theater projector with  $14^{\circ} \sim 55^{\circ}$  motorized zoom.
- No need for separate white and color projectors, BT-THEATRE HD1 does it all:
  - $\circ\,$  Perfect WHITE with high CRI > 90Ra and CCT (temperature control) presets
  - Rich selection of COLORS with color presets!
- Different CCT presets for white: ...., 2700K, ...., 3000K, 3200K, ...., 4000K,...., 5600K, ....
- Various color presets (LEE® / ROSCO® numbering)
- Based on a 200 watt 5 color RGBAL LED (red, green, blue, amber, lime)
- Very quiet operation: heat-pipe technology with quiet cooling fan and different presets (live, studio, ...)
- DMX control: 4 different modes for maximum flexibility
- RDM functionality for easy remote installation: DMX addressing, channel mode, ....
- Flicker-free TV recordings thanks to the adjustable high refresh rate!
- Four dimmer settings with different behavior and speed.
- Manual control for dimming, color, CCT and zoom.
- OLED display for easy navigation in the configuration menu!
- In case of DMX failure, you can choose between blackout and freeze mode.
- Lock function to prevent unwanted changes to the settings.
- Rugged extruded aluminum housing.
- 3 and 5 pin DMX I/O + PowerCON I/O for easy daisy-chaining.
- Barn door (BT-THEATRE BARN2) available as an option.