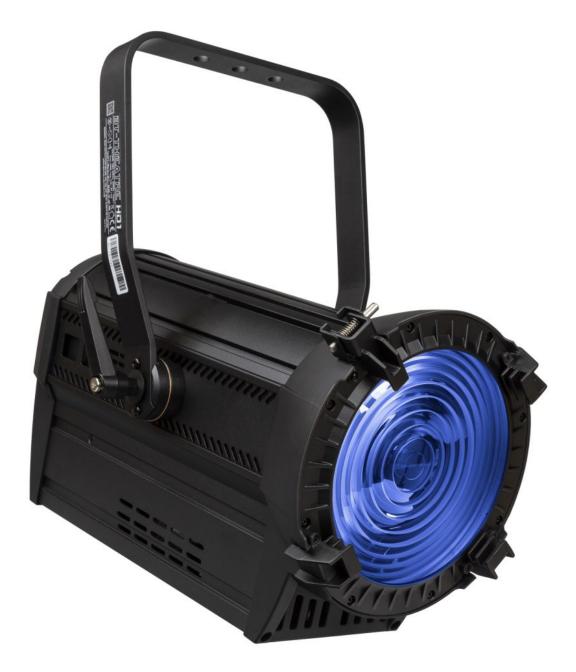

# **BT-THEATRE HD1**

RGBAL theater projector with motorized zoom 14°~55°. Perfect white (CRI>90 Ra)

Référence: B06018

- A powerful all-in-one LED theater projector with  $14^{\circ} \sim 55^{\circ}$  motorized zoom.
- No need for separate white and color projectors, BT-THEATRE HD1 does it all:
  - $\circ\,$  Perfect WHITE with high CRI > 90Ra and CCT (temperature control) presets
  - Rich selection of COLORS with color presets!
- Different CCT presets for white: ...., 2700K, ...., 3000K, 3200K, ...., 4000K,...., 5600K, ....
- Various color presets (LEE® / ROSCO® numbering)
- Based on a 200 watt 5 color RGBAL LED (red, green, blue, amber, lime)
- Very quiet operation: heat-pipe technology with quiet cooling fan and different presets (live, studio, ...)
- DMX control: 4 different modes for maximum flexibility
- RDM functionality for easy remote installation: DMX addressing, channel mode, ....
- Flicker-free TV recordings thanks to the adjustable high refresh rate!
- Four dimmer settings with different behavior and speed.
- Manual control for dimming, color, CCT and zoom.
- OLED display for easy navigation in the configuration menu!
- In case of DMX failure, you can choose between blackout and freeze mode.
- Lock function to prevent unwanted changes to the settings.
- Rugged extruded aluminum housing.
- 3 and 5 pin DMX I/O + PowerCON I/O for easy daisy-chaining.
- Barn door (BT-THEATRE BARN2) available as an option.