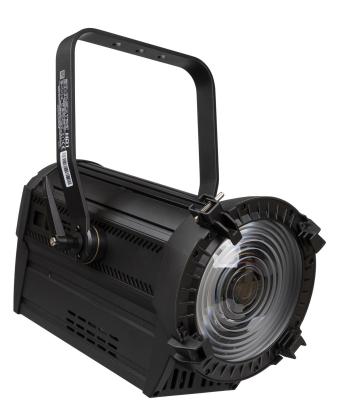

# **BT-THEATRE HD1**

RGBAL theater projector with motorized zoom 14°~55°. Perfect white (CRI>90 Ra)

Référence: B06018

- A powerful all-in-one LED theater projector with  $14^{\circ} \sim 55^{\circ}$  motorized zoom.
- No need for separate white and color projectors, BT-THEATRE HD1 does it all:
  - $\circ\,$  Perfect WHITE with high CRI > 90Ra and CCT (temperature control) presets
  - Rich selection of COLORS with color presets!
- Different CCT presets for white: ...., 2700K, ...., 3000K, 3200K, ...., 4000K,...., 5600K, ....
- Various color presets (LEE® / ROSCO® numbering)
- Based on a 200 watt 5 color RGBAL LED (red, green, blue, amber, lime)
- Very quiet operation: heat-pipe technology with quiet cooling fan and different presets (live, studio, ...)
- DMX control: 4 different modes for maximum flexibility
- RDM functionality for easy remote installation: DMX addressing, channel mode, ....
- Flicker-free TV recordings thanks to the adjustable high refresh rate!
- Four dimmer settings with different behavior and speed.
- Manual control for dimming, color, CCT and zoom.
- OLED display for easy navigation in the configuration menu!
- In case of DMX failure, you can choose between blackout and freeze mode.
- Lock function to prevent unwanted changes to the settings.
- Rugged extruded aluminum housing.
- 3 and 5 pin DMX I/O + PowerCON I/O for easy daisy-chaining.
- Barn door (BT-THEATRE BARN2) available as an option.