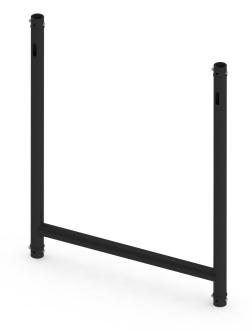

## **BT-TRUSS H-Frame BLK 750x1000**

The aluminium 'H' Frame a perfect tool to fix all kinds of projectors and moving lights to truss.

Référence: B03481

- The aluminium 'H' Frame a perfect tool to fix all kinds of projectors and moving lights to truss.
- Several frames can be linked together to create a ladder with multiple levels to install your fixtures.
- Each H-frame has standard 48mm tube diameter and is fitted with four female conical connectors. (male couplers not included)
- Powder painted satin black finish to reduce the visibility of the frame in your setup.
- Slots to easily fix safety cables are provided.
- Dimensions: 750 x 1000 x 49mm
- Weight: 3,45 kg
- SWL: 200 kg
- Also available with height = 41,5 cm