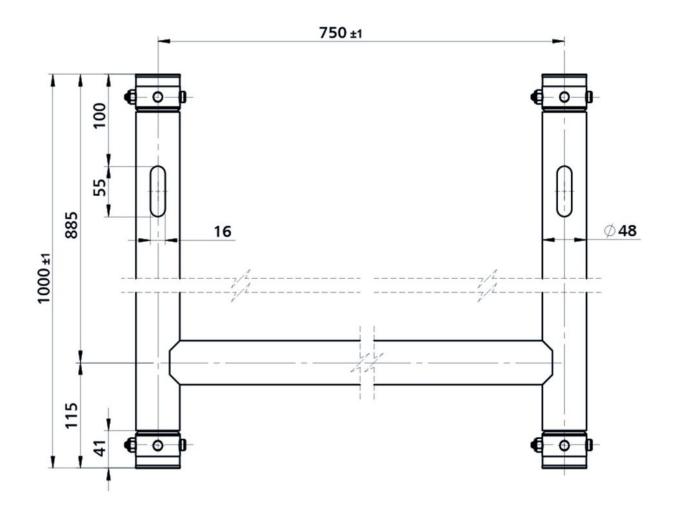

## **BT-TRUSS H-Frame BLK 750x1000**

The aluminium 'H' Frame a perfect tool to fix all kinds of projectors and moving lights to truss.

Référence: B03481

- The aluminium 'H' Frame a perfect tool to fix all kinds of projectors and moving lights to truss.
- Several frames can be linked together to create a ladder with multiple levels to install your fixtures.
- Each H-frame has standard 48mm tube diameter and is fitted with four female conical connectors. (male couplers not included)
- Powder painted satin black finish to reduce the visibility of the frame in your setup.
- Slots to easily fix safety cables are provided.
- Dimensions: 750 x 1000 x 49mm
- Weight: 3,45 kg
- SWL: 200 kg
- Also available with height = 41,5 cm