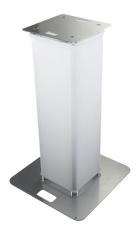

## **BT-TRUSS STAND 100**

Référence: B03490

This Truss totem stand can be used to mount all kinds of moving lights and other light equipment.

- This Truss stand can be used to mount all kinds of moving lights and other light equipment.
- The package consists of:
  - 1 ALU Base plate 600x600mm (4mm thick)
  - 1 ALU Top plate 350x350mm (4mm thick)
  - 4 ALU Tubes D=50mm, length 1m (2mm thick)
  - 1 Stretch cover truss sleeve (complies to ISO 6941 + ISO 15025)
  - Incl. all mounting accessories
- Thanks to the translucent truss sleeve the stand can be read up from the inside.
- Both Top and base plates have handle holes for easy transport.
- Stretch cover truss sleeve complies to:
- ISO 6941: 2005 (Textile fabrics -- Burning behaviour -- Measurement of flame spread properties of vertically oriented specimens)
- ISO 15025: 2000 (Protective clothing -- Protection against heat and flame -- Method of test for limited flame spread)