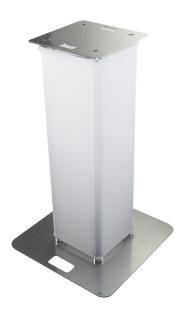

## **BT-TRUSS STAND 100**

Référence: B03490

This Truss totem stand can be used to mount all kinds of moving lights and other light equipment.

- This Truss stand can be used to mount all kinds of moving lights and other light equipment.
- The package consists of:
  - 1 ALU Base plate 600x600mm (4mm thick)
  - 1 ALU Top plate 350x350mm (4mm thick)
  - 4 ALU Tubes D=50mm, length 1m (2mm thick)
  - 1 Stretch cover truss sleeve (complies to ISO 6941 + ISO 15025)
  - Incl. all mounting accessories
- Thanks to the translucent truss sleeve the stand can be read up from the inside.
- Both Top and base plates have handle holes for easy transport.
- Stretch cover truss sleeve complies to:
- ISO 6941: 2005 (Textile fabrics -- Burning behaviour -- Measurement of flame spread properties of vertically oriented specimens)
- ISO 15025: 2000 (Protective clothing -- Protection against heat and flame -- Method of test for limited flame spread)