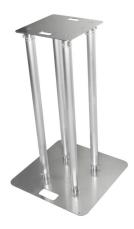

## **BT-TRUSS STAND 100**

Référence: B03490

This Truss totem stand can be used to mount all kinds of moving lights and other light equipment.

- This Truss stand can be used to mount all kinds of moving lights and other light equipment.
- The package consists of:
  - 1 ALU Base plate 600x600mm (4mm thick)
  - 1 ALU Top plate 350x350mm (4mm thick)
  - 4 ALU Tubes D=50mm, length 1m (2mm thick)
  - 1 Stretch cover truss sleeve (complies to ISO 6941 + ISO 15025)
  - Incl. all mounting accessories
- Thanks to the translucent truss sleeve the stand can be read up from the inside.
- Both Top and base plates have handle holes for easy transport.
- Stretch cover truss sleeve complies to:
- ISO 6941: 2005 (Textile fabrics -- Burning behaviour -- Measurement of flame spread properties of vertically oriented specimens)
- ISO 15025: 2000 (Protective clothing -- Protection against heat and flame -- Method of test for limited flame spread)