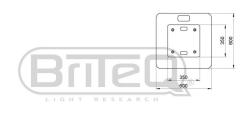

## **BT-TRUSS STAND 100**

Référence: B03490

This Truss totem stand can be used to mount all kinds of moving lights and other light equipment.

- This Truss stand can be used to mount all kinds of moving lights and other light equipment.
- The package consists of:
  - 1 ALU Base plate 600x600mm (4mm thick)
  - 1 ALU Top plate 350x350mm (4mm thick)
  - 4 ALU Tubes D=50mm, length 1m (2mm thick)
  - 1 Stretch cover truss sleeve (complies to ISO 6941 + ISO 15025)
  - Incl. all mounting accessories
- Thanks to the translucent truss sleeve the stand can be read up from the inside.
- Both Top and base plates have handle holes for easy transport.
- Stretch cover truss sleeve complies to:
- ISO 6941: 2005 (Textile fabrics -- Burning behaviour -- Measurement of flame spread properties of vertically oriented specimens)
- ISO 15025: 2000 (Protective clothing -- Protection against heat and flame -- Method of test for limited flame spread)