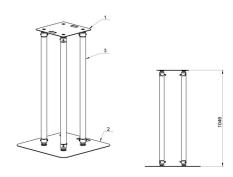

## **BT-TRUSS STAND 100**

Référence: B03490

This Truss totem stand can be used to mount all kinds of moving lights and other light equipment.

- This Truss stand can be used to mount all kinds of moving lights and other light equipment.
- The package consists of:
  - 1 ALU Base plate 600x600mm (4mm thick)
  - 1 ALU Top plate 350x350mm (4mm thick)
  - 4 ALU Tubes D=50mm, length 1m (2mm thick)
  - 1 Stretch cover truss sleeve (complies to ISO 6941 + ISO 15025)
  - Incl. all mounting accessories
- Thanks to the translucent truss sleeve the stand can be read up from the inside.
- Both Top and base plates have handle holes for easy transport.
- Stretch cover truss sleeve complies to:
- ISO 6941: 2005 (Textile fabrics -- Burning behaviour -- Measurement of flame spread properties of vertically oriented specimens)
- ISO 15025: 2000 (Protective clothing -- Protection against heat and flame -- Method of test for limited flame spread)