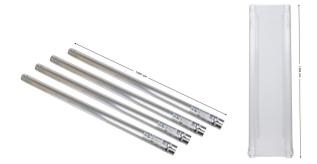

## **BT-TRUSS STAND 100**

Référence: B03490

This Truss totem stand can be used to mount all kinds of moving lights and other light equipment.

- This Truss stand can be used to mount all kinds of moving lights and other light equipment.
- The package consists of:
  - 1 ALU Base plate 600x600mm (4mm thick)
  - 1 ALU Top plate 350x350mm (4mm thick)
  - 4 ALU Tubes D=50mm, length 1m (2mm thick)
  - 1 Stretch cover truss sleeve (complies to ISO 6941 + ISO 15025)
  - Incl. all mounting accessories
- Thanks to the translucent truss sleeve the stand can be read up from the inside.
- Both Top and base plates have handle holes for easy transport.
- Stretch cover truss sleeve complies to:
- ISO 6941: 2005 (Textile fabrics -- Burning behaviour -- Measurement of flame spread properties of vertically oriented specimens)
- ISO 15025: 2000 (Protective clothing -- Protection against heat and flame -- Method of test for limited flame spread)