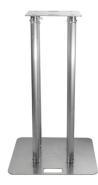

## **BT-TRUSS STAND 100**

Référence: B03490

This Truss totem stand can be used to mount all kinds of moving lights and other light equipment.

- This Truss stand can be used to mount all kinds of moving lights and other light equipment.
- The package consists of:
  - 1 ALU Base plate 600x600mm (4mm thick)
  - 1 ALU Top plate 350x350mm (4mm thick)
  - 4 ALU Tubes D=50mm, length 1m (2mm thick)
  - 1 Stretch cover truss sleeve (complies to ISO 6941 + ISO 15025)
  - Incl. all mounting accessories
- Thanks to the translucent truss sleeve the stand can be read up from the inside.
- Both Top and base plates have handle holes for easy transport.
- Stretch cover truss sleeve complies to:
- ISO 6941: 2005 (Textile fabrics -- Burning behaviour -- Measurement of flame spread properties of vertically oriented specimens)
- ISO 15025: 2000 (Protective clothing -- Protection against heat and flame -- Method of test for limited flame spread)