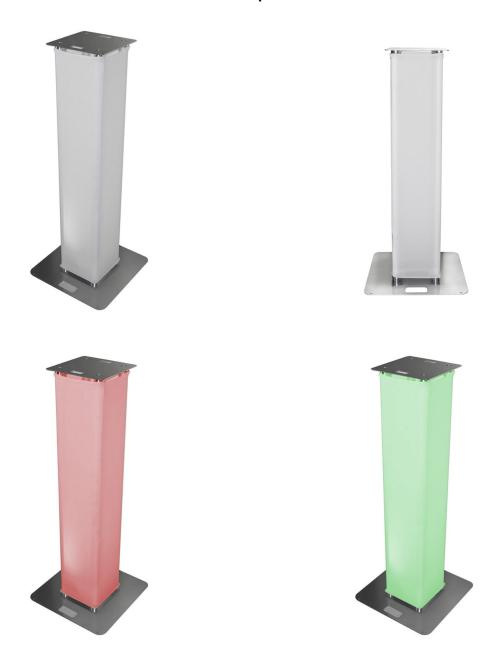

## **BT-TRUSS STAND 150**

Référence: B03491

This Truss totem stand can be used to mount all kinds of moving lights and other light equipment.

- This Truss stand can be used to mount all kinds of moving lights and other light equipment.
- The package consists of:
  - 1 ALU Base plate 600x600mm (4mm thick)
  - 1 ALU Top plate 350x350mm (4mm thick)
  - 4 ALU Tubes D=50mm, length 1,5m (2mm thick)
  - 1 Stretch cover truss sleeve (complies to ISO 6941 + ISO 15025)
  - Incl. all mounting accessories
- Thanks to the translucent truss sleeve the stand can be read up from the inside.
- Both Top and base plates have handle holes for easy transport.
- Stretch cover truss sleeve complies to:
  - ISO 6941: 2005 (Textile fabrics -- Burning behaviour -- Measurement of flame spread properties of vertically oriented specimens)
  - ISO 15025: 2000 (Protective clothing -- Protection against heat and flame -- Method of test for limited flame spread)

## **Galerie photos**

www.hitmusic.eu/en/