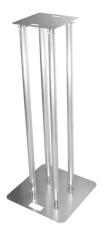

## **BT-TRUSS STAND 150**

Référence: B03491

This Truss totem stand can be used to mount all kinds of moving lights and other light equipment.

- This Truss stand can be used to mount all kinds of moving lights and other light equipment.
- The package consists of:
  - 1 ALU Base plate 600x600mm (4mm thick)
  - 1 ALU Top plate 350x350mm (4mm thick)
  - 4 ALU Tubes D=50mm, length 1,5m (2mm thick)
  - 1 Stretch cover truss sleeve (complies to ISO 6941 + ISO 15025)
  - Incl. all mounting accessories
- Thanks to the translucent truss sleeve the stand can be read up from the inside.
- Both Top and base plates have handle holes for easy transport.
- Stretch cover truss sleeve complies to:
  - ISO 6941: 2005 (Textile fabrics -- Burning behaviour -- Measurement of flame spread properties of vertically oriented specimens)
  - ISO 15025: 2000 (Protective clothing -- Protection against heat and flame -- Method of test for limited flame spread)