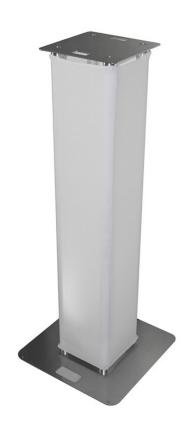

## **BT-TRUSS STAND 150**

Référence: B03491

This Truss totem stand can be used to mount all kinds of moving lights and other light equipment.

- This Truss stand can be used to mount all kinds of moving lights and other light equipment.
- The package consists of:
  - 1 ALU Base plate 600x600mm (4mm thick)
  - 1 ALU Top plate 350x350mm (4mm thick)
  - 4 ALU Tubes D=50mm, length 1,5m (2mm thick)
  - 1 Stretch cover truss sleeve (complies to ISO 6941 + ISO 15025)
  - Incl. all mounting accessories
- Thanks to the translucent truss sleeve the stand can be read up from the inside.
- Both Top and base plates have handle holes for easy transport.
- Stretch cover truss sleeve complies to:
  - ISO 6941: 2005 (Textile fabrics -- Burning behaviour -- Measurement of flame spread properties of vertically oriented specimens)
  - ISO 15025: 2000 (Protective clothing -- Protection against heat and flame -- Method of test for limited flame spread)