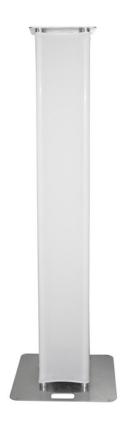

## **BT-TRUSS STAND 200**

Référence: B03492

This Truss totem stand can be used to mount all kinds of moving lights and other light equipment.

- This Truss stand can be used to mount all kinds of moving lights and other light equipment.
- The package consists of:
  - 1 ALU Base plate 600x600mm (4mm thick)
  - 1 ALU Top plate 350x350mm (4mm thick)
  - 4 ALU Tubes D=50mm, length 2m (2mm thick)
  - 1 Stretch cover truss sleeve (complies to ISO 6941 + ISO 15025)
  - Incl. all mounting accessories
- Thanks to the translucent truss sleeve the stand can be read up from the inside.
- Both Top and base plates have handle holes for easy transport.
- Stretch cover truss sleeve complies to:
  - ISO 6941: 2005 (Textile fabrics -- Burning behaviour -- Measurement of flame spread properties of vertically oriented specimens)
  - ISO 15025: 2000 (Protective clothing -- Protection against heat and flame -- Method of test for limited flame spread)