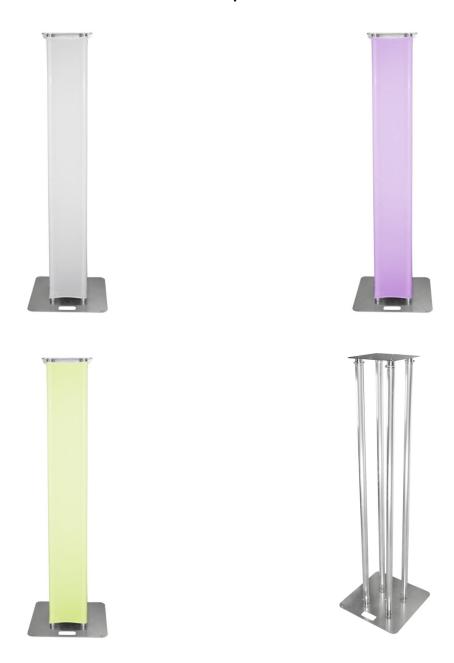

## **BT-TRUSS STAND 200**

Référence: B03492

This Truss totem stand can be used to mount all kinds of moving lights and other light equipment.

- This Truss stand can be used to mount all kinds of moving lights and other light equipment.
- The package consists of:
  - 1 ALU Base plate 600x600mm (4mm thick)
  - 1 ALU Top plate 350x350mm (4mm thick)
  - 4 ALU Tubes D=50mm, length 2m (2mm thick)
  - 1 Stretch cover truss sleeve (complies to ISO 6941 + ISO 15025)
  - Incl. all mounting accessories
- Thanks to the translucent truss sleeve the stand can be read up from the inside.
- Both Top and base plates have handle holes for easy transport.
- Stretch cover truss sleeve complies to:
  - ISO 6941: 2005 (Textile fabrics -- Burning behaviour -- Measurement of flame spread properties of vertically oriented specimens)
  - ISO 15025: 2000 (Protective clothing -- Protection against heat and flame -- Method of test for limited flame spread)