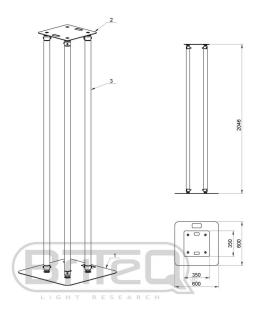

## **BT-TRUSS STAND 200**

Référence: B03492

This Truss totem stand can be used to mount all kinds of moving lights and other light equipment.

- This Truss stand can be used to mount all kinds of moving lights and other light equipment.
- The package consists of:
  - 1 ALU Base plate 600x600mm (4mm thick)
  - 1 ALU Top plate 350x350mm (4mm thick)
  - 4 ALU Tubes D=50mm, length 2m (2mm thick)
  - 1 Stretch cover truss sleeve (complies to ISO 6941 + ISO 15025)
  - Incl. all mounting accessories
- Thanks to the translucent truss sleeve the stand can be read up from the inside.
- Both Top and base plates have handle holes for easy transport.
- Stretch cover truss sleeve complies to:
  - ISO 6941: 2005 (Textile fabrics -- Burning behaviour -- Measurement of flame spread properties of vertically oriented specimens)
  - ISO 15025: 2000 (Protective clothing -- Protection against heat and flame -- Method of test for limited flame spread)