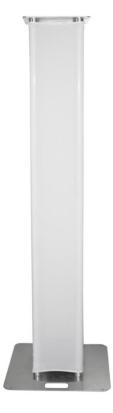

## **BT-TRUSS STAND 200**

This Truss totem stand can be used to mount all kinds of moving lights and other light equipment.

Référence: B03492

- This Truss stand can be used to mount all kinds of moving lights and other light equipment.
- The package consists of:
  - 1 ALU Base plate 600x600mm (4mm thick)
  - $\circ\,$  1 ALU Top plate 350x350mm (4mm thick)
  - $\circ$  4 ALU Tubes D=50mm, length 2m (2mm thick)
  - $\circ$  1 Stretch cover truss sleeve (complies to ISO 6941 + ISO 15025)
  - Incl. all mounting accessories
- Thanks to the translucent truss sleeve the stand can be read up from the inside.
- Both Top and base plates have handle holes for easy transport.
- Stretch cover truss sleeve complies to:
  - ISO 6941: 2005 (Textile fabrics -- Burning behaviour -- Measurement of flame spread properties of vertically oriented specimens)
  - ISO 15025: 2000 (Protective clothing -- Protection against heat and flame -- Method of test for limited flame spread)