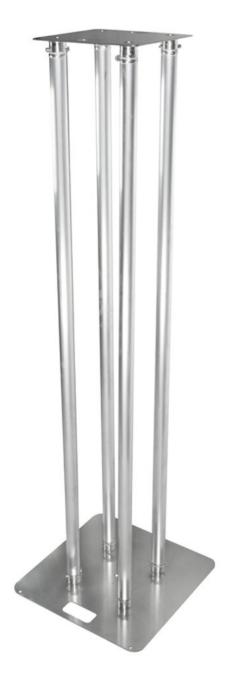

## **BT-TRUSS STAND 200**

This Truss totem stand can be used to mount all kinds of moving lights and other light equipment.

Référence: B03492

- This Truss stand can be used to mount all kinds of moving lights and other light equipment.
- The package consists of:
  - 1 ALU Base plate 600x600mm (4mm thick)
  - $\circ\,$  1 ALU Top plate 350x350mm (4mm thick)
  - $\circ$  4 ALU Tubes D=50mm, length 2m (2mm thick)
  - $\circ$  1 Stretch cover truss sleeve (complies to ISO 6941 + ISO 15025)
  - Incl. all mounting accessories
- Thanks to the translucent truss sleeve the stand can be read up from the inside.
- Both Top and base plates have handle holes for easy transport.
- Stretch cover truss sleeve complies to:
  - ISO 6941: 2005 (Textile fabrics -- Burning behaviour -- Measurement of flame spread properties of vertically oriented specimens)
  - ISO 15025: 2000 (Protective clothing -- Protection against heat and flame -- Method of test for limited flame spread)