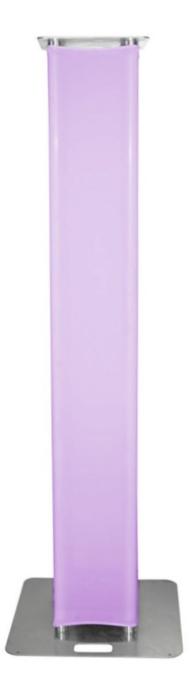

## **BT-TRUSS STAND 200**

This Truss totem stand can be used to mount all kinds of moving lights and other light equipment.

Référence: B03492

- This Truss stand can be used to mount all kinds of moving lights and other light equipment.
- The package consists of:
  - 1 ALU Base plate 600x600mm (4mm thick)
  - $\circ\,$  1 ALU Top plate 350x350mm (4mm thick)
  - $\circ$  4 ALU Tubes D=50mm, length 2m (2mm thick)
  - $\circ$  1 Stretch cover truss sleeve (complies to ISO 6941 + ISO 15025)
  - Incl. all mounting accessories
- Thanks to the translucent truss sleeve the stand can be read up from the inside.
- Both Top and base plates have handle holes for easy transport.
- Stretch cover truss sleeve complies to:
  - ISO 6941: 2005 (Textile fabrics -- Burning behaviour -- Measurement of flame spread properties of vertically oriented specimens)
  - ISO 15025: 2000 (Protective clothing -- Protection against heat and flame -- Method of test for limited flame spread)