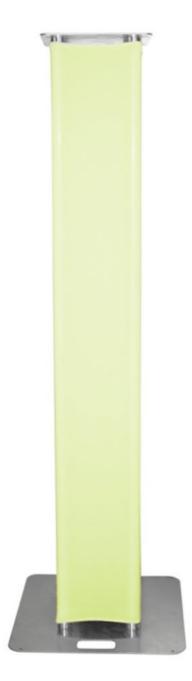

## **BT-TRUSS STAND 200**

This Truss totem stand can be used to mount all kinds of moving lights and other light equipment.

Référence: B03492

- This Truss stand can be used to mount all kinds of moving lights and other light equipment.
- The package consists of:
  - 1 ALU Base plate 600x600mm (4mm thick)
  - $\circ\,$  1 ALU Top plate 350x350mm (4mm thick)
  - $\circ$  4 ALU Tubes D=50mm, length 2m (2mm thick)
  - $\circ$  1 Stretch cover truss sleeve (complies to ISO 6941 + ISO 15025)
  - Incl. all mounting accessories
- Thanks to the translucent truss sleeve the stand can be read up from the inside.
- Both Top and base plates have handle holes for easy transport.
- Stretch cover truss sleeve complies to:
  - ISO 6941: 2005 (Textile fabrics -- Burning behaviour -- Measurement of flame spread properties of vertically oriented specimens)
  - ISO 15025: 2000 (Protective clothing -- Protection against heat and flame -- Method of test for limited flame spread)