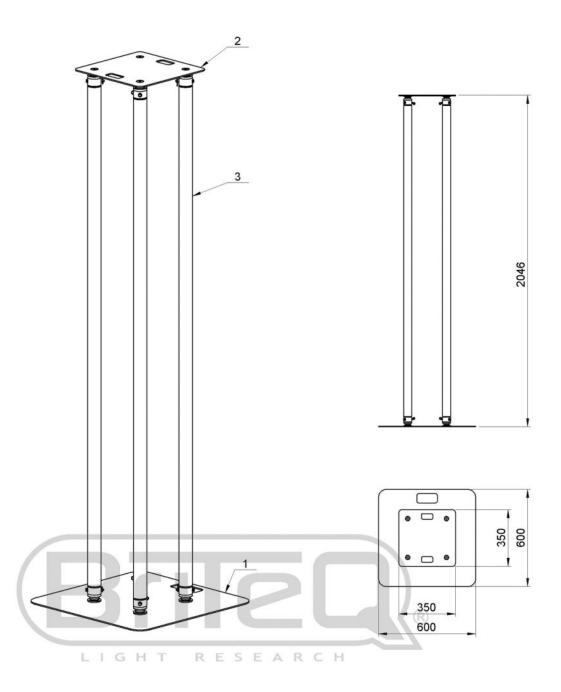

## **BT-TRUSS STAND 200**

This Truss totem stand can be used to mount all kinds of moving lights and other light equipment.

Référence: B03492

- This Truss stand can be used to mount all kinds of moving lights and other light equipment.
- The package consists of:
  - 1 ALU Base plate 600x600mm (4mm thick)
  - $\circ\,$  1 ALU Top plate 350x350mm (4mm thick)
  - $\circ$  4 ALU Tubes D=50mm, length 2m (2mm thick)
  - $\circ$  1 Stretch cover truss sleeve (complies to ISO 6941 + ISO 15025)
  - Incl. all mounting accessories
- Thanks to the translucent truss sleeve the stand can be read up from the inside.
- Both Top and base plates have handle holes for easy transport.
- Stretch cover truss sleeve complies to:
  - ISO 6941: 2005 (Textile fabrics -- Burning behaviour -- Measurement of flame spread properties of vertically oriented specimens)
  - ISO 15025: 2000 (Protective clothing -- Protection against heat and flame -- Method of test for limited flame spread)