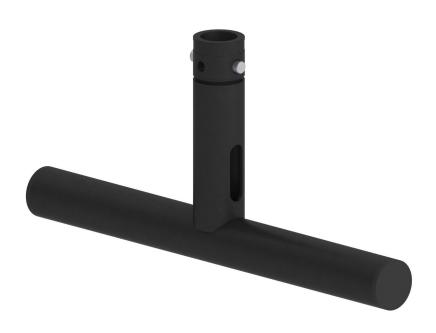

## BT-TRUSS T-Drop arm BLK 450x195

Référence: B03483

79,00 € inc. VAT

Aluminum "T" shaped arm

- With this "T" shaped aluminum arm, you can easily attach all kinds of projectors and mobile lights
- By adding truss tubes (BT-TRUSS TUBE) of different lengths, you can mount your equipment at different heights
- Each T-Drop arm has a standard tube diameter of 48 mm and is equipped with a female cone connector (male coupler not included)
- Satin black powder coat finish to reduce the visibility of the T-Drop arm in your facility
- Slots are provided for easy attachment of safety cables
- Dimensions: 0.450 m wide x 0.195 m high

- CMU: 100 kg

- Weight: 0.875 kg - Also available with a height of 0.445 cm

- A version with through connector is also available.