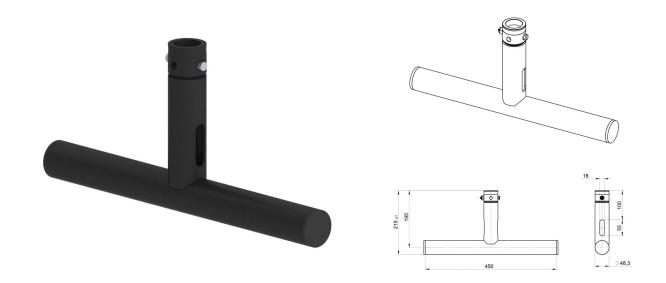

## BT-TRUSS T-Drop arm BLK 450x195

Référence: B03483

79,00 € inc. VAT

Aluminum "T" shaped arm

- With this "T" shaped aluminum arm, you can easily attach all kinds of projectors and mobile lights
- By adding truss tubes (BT-TRUSS TUBE) of different lengths, you can mount your equipment at different heights
- Each T-Drop arm has a standard tube diameter of 48 mm and is equipped with a female cone connector (male coupler not included)
- Satin black powder coat finish to reduce the visibility of the T-Drop arm in your facility
- Slots are provided for easy attachment of safety cables
- Dimensions: 0.450 m wide x 0.195 m high

- CMU: 100 kg

- Weight: 0.875 kg - Also available with a height of 0.445 cm

- A version with through connector is also available.