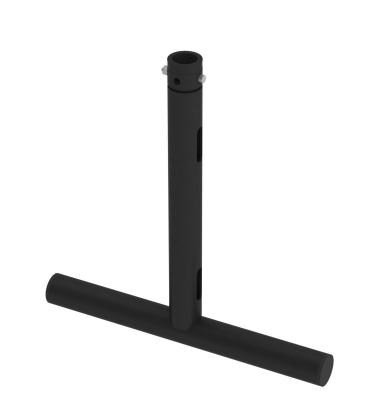

## **BT-TRUSS T-Drop arm BLK 450x445**

Référence: B03482

79,00 € inc. VAT

Aluminum "T" shaped arm

- Aluminium "T"-shaped arm

- By adding truss tubes (BT-TRUSS TUBE) of different lengths, you can mount your equipment at different heights

- Each T-Drop arm has a standard tube diameter of 48 mm and is fitted with a female conical connector (male coupler not included)

- Satin black powder-coated finish to reduce the visibility of the T-Drop arm in your installation
- Slots are provided for easy attachment of safety cables
- GVWR: 100 kg
- Weight: 1.17 kg
- Dimensions: 0.45m wide x 0.445m high Also available with a height of 0.195 cm
- A version with through connector is also available.