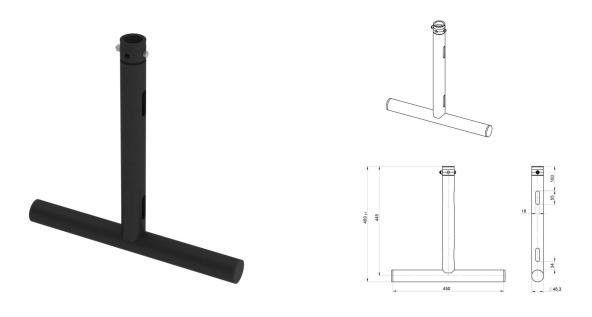

## **BT-TRUSS T-Drop arm BLK 450x445**

Référence: B03482

79,00 € inc. VAT

Aluminum "T" shaped arm

- Aluminium "T"-shaped arm

- By adding truss tubes (BT-TRUSS TUBE) of different lengths, you can mount your equipment at different heights

- Each T-Drop arm has a standard tube diameter of 48 mm and is fitted with a female conical connector (male coupler not included)

- Satin black powder-coated finish to reduce the visibility of the T-Drop arm in your installation
- Slots are provided for easy attachment of safety cables
- GVWR: 100 kg
- Weight: 1.17 kg
- Dimensions: 0.45m wide x 0.445m high Also available with a height of 0.195 cm
- A version with through connector is also available.