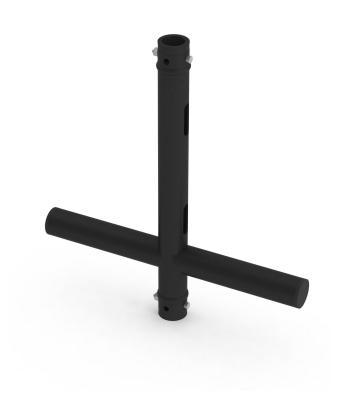

## BT-TRUSS T-Drop arm Thru BLK 450x500

Référence: B03484

With this aluminum 'T' DROP ARM you can easily fix all kinds of projectors and moving lights to truss.

- With this aluminum 'T' DROP ARM you can easily fix all kinds of projectors and moving lights to truss.
- With the thru connector you can combine several Tees to create a ladder frame to fix a large qty of projectors.
- While adding truss tubes (BT-TRUSS TUBE) with different lengths you can mount your equipment at different height.
- Each 'T' DROP ARM has standard 48mm tube diameter and is fitted with two female conical connectors. (male couplers not included)
- Powder painted satin black finish to reduce the visibility of the 'T' DROP ARM in your setup.
- Slots to easily fix safety cables are provided.

• Size: 0,45m wide x 0,50m height.

SWL: 100 kgWeight: 1,28 kg