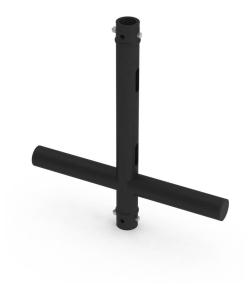

## BT-TRUSS T-Drop arm Thru BLK 450x500

Référence: B03484

With this aluminum 'T' DROP ARM you can easily fix all kinds of projectors and moving lights to truss.

- With this aluminum 'T' DROP ARM you can easily fix all kinds of projectors and moving lights to truss.
- With the thru connector you can combine several Tees to create a ladder frame to fix a large qty of projectors.
- While adding truss tubes (BT-TRUSS TUBE) with different lengths you can mount your equipment at different height.
- Each 'T' DROP ARM has standard 48mm tube diameter and is fitted with two female conical connectors. (male couplers not included)
- Powder painted satin black finish to reduce the visibility of the 'T' DROP ARM in your setup.
- Slots to easily fix safety cables are provided.

• Size: 0,45m wide x 0,50m height.

SWL: 100 kgWeight: 1,28 kg