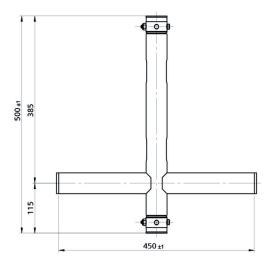

ghts to truss.

- With this aluminum 'T' DROP ARM you can easily fix all kinds of projectors and moving lights to truss.
- With the thru connector you can combine several Tees to create a ladder frame to fix a large qty of projectors.
- While adding truss tubes (BT-TRUSS TUBE) with different lengths you can mount your equipment at different height.
- Each 'T' DROP ARM has standard 48mm tube diameter and is fitted with two female conical connectors. (male couplers not included)
- Powder painted satin black finish to reduce the visibility of the 'T' DROP ARM in your setup.
- Slots to easily fix safety cables are provided.

• Size: 0,45m wide x 0,50m height.

SWL: 100 kgWeight: 1,28 kg

## Caractéristiques

| Brand | Briteq  |
|-------|---------|
| Truss | Support |

## **Galerie photos**







www.hitmusic.eu/en/