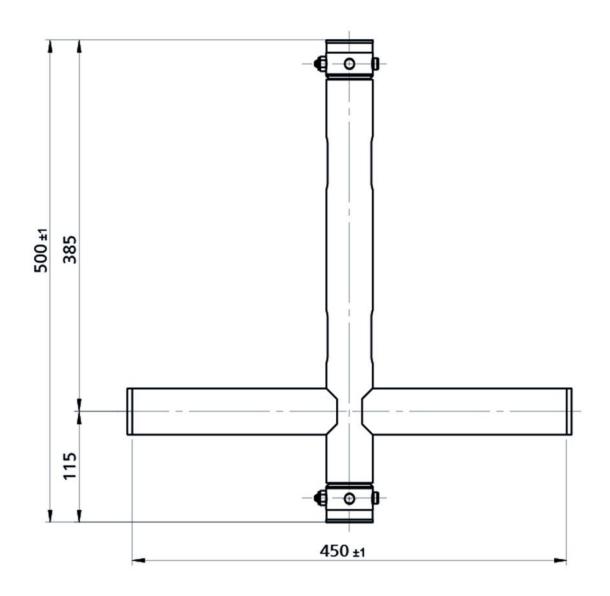

érence: B03484

- With this aluminum 'T' DROP ARM you can easily fix all kinds of projectors and moving lights to truss.
- With the thru connector you can combine several Tees to create a ladder frame to fix a large qty of projectors.
- While adding truss tubes (BT-TRUSS TUBE) with different lengths you can mount your equipment at different height.
- Each 'T' DROP ARM has standard 48mm tube diameter and is fitted with two female conical connectors. (male couplers not included)
- Powder painted satin black finish to reduce the visibility of the 'T' DROP ARM in your setup.
- Slots to easily fix safety cables are provided.

• Size: 0,45m wide x 0,50m height.

SWL: 100 kgWeight: 1,28 kg

## Caractéristiques

| Brand | Briteq  |
|-------|---------|
| Truss | Support |



## **Galerie photos**