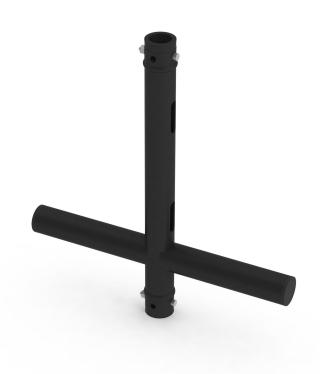

## **BT-TRUSS T-Drop arm Thru BLK 450x500**

With this aluminum 'T' DROP ARM you can easily fix all kinds of projectors and moving lights to truss.

Référence: B03484

- With this aluminum 'T' DROP ARM you can easily fix all kinds of projectors and moving lights to truss.
- With the thru connector you can combine several Tees to create a ladder frame to fix a large qty of projectors.
- While adding truss tubes (BT-TRUSS TUBE) with different lengths you can mount your equipment at different height.
- Each 'T' DROP ARM has standard 48mm tube diameter and is fitted with two female conical connectors. (male couplers not included)
- Powder painted satin black finish to reduce the visibility of the 'T' DROP ARM in your setup.
- Slots to easily fix safety cables are provided.

• Size: 0,45m wide x 0,50m height.

SWL: 100 kgWeight: 1,28 kg