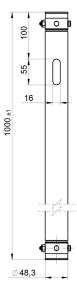

## **BT-TRUSS Tube BLK 1000**

Référence: B03487

85,00 € inc. VAT

The BT-TRUSS TUBE is mainly used to extend the length of a T-DROP ARM or H-FRAME.

- The BT-TRUSS TUBE is mainly used to extend the length of a T-DROP ARM or an H-FRAME
- With different lengths, you can mount your equipment at different heights
- Each tube has a standard diameter of 48 mm
- Satin black powder-coated finish to reduce the visibility of the tubes in your installation
- Slots are provided for easy attachment of safety cables
- Couplers for connecting multiple tubes together are not included but are available separately
- Length : 1 m
- Also available in other lengths: 0.25 m 0.5 m 2 m
- Weight: 1,33 kg