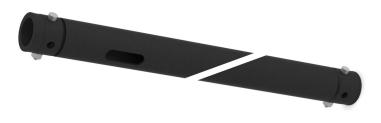

## **BT-TRUSS Tube BLK 1000**

Référence: B03487

85,00 € inc. VAT

The BT-TRUSS TUBE is mainly used to extend the length of a T-DROP ARM or H-FRAME.

- The BT-TRUSS TUBE is mainly used to extend the length of a T-DROP ARM or an H-FRAME
- With different lengths, you can mount your equipment at different heights
- Each tube has a standard diameter of 48 mm
- Satin black powder-coated finish to reduce the visibility of the tubes in your installation
- Slots are provided for easy attachment of safety cables
- Couplers for connecting multiple tubes together are not included but are available separately
- Length : 1 m
- Also available in other lengths: 0.25 m 0.5 m 2 m
- Weight: 1,33 kg