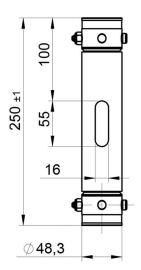

## **BT-TRUSS Tube BLK 250**

**Référence:** B03485 **69,00 € inc. VAT** 

The BT-TRUSS Tube BLK 250 is mainly used to extend the length of a T-DROP ARM or H-FRAME.

- The BT-TRUSS TUBE is mainly used to extend the length of a T-DROP ARM or H-FRAME.
- With different lengths, you can mount your equipment at different heights
- Each tube has a standard diameter of 48 mm
- Satin black powder-coated finish to reduce the visibility of the tubes in your installation
- Slots are provided for easy attachment of safety cables
- Couplers for connecting multiple tubes together are not included but are available separately
- Length: 0,25 m
- Also available in other lengths: 0.50 m 1 m 2 m  $\,$
- Weight: 0,46 kg