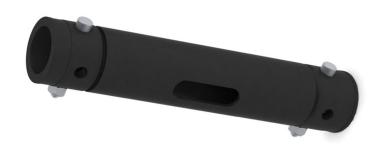

## **BT-TRUSS Tube BLK 250**

**Référence:** B03485 **69,00 € inc. VAT** 

The BT-TRUSS Tube BLK 250 is mainly used to extend the length of a T-DROP ARM or H-FRAME.

- The BT-TRUSS TUBE is mainly used to extend the length of a T-DROP ARM or H-FRAME.
- With different lengths, you can mount your equipment at different heights
- Each tube has a standard diameter of 48 mm
- Satin black powder-coated finish to reduce the visibility of the tubes in your installation
- Slots are provided for easy attachment of safety cables
- Couplers for connecting multiple tubes together are not included but are available separately
- Length: 0,25 m
- Also available in other lengths: 0.50 m 1 m 2 m  $\,$
- Weight: 0,46 kg