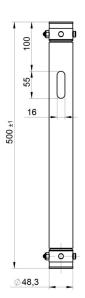

## **BT-TRUSS Tube BLK 500**

Référence: B03486

79,00 € inc. VAT

The BT-TRUSS TUBE is mainly used to extend the length of a T-DROP ARM or H-FRAME.

- The BT-TRUSS TUBE is mainly used to extend the length of a T-DROP ARM or an H-FRAME
- With different lengths, you can mount your equipment at different heights
- Each tube has a standard diameter of 48 mm
- Satin black powder-coated finish to reduce the visibility of the tubes in your installation
- Slots are provided for easy attachment of safety cables
- Couplers for connecting multiple tubes together are not included but are available separately
- Length: 0,50 m
- Also available in other lengths: 0.25 m 1 m 2 m  $\,$
- Weight: 0,75 kg