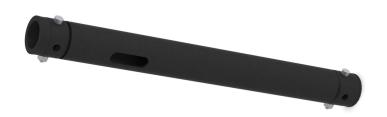

## **BT-TRUSS Tube BLK 500**

Référence: B03486

79,00 € inc. VAT

The BT-TRUSS TUBE is mainly used to extend the length of a T-DROP ARM or H-FRAME.

- The BT-TRUSS TUBE is mainly used to extend the length of a T-DROP ARM or an H-FRAME
- With different lengths, you can mount your equipment at different heights
- Each tube has a standard diameter of 48 mm
- Satin black powder-coated finish to reduce the visibility of the tubes in your installation
- Slots are provided for easy attachment of safety cables
- Couplers for connecting multiple tubes together are not included but are available separately
- Length: 0,50 m
- Also available in other lengths: 0.25 m 1 m 2 m  $\,$
- Weight: 0,75 kg