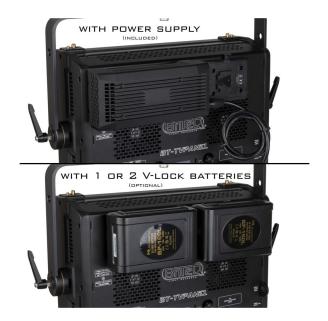

# **BT-TVPANEL TW**

**Référence:** B06032 **1450,00 € inc. VAT** 

Professional projector with adjustable white and battery power for TV studios and outdoor applications (IP20)

- Professional soft light projector for TV studios and outdoor applications (only in dry conditions).
- Compact but powerful projector: 640 CW/WW LEDs with a total power of 260W
- Variable white between 3000K → 5600K with precise CCT preselection
- Excellent photometric specifications: Ra> 98, TLCI > 99, ...
- A smartly designed aluminum finish for multi-functional use:
  - PHOTO & TV-STUDIO: external "click-on" power supply 110V 240V with V-LOCK
  - TV, FILM, REPORTER, ... Use of 1 or 2 optional standard V-LOCK batteries (compatible with 14.8V and 26V)
- Easily interchangeable frost filters + possibility to add additional filter sheets (colored).
- Various optional accessories: 8 sheets flux cutter, manual caliper, intensifier, softbox, ...
- Beam angle of 115°.
- Excellent dimming electronics with 4 dimming curves, dimming speed control.
- Flicker-free dimming to 0% with refresh rates between 900Hz and 25kHz
- Four gradation curves: linear, square, inverse square, S curve
- Easy stand-alone operation: 3 rotary knobs for dimming, CCT presets and continuous CCT adjustment.
- Full DMX control with different control modes and channels.
- Wireless DMX (optional WTR dongle) or wired 3-pin / 5-pin XLR inputs/outputs.
- RDM functionality for remote adjustment and monitoring.
- Very quiet temperature controlled fan cooling.
- Lock function to prevent unwanted changes to the settings.
- Factory default reset + user settings can be saved/loaded.
- 2 x 16-character OLED displays with touch-sensitive buttons for easy configuration.
- A manual studio bracket is available as an option.
- High light output: 19'000 lm
- PowerCON TRUE1 compatible inputs/outputs for easy chaining.