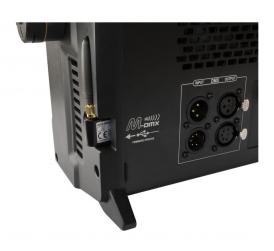

# **BT-TVPANEL TW**

**Référence:** B06032 **1450,00 € inc. VAT** 

Professional projector with adjustable white and battery power for TV studios and outdoor applications (IP20)

- Professional soft light projector for TV studios and outdoor applications (only in dry conditions).
- Compact but powerful projector: 640 CW/WW LEDs with a total power of 260W
- Variable white between 3000K → 5600K with precise CCT preselection
- Excellent photometric specifications: Ra> 98, TLCI > 99, ...
- A smartly designed aluminum finish for multi-functional use:
  - PHOTO & TV-STUDIO: external "click-on" power supply 110V 240V with V-LOCK
  - TV, FILM, REPORTER, ... Use of 1 or 2 optional standard V-LOCK batteries (compatible with 14.8V and 26V)
- Easily interchangeable frost filters + possibility to add additional filter sheets (colored).
- Various optional accessories: 8 sheets flux cutter, manual caliper, intensifier, softbox, ...
- Beam angle of 115°.
- Excellent dimming electronics with 4 dimming curves, dimming speed control.
- Flicker-free dimming to 0% with refresh rates between 900Hz and 25kHz
- Four gradation curves: linear, square, inverse square, S curve
- Easy stand-alone operation: 3 rotary knobs for dimming, CCT presets and continuous CCT adjustment.
- Full DMX control with different control modes and channels.
- Wireless DMX (optional WTR dongle) or wired 3-pin / 5-pin XLR inputs/outputs.
- RDM functionality for remote adjustment and monitoring.
- Very quiet temperature controlled fan cooling.
- Lock function to prevent unwanted changes to the settings.
- Factory default reset + user settings can be saved/loaded.
- 2 x 16-character OLED displays with touch-sensitive buttons for easy configuration.
- A manual studio bracket is available as an option.
- High light output: 19'000 lm
- PowerCON TRUE1 compatible inputs/outputs for easy chaining.

#### Caractéristiques

| Brand                | Briteq                 |
|----------------------|------------------------|
| Controllable colours | Cold white, Warm white |
| Protection class     | IP20                   |
| Function             | Battery (not included) |
| Protocole            | DMX, RDM, Wireless DMX |