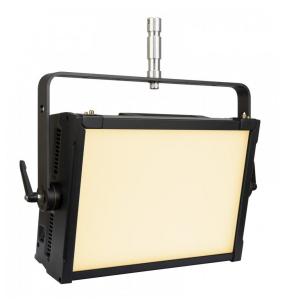

# **BT-TVPANEL TW**

**Référence:** B06032 **1450,00 € inc. VAT** 

Professional projector with adjustable white and battery power for TV studios and outdoor applications (IP20)

- Professional soft light projector for TV studios and outdoor applications (only in dry conditions).
- Compact but powerful projector: 640 CW/WW LEDs with a total power of 260W
- Variable white between 3000K → 5600K with precise CCT preselection
- Excellent photometric specifications: Ra> 98, TLCI > 99, ...
- A smartly designed aluminum finish for multi-functional use:
  - PHOTO & TV-STUDIO: external "click-on" power supply 110V 240V with V-LOCK
  - TV, FILM, REPORTER, ... Use of 1 or 2 optional standard V-LOCK batteries (compatible with 14.8V and 26V)
- Easily interchangeable frost filters + possibility to add additional filter sheets (colored).
- Various optional accessories: 8 sheets flux cutter, manual caliper, intensifier, softbox, ...
- Beam angle of 115°.
- Excellent dimming electronics with 4 dimming curves, dimming speed control.
- Flicker-free dimming to 0% with refresh rates between 900Hz and 25kHz
- Four gradation curves: linear, square, inverse square, S curve
- Easy stand-alone operation: 3 rotary knobs for dimming, CCT presets and continuous CCT adjustment.
- Full DMX control with different control modes and channels.
- Wireless DMX (optional WTR dongle) or wired 3-pin / 5-pin XLR inputs/outputs.
- RDM functionality for remote adjustment and monitoring.
- Very quiet temperature controlled fan cooling.
- Lock function to prevent unwanted changes to the settings.
- Factory default reset + user settings can be saved/loaded.
- 2 x 16-character OLED displays with touch-sensitive buttons for easy configuration.
- A manual studio bracket is available as an option.
- High light output: 19'000 lm
- PowerCON TRUE1 compatible inputs/outputs for easy chaining.

#### Caractéristiques

| Brand                | Briteq                 |
|----------------------|------------------------|
| Controllable colours | Cold white, Warm white |
| Protection class     | IP20                   |
| Function             | Battery (not included) |
| Protocole            | DMX, RDM, Wireless DMX |