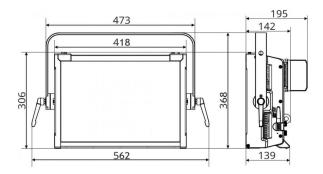

# **BT-TVPANEL TW**

**Référence:** B06032 **1450,00 € inc. VAT** 

Professional projector with adjustable white and battery power for TV studios and outdoor applications (IP20)

- Professional soft light projector for TV studios and outdoor applications (only in dry conditions).
- Compact but powerful projector: 640 CW/WW LEDs with a total power of 260W
- Variable white between 3000K → 5600K with precise CCT preselection
- Excellent photometric specifications: Ra> 98, TLCI > 99, ...
- A smartly designed aluminum finish for multi-functional use:
  - PHOTO & TV-STUDIO: external "click-on" power supply 110V 240V with V-LOCK
  - TV, FILM, REPORTER, ... Use of 1 or 2 optional standard V-LOCK batteries (compatible with 14.8V and 26V)
- Easily interchangeable frost filters + possibility to add additional filter sheets (colored).
- Various optional accessories: 8 sheets flux cutter, manual caliper, intensifier, softbox, ...
- Beam angle of 115°.
- Excellent dimming electronics with 4 dimming curves, dimming speed control.
- Flicker-free dimming to 0% with refresh rates between 900Hz and 25kHz
- Four gradation curves: linear, square, inverse square, S curve
- Easy stand-alone operation: 3 rotary knobs for dimming, CCT presets and continuous CCT adjustment.
- Full DMX control with different control modes and channels.
- Wireless DMX (optional WTR dongle) or wired 3-pin / 5-pin XLR inputs/outputs.
- RDM functionality for remote adjustment and monitoring.
- Very quiet temperature controlled fan cooling.
- Lock function to prevent unwanted changes to the settings.
- Factory default reset + user settings can be saved/loaded.
- 2 x 16-character OLED displays with touch-sensitive buttons for easy configuration.
- A manual studio bracket is available as an option.
- High light output: 19'000 lm
- PowerCON TRUE1 compatible inputs/outputs for easy chaining.