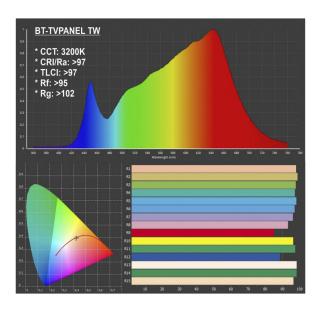

# **BT-TVPANEL TW**

**Référence:** B06032 **1450,00 € inc. VAT** 

Professional projector with adjustable white and battery power for TV studios and outdoor applications (IP20)

- Professional soft light projector for TV studios and outdoor applications (only in dry conditions).
- Compact but powerful projector: 640 CW/WW LEDs with a total power of 260W
- Variable white between 3000K → 5600K with precise CCT preselection
- Excellent photometric specifications: Ra> 98, TLCI > 99, ...
- A smartly designed aluminum finish for multi-functional use:
  - PHOTO & TV-STUDIO: external "click-on" power supply 110V 240V with V-LOCK
  - TV, FILM, REPORTER, ... Use of 1 or 2 optional standard V-LOCK batteries (compatible with 14.8V and 26V)
- Easily interchangeable frost filters + possibility to add additional filter sheets (colored).
- Various optional accessories: 8 sheets flux cutter, manual caliper, intensifier, softbox, ...
- Beam angle of 115°.
- Excellent dimming electronics with 4 dimming curves, dimming speed control.
- Flicker-free dimming to 0% with refresh rates between 900Hz and 25kHz
- Four gradation curves: linear, square, inverse square, S curve
- Easy stand-alone operation: 3 rotary knobs for dimming, CCT presets and continuous CCT adjustment.
- Full DMX control with different control modes and channels.
- Wireless DMX (optional WTR dongle) or wired 3-pin / 5-pin XLR inputs/outputs.
- RDM functionality for remote adjustment and monitoring.
- Very quiet temperature controlled fan cooling.
- Lock function to prevent unwanted changes to the settings.
- Factory default reset + user settings can be saved/loaded.
- 2 x 16-character OLED displays with touch-sensitive buttons for easy configuration.
- A manual studio bracket is available as an option.
- High light output: 19'000 lm
- PowerCON TRUE1 compatible inputs/outputs for easy chaining.