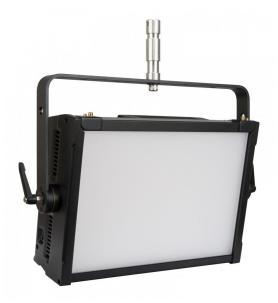

# **BT-TVPANEL TW**

**Référence:** B06032 **1450,00 € inc. VAT** 

Professional projector with adjustable white and battery power for TV studios and outdoor applications (IP20)

- Professional soft light projector for TV studios and outdoor applications (only in dry conditions).
- Compact but powerful projector: 640 CW/WW LEDs with a total power of 260W
- Variable white between 3000K → 5600K with precise CCT preselection
- Excellent photometric specifications: Ra> 98, TLCI > 99, ...
- A smartly designed aluminum finish for multi-functional use:
  - PHOTO & TV-STUDIO: external "click-on" power supply 110V 240V with V-LOCK
  - TV, FILM, REPORTER, ... Use of 1 or 2 optional standard V-LOCK batteries (compatible with 14.8V and 26V)
- Easily interchangeable frost filters + possibility to add additional filter sheets (colored).
- Various optional accessories: 8 sheets flux cutter, manual caliper, intensifier, softbox, ...
- Beam angle of 115°.
- Excellent dimming electronics with 4 dimming curves, dimming speed control.
- Flicker-free dimming to 0% with refresh rates between 900Hz and 25kHz
- Four gradation curves: linear, square, inverse square, S curve
- Easy stand-alone operation: 3 rotary knobs for dimming, CCT presets and continuous CCT adjustment.
- Full DMX control with different control modes and channels.
- Wireless DMX (optional WTR dongle) or wired 3-pin / 5-pin XLR inputs/outputs.
- RDM functionality for remote adjustment and monitoring.
- Very quiet temperature controlled fan cooling.
- Lock function to prevent unwanted changes to the settings.
- Factory default reset + user settings can be saved/loaded.
- 2 x 16-character OLED displays with touch-sensitive buttons for easy configuration.
- A manual studio bracket is available as an option.
- High light output: 19'000 lm
- PowerCON TRUE1 compatible inputs/outputs for easy chaining.

#### Caractéristiques

| Brand                | Briteq                 |
|----------------------|------------------------|
| Controllable colours | Cold white, Warm white |
| Protection class     | IP20                   |
| Function             | Battery (not included) |
| Protocole            | DMX, RDM, Wireless DMX |