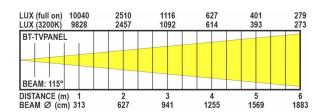

# **BT-TVPANEL TW**

**Référence:** B06032 **1450,00 € inc. VAT** 

Professional projector with adjustable white and battery power for TV studios and outdoor applications (IP20)

- Professional soft light projector for TV studios and outdoor applications (only in dry conditions).
- Compact but powerful projector: 640 CW/WW LEDs with a total power of 260W
- Variable white between 3000K → 5600K with precise CCT preselection
- Excellent photometric specifications: Ra> 98, TLCI > 99, ...
- A smartly designed aluminum finish for multi-functional use:
  - PHOTO & TV-STUDIO: external "click-on" power supply 110V 240V with V-LOCK
  - TV, FILM, REPORTER, ... Use of 1 or 2 optional standard V-LOCK batteries (compatible with 14.8V and 26V)
- Easily interchangeable frost filters + possibility to add additional filter sheets (colored).
- Various optional accessories: 8 sheets flux cutter, manual caliper, intensifier, softbox, ...
- Beam angle of 115°.
- Excellent dimming electronics with 4 dimming curves, dimming speed control.
- Flicker-free dimming to 0% with refresh rates between 900Hz and 25kHz
- Four gradation curves: linear, square, inverse square, S curve
- Easy stand-alone operation: 3 rotary knobs for dimming, CCT presets and continuous CCT adjustment.
- Full DMX control with different control modes and channels.
- Wireless DMX (optional WTR dongle) or wired 3-pin / 5-pin XLR inputs/outputs.
- RDM functionality for remote adjustment and monitoring.
- Very quiet temperature controlled fan cooling.
- Lock function to prevent unwanted changes to the settings.
- Factory default reset + user settings can be saved/loaded.
- 2 x 16-character OLED displays with touch-sensitive buttons for easy configuration.
- A manual studio bracket is available as an option.
- High light output: 19'000 lm
- PowerCON TRUE1 compatible inputs/outputs for easy chaining.