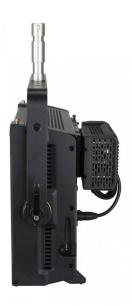

# **BT-TVPANEL TW**

**Référence:** B06032 **1450,00 € inc. VAT** 

Professional projector with adjustable white and battery power for TV studios and outdoor applications (IP20)

- Professional soft light projector for TV studios and outdoor applications (only in dry conditions).
- Compact but powerful projector: 640 CW/WW LEDs with a total power of 260W
- Variable white between 3000K → 5600K with precise CCT preselection
- Excellent photometric specifications: Ra> 98, TLCI > 99, ...
- A smartly designed aluminum finish for multi-functional use:
  - PHOTO & TV-STUDIO: external "click-on" power supply 110V 240V with V-LOCK
  - TV, FILM, REPORTER, ... Use of 1 or 2 optional standard V-LOCK batteries (compatible with 14.8V and 26V)
- Easily interchangeable frost filters + possibility to add additional filter sheets (colored).
- Various optional accessories: 8 sheets flux cutter, manual caliper, intensifier, softbox, ...
- Beam angle of 115°.
- Excellent dimming electronics with 4 dimming curves, dimming speed control.
- Flicker-free dimming to 0% with refresh rates between 900Hz and 25kHz
- Four gradation curves: linear, square, inverse square, S curve
- Easy stand-alone operation: 3 rotary knobs for dimming, CCT presets and continuous CCT adjustment.
- Full DMX control with different control modes and channels.
- Wireless DMX (optional WTR dongle) or wired 3-pin / 5-pin XLR inputs/outputs.
- RDM functionality for remote adjustment and monitoring.
- Very quiet temperature controlled fan cooling.
- Lock function to prevent unwanted changes to the settings.
- Factory default reset + user settings can be saved/loaded.
- 2 x 16-character OLED displays with touch-sensitive buttons for easy configuration.
- A manual studio bracket is available as an option.
- High light output: 19'000 lm
- PowerCON TRUE1 compatible inputs/outputs for easy chaining.

#### Caractéristiques

| Brand                | Briteq                 |
|----------------------|------------------------|
| Controllable colours | Cold white, Warm white |
| Protection class     | IP20                   |
| Function             | Battery (not included) |
| Protocole            | DMX, RDM, Wireless DMX |