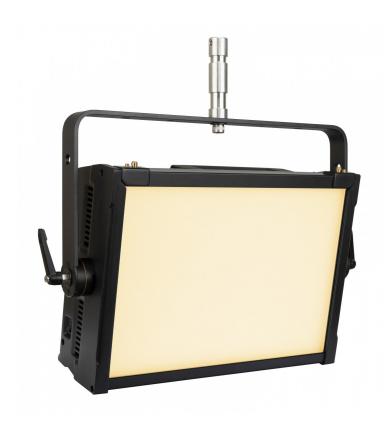

# **BT-TVPANEL TW**

**Référence:** B06032 **1450,00 € inc. VAT** 

Professional projector with adjustable white and battery power for TV studios and outdoor applications (IP20)

- Professional soft light projector for TV studios and outdoor applications (only in dry conditions).
- Compact but powerful projector: 640 CW/WW LEDs with a total power of 260W
- Variable white between 3000K → 5600K with precise CCT preselection
- Excellent photometric specifications: Ra> 98, TLCI > 99, ...
- A smartly designed aluminum finish for multi-functional use:
  - PHOTO & TV-STUDIO: external "click-on" power supply 110V 240V with V-LOCK
  - TV, FILM, REPORTER, ... Use of 1 or 2 optional standard V-LOCK batteries (compatible with 14.8V and 26V)
- Easily interchangeable frost filters + possibility to add additional filter sheets (colored).
- Various optional accessories: 8 sheets flux cutter, manual caliper, intensifier, softbox, ...
- Beam angle of 115°.
- Excellent dimming electronics with 4 dimming curves, dimming speed control.
- Flicker-free dimming to 0% with refresh rates between 900Hz and 25kHz
- Four gradation curves: linear, square, inverse square, S curve
- Easy stand-alone operation: 3 rotary knobs for dimming, CCT presets and continuous CCT adjustment.
- Full DMX control with different control modes and channels.
- Wireless DMX (optional WTR dongle) or wired 3-pin / 5-pin XLR inputs/outputs.
- RDM functionality for remote adjustment and monitoring.
- Very quiet temperature controlled fan cooling.
- Lock function to prevent unwanted changes to the settings.
- Factory default reset + user settings can be saved/loaded.
- 2 x 16-character OLED displays with touch-sensitive buttons for easy configuration.
- A manual studio bracket is available as an option.
- High light output: 19'000 lm
- PowerCON TRUE1 compatible inputs/outputs for easy chaining.

#### Caractéristiques

| Brand                | Briteq                 |
|----------------------|------------------------|
| Controllable colours | Cold white, Warm white |
| Protection class     | IP20                   |
| Function             | Battery (not included) |
| Protocole            | DMX, RDM, Wireless DMX |