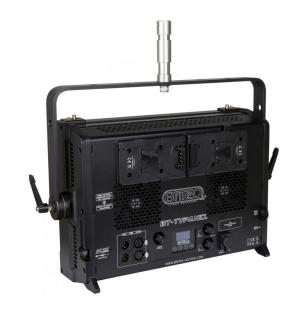

# **BT-TVPANEL TW**

**Référence:** B06032 **1450,00 € inc. VAT** 

Professional projector with adjustable white and battery power for TV studios and outdoor applications (IP20)

- Professional soft light projector for TV studios and outdoor applications (only in dry conditions).
- Compact but powerful projector: 640 CW/WW LEDs with a total power of 260W
- Variable white between 3000K → 5600K with precise CCT preselection
- Excellent photometric specifications: Ra> 98, TLCI > 99, ...
- A smartly designed aluminum finish for multi-functional use:
  - PHOTO & TV-STUDIO: external "click-on" power supply 110V 240V with V-LOCK
  - TV, FILM, REPORTER, ... Use of 1 or 2 optional standard V-LOCK batteries (compatible with 14.8V and 26V)
- Easily interchangeable frost filters + possibility to add additional filter sheets (colored).
- Various optional accessories: 8 sheets flux cutter, manual caliper, intensifier, softbox, ...
- Beam angle of 115°.
- Excellent dimming electronics with 4 dimming curves, dimming speed control.
- Flicker-free dimming to 0% with refresh rates between 900Hz and 25kHz
- Four gradation curves: linear, square, inverse square, S curve
- Easy stand-alone operation: 3 rotary knobs for dimming, CCT presets and continuous CCT adjustment.
- Full DMX control with different control modes and channels.
- Wireless DMX (optional WTR dongle) or wired 3-pin / 5-pin XLR inputs/outputs.
- RDM functionality for remote adjustment and monitoring.
- Very quiet temperature controlled fan cooling.
- Lock function to prevent unwanted changes to the settings.
- Factory default reset + user settings can be saved/loaded.
- 2 x 16-character OLED displays with touch-sensitive buttons for easy configuration.
- A manual studio bracket is available as an option.
- High light output: 19'000 lm
- PowerCON TRUE1 compatible inputs/outputs for easy chaining.

#### Caractéristiques

| Brand                | Briteq                 |
|----------------------|------------------------|
| Controllable colours | Cold white, Warm white |
| Protection class     | IP20                   |
| Function             | Battery (not included) |
| Protocole            | DMX, RDM, Wireless DMX |