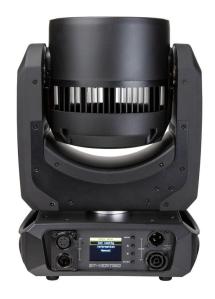

# **BT-VERTIGO**

Référence: B05585

1290,00 € inc. VAT

Compact wash head with 7 x 60 W RGBL LEDs, offering ultra-fast Pan, Tilt and Zoom movements, with a wide zoom range from  $4^{\circ}$  to  $70^{\circ}$ .

- Compact, powerful wash head, ideal for professional applications.
- Equipped with 7 x 60 W RGBL LEDs for rich, vibrant colors.
- Exceptional, stable light output: 11,555 lux at 5 m (4°) 201 lux at 5 m (45°).
- Perfect for projecting dynamic effects and uniform beams.
- 16-bit electronic zoom with extended range from 4° to 45°.
- High-quality CCT presets: 2700 K to 8000 K (CRI > 80).
- Built-in strobe effects: random, pulsating and bright.
- Precise 16-bit dimmer with fast or slow dimming modes.
- Two gradation curves: linear and exponential.
- Ultra-fast 16-bit pan/tilt/zoom movements, with position correction and dedicated speed channel.
- Quiet mode for demanding environments such as theater.
- Supports 17, 23 or 21 DMX channels, with RDM function for easy remote configuration.
- Intuitive matrix LCD display for fast menu navigation.
- 5-pin DMX connectors + powerCON TRUE1 compatibility.
- DMX connectors can be converted to 3-pin XLR with the BT-XLR5TO3 kit.
- Supplied with an omega bracket for quick and easy installation.

#### Caractéristiques

| Brand                | Briteq                          |
|----------------------|---------------------------------|
| Protection class     | IP20                            |
| Protocole            | DMX, RDM                        |
| Controllable colours | Lime, RGBL, White presets (CCT) |
| Lux                  | 11555 (4°) at 5 m               |
| Power                | 420 W                           |
| Type de lampe        | LED                             |