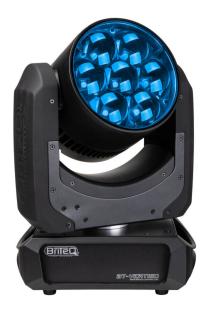

# **BT-VERTIGO**

Référence: B05585

1290,00 € inc. VAT

Compact wash head with 7 x 60 W RGBL LEDs, offering ultra-fast Pan, Tilt and Zoom movements, with a wide zoom range from  $4^{\circ}$  to  $70^{\circ}$ .

- Compact, powerful wash head, ideal for professional applications.
- Equipped with 7 x 60 W RGBL LEDs for rich, vibrant colors.
- Exceptional, stable light output: 11,555 lux at 5 m (4°) 201 lux at 5 m (45°).
- Perfect for projecting dynamic effects and uniform beams.
- 16-bit electronic zoom with extended range from 4° to 45°.
- High-quality CCT presets: 2700 K to 8000 K (CRI > 80).
- Built-in strobe effects: random, pulsating and bright.
- Precise 16-bit dimmer with fast or slow dimming modes.
- Two gradation curves: linear and exponential.
- Ultra-fast 16-bit pan/tilt/zoom movements, with position correction and dedicated speed channel.
- Quiet mode for demanding environments such as theater.
- Supports 17, 23 or 21 DMX channels, with RDM function for easy remote configuration.
- Intuitive matrix LCD display for fast menu navigation.
- 5-pin DMX connectors + powerCON TRUE1 compatibility.
- DMX connectors can be converted to 3-pin XLR with the BT-XLR5TO3 kit.
- Supplied with an omega bracket for quick and easy installation.