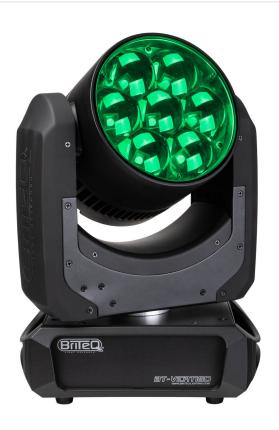

# **BT-VERTIGO**

Référence: B05585

1290,00 € inc. VAT

Compact wash head with 7 x 60 W RGBL LEDs, offering ultra-fast Pan, Tilt and Zoom movements, with a wide zoom range from  $4^{\circ}$  to  $70^{\circ}$ .

- Compact, powerful wash head, ideal for professional applications.
- Equipped with 7 x 60 W RGBL LEDs for rich, vibrant colors.
- Exceptional, stable light output: 11,555 lux at 5 m (4°) 201 lux at 5 m (45°).
- Perfect for projecting dynamic effects and uniform beams.
- 16-bit electronic zoom with extended range from 4° to 45°.
- High-quality CCT presets: 2700 K to 8000 K (CRI > 80).
- Built-in strobe effects: random, pulsating and bright.
- Precise 16-bit dimmer with fast or slow dimming modes.
- Two gradation curves: linear and exponential.
- Ultra-fast 16-bit pan/tilt/zoom movements, with position correction and dedicated speed channel.
- Quiet mode for demanding environments such as theater.
- Supports 17, 23 or 21 DMX channels, with RDM function for easy remote configuration.
- Intuitive matrix LCD display for fast menu navigation.
- 5-pin DMX connectors + powerCON TRUE1 compatibility.
- DMX connectors can be converted to 3-pin XLR with the BT-XLR5TO3 kit.
- Supplied with an omega bracket for quick and easy installation.

#### Caractéristiques

| Brand                | Briteq                          |
|----------------------|---------------------------------|
| Protection class     | IP20                            |
| Protocole            | DMX, RDM                        |
| Controllable colours | Lime, RGBL, White presets (CCT) |
| Lux                  | 11555 (4°) at 5 m               |
| Power                | 420 W                           |
| Type de lampe        | LED                             |