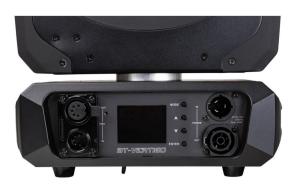

- Compact, powerful wash head, ideal for professional applications.
- Equipped with 7 x 60 W RGBL LEDs for rich, vibrant colors.
- Exceptional, stable light output: 11,555 lux at 5 m (4°) 201 lux at 5 m (45°).
- Perfect for projecting dynamic effects and uniform beams.
- 16-bit electronic zoom with extended range from 4° to 45°.
- High-quality CCT presets: 2700 K to 8000 K (CRI > 80).
- Built-in strobe effects: random, pulsating and bright.
- Precise 16-bit dimmer with fast or slow dimming modes.
- Two gradation curves: linear and exponential.
- Ultra-fast 16-bit pan/tilt/zoom movements, with position correction and dedicated speed channel.
- Quiet mode for demanding environments such as theater.
- Supports 17, 23 or 21 DMX channels, with RDM function for easy remote configuration.
- Intuitive matrix LCD display for fast menu navigation.
- 5-pin DMX connectors + powerCON TRUE1 compatibility.
- DMX connectors can be converted to 3-pin XLR with the BT-XLR5TO3 kit.
- Supplied with an omega bracket for quick and easy installation.

#### Caractéristiques

| Brand                | Briteq                          |
|----------------------|---------------------------------|
| Protection class     | IP20                            |
| Protocole            | DMX, RDM                        |
| Controllable colours | Lime, RGBL, White presets (CCT) |
| Lux                  | 11555 (4°) at 5 m               |
| Power                | 420 W                           |
| Type de lampe        | LED                             |