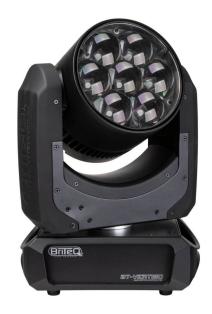

# **BT-VERTIGO**

Référence: B05585

1290,00 € inc. VAT

Compact wash head with 7 x 60 W RGBL LEDs, offering ultra-fast Pan, Tilt and Zoom movements, with a wide zoom range from  $4^{\circ}$  to  $70^{\circ}$ .

- Compact, powerful wash head, ideal for professional applications.
- Equipped with 7 x 60 W RGBL LEDs for rich, vibrant colors.
- Exceptional, stable light output: 11,555 lux at 5 m (4°) 201 lux at 5 m (45°).
- Perfect for projecting dynamic effects and uniform beams.
- 16-bit electronic zoom with extended range from 4° to 45°.
- High-quality CCT presets: 2700 K to 8000 K (CRI > 80).
- Built-in strobe effects: random, pulsating and bright.
- Precise 16-bit dimmer with fast or slow dimming modes.
- Two gradation curves: linear and exponential.
- Ultra-fast 16-bit pan/tilt/zoom movements, with position correction and dedicated speed channel.
- Quiet mode for demanding environments such as theater.
- Supports 17, 23 or 21 DMX channels, with RDM function for easy remote configuration.
- Intuitive matrix LCD display for fast menu navigation.
- 5-pin DMX connectors + powerCON TRUE1 compatibility.
- DMX connectors can be converted to 3-pin XLR with the BT-XLR5TO3 kit.
- Supplied with an omega bracket for quick and easy installation.