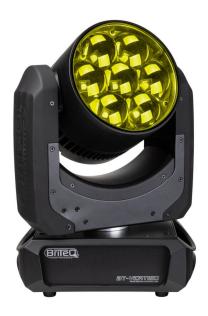

# **BT-VERTIGO**

Référence: B05585

1290,00 € inc. VAT

Compact wash head with 7 x 60 W RGBL LEDs, offering ultra-fast Pan, Tilt and Zoom movements, with a wide zoom range from  $4^{\circ}$  to  $70^{\circ}$ .

- Compact, powerful wash head, ideal for professional applications.
- Equipped with 7 x 60 W RGBL LEDs for rich, vibrant colors.
- Exceptional, stable light output: 11,555 lux at 5 m (4°) 201 lux at 5 m (45°).
- Perfect for projecting dynamic effects and uniform beams.
- 16-bit electronic zoom with extended range from 4° to 45°.
- High-quality CCT presets: 2700 K to 8000 K (CRI > 80).
- Built-in strobe effects: random, pulsating and bright.
- Precise 16-bit dimmer with fast or slow dimming modes.
- Two gradation curves: linear and exponential.
- Ultra-fast 16-bit pan/tilt/zoom movements, with position correction and dedicated speed channel.
- Quiet mode for demanding environments such as theater.
- Supports 17, 23 or 21 DMX channels, with RDM function for easy remote configuration.
- Intuitive matrix LCD display for fast menu navigation.
- 5-pin DMX connectors + powerCON TRUE1 compatibility.
- DMX connectors can be converted to 3-pin XLR with the BT-XLR5TO3 kit.
- Supplied with an omega bracket for quick and easy installation.