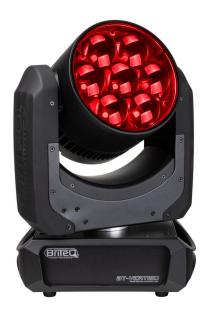

# **BT-VERTIGO**

Référence: B05585

1290,00 € inc. VAT

Compact wash head with 7 x 60 W RGBL LEDs, offering ultra-fast Pan, Tilt and Zoom movements, with a wide zoom range from  $4^{\circ}$  to  $70^{\circ}$ .

- Compact, powerful wash head, ideal for professional applications.
- Equipped with 7 x 60 W RGBL LEDs for rich, vibrant colors.
- Exceptional, stable light output: 11,555 lux at 5 m (4°) 201 lux at 5 m (45°).
- Perfect for projecting dynamic effects and uniform beams.
- 16-bit electronic zoom with extended range from 4° to 45°.
- High-quality CCT presets: 2700 K to 8000 K (CRI > 80).
- Built-in strobe effects: random, pulsating and bright.
- Precise 16-bit dimmer with fast or slow dimming modes.
- Two gradation curves: linear and exponential.
- Ultra-fast 16-bit pan/tilt/zoom movements, with position correction and dedicated speed channel.
- Quiet mode for demanding environments such as theater.
- Supports 17, 23 or 21 DMX channels, with RDM function for easy remote configuration.
- Intuitive matrix LCD display for fast menu navigation.
- 5-pin DMX connectors + powerCON TRUE1 compatibility.
- DMX connectors can be converted to 3-pin XLR with the BT-XLR5TO3 kit.
- Supplied with an omega bracket for quick and easy installation.