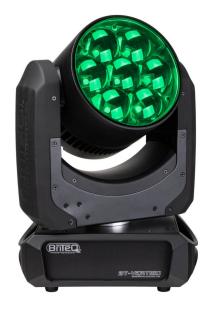

# **BT-VERTIGO**

Référence: B05585

1290,00 € inc. VAT

Compact wash head with 7 x 60 W RGBL LEDs, offering ultra-fast Pan, Tilt and Zoom movements, with a wide zoom range from  $4^{\circ}$  to  $70^{\circ}$ .

- Compact, powerful wash head, ideal for professional applications.
- Equipped with 7 x 60 W RGBL LEDs for rich, vibrant colors.
- Exceptional, stable light output: 11,555 lux at 5 m (4°) 201 lux at 5 m (45°).
- Perfect for projecting dynamic effects and uniform beams.
- 16-bit electronic zoom with extended range from 4° to 45°.
- High-quality CCT presets: 2700 K to 8000 K (CRI > 80).
- Built-in strobe effects: random, pulsating and bright.
- Precise 16-bit dimmer with fast or slow dimming modes.
- Two gradation curves: linear and exponential.
- Ultra-fast 16-bit pan/tilt/zoom movements, with position correction and dedicated speed channel.
- Quiet mode for demanding environments such as theater.
- Supports 17, 23 or 21 DMX channels, with RDM function for easy remote configuration.
- Intuitive matrix LCD display for fast menu navigation.
- 5-pin DMX connectors + powerCON TRUE1 compatibility.
- DMX connectors can be converted to 3-pin XLR with the BT-XLR5TO3 kit.
- Supplied with an omega bracket for quick and easy installation.

#### Caractéristiques

| Brand                | Briteq                          |
|----------------------|---------------------------------|
| Protection class     | IP20                            |
| Protocole            | DMX, RDM                        |
| Controllable colours | Lime, RGBL, White presets (CCT) |
| Lux                  | 11555 (4°) at 5 m               |
| Power                | 420 W                           |
| Type de lampe        | LED                             |