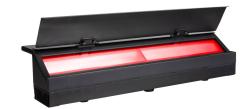

## **BTI-CYCLO**

890,00 € inc. VAT

Powerful IP65 LED cyclo-color - Can be used for background and foreground lighting on indoor and outdoor stages

**SKU:** B06051

Categories: Scenography projectors

Tags: BTI

EAN13: 5420025660518

**brand** Briteq

- Extremely compact yet powerful IP65 LED color cyclorama with 83° x 51° beam angle (HxV)
- Colours the background of indoor/outdoor theater scenes:
  - o Lighting up to 3 m high from a distance of 1 m
  - Lighting up to 6 m high from a distance of 2 m
- · Can also be ceiling-mounted for downlighting
- · Perfect as floor lighting on indoor/outdoor theater stages, to soften the heavy shadows of overhead lighting
- No need for separate white and color spotlights, BTI-CYCLO does it all:
  - Perfect WHITE with high CRI > 95 Ra and CCT presets
  - o A rich selection of COLORS with color presets
- The CCS color calibration system completely eliminates color differences between different batches, while this cyclo works perfectly with our BT-THEATRE HD2:
  - o The same CCT presets for white, from 1800 K to 10000 K!
  - The same 48 calibrated color presets (according to LEE® / ROSCO® numbering)
- Based on a cluster of 160-watt, 6-color RGBALC LEDs (red, green, blue, amber, lime, cyan).
- · Quiet operation thanks to passive cooling: NO fans present
- Can be used in stand-alone mode without DMX (museums, exhibition stands, etc.)
- DMX-controlled: 6 different channel modes for maximum flexibility
- RDM functionality for easy remote configuration: DMX addressing, channel mode, etc.
- · Flicker-free TV recordings thanks to adjustable LED refresh rate
- · Two dimming settings with different behavior and speed
- · Manual control of dimming, color, CCT and beamwidth