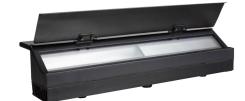

## **BTI-CYCLO**

890,00 € inc. VAT

Powerful IP65 LED cyclo-color - Can be used for background and foreground lighting on indoor and outdoor stages

**SKU:** B06051

Categories: Scenography projectors

Tags: BTI

EAN13: 5420025660518

**brand** Briteq

- Extremely compact yet powerful IP65 LED color cyclorama with 83° x 51° beam angle (HxV)
- Colours the background of indoor/outdoor theater scenes:
  - o Lighting up to 3 m high from a distance of 1 m
  - Lighting up to 6 m high from a distance of 2 m
- · Can also be ceiling-mounted for downlighting
- · Perfect as floor lighting on indoor/outdoor theater stages, to soften the heavy shadows of overhead lighting
- No need for separate white and color spotlights, BTI-CYCLO does it all:
  - Perfect WHITE with high CRI > 95 Ra and CCT presets
  - o A rich selection of COLORS with color presets
- The CCS color calibration system completely eliminates color differences between different batches, while this cyclo works perfectly with our BT-THEATRE HD2:
  - o The same CCT presets for white, from 1800 K to 10000 K!
  - The same 48 calibrated color presets (according to LEE® / ROSCO® numbering)
- Based on a cluster of 160-watt, 6-color RGBALC LEDs (red, green, blue, amber, lime, cyan).
- · Quiet operation thanks to passive cooling: NO fans present
- Can be used in stand-alone mode without DMX (museums, exhibition stands, etc.)
- DMX-controlled: 6 different channel modes for maximum flexibility
- RDM functionality for easy remote configuration: DMX addressing, channel mode, etc.
- · Flicker-free TV recordings thanks to adjustable LED refresh rate
- · Two dimming settings with different behavior and speed
- · Manual control of dimming, color, CCT and beamwidth