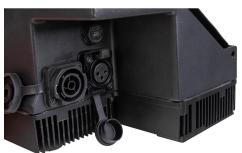

- OLED display for easy navigation in the settings menu
- In the event of a DMX cut, you can choose between blackout mode and freeze mode.
- Lock function to prevent unwanted parameter changes
- Lightweight but very sturdy case
- powerCON TRUE1-compatible inputs/outputs for easy daisy-chaining
- Thanks to a special conversion kit, 3-pin DMX inputs/outputs can be easily converted to 5-pin XLR.