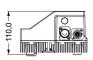

## **BTI-CYCLO**

890,00 € inc. VAT

Powerful IP65 LED cyclo-color - Can be used for background and foreground lighting on indoor and outdoor stages

**SKU:** B06051

Categories: Scenography projectors

Tags: BTI

EAN13: 5420025660518

**brand** Briteq

- Extremely compact yet powerful IP65 LED color cyclorama with 83° x 51° beam angle (HxV)
- Colours the background of indoor/outdoor theater scenes:
  - o Lighting up to 3 m high from a distance of 1 m
  - Lighting up to 6 m high from a distance of 2 m
- · Can also be ceiling-mounted for downlighting
- · Perfect as floor lighting on indoor/outdoor theater stages, to soften the heavy shadows of overhead lighting
- No need for separate white and color spotlights, BTI-CYCLO does it all:
  - Perfect WHITE with high CRI > 95 Ra and CCT presets
  - o A rich selection of COLORS with color presets
- The CCS color calibration system completely eliminates color differences between different batches, while this cyclo works perfectly with our BT-THEATRE HD2:
  - o The same CCT presets for white, from 1800 K to 10000 K!
  - The same 48 calibrated color presets (according to LEE® / ROSCO® numbering)
- Based on a cluster of 160-watt, 6-color RGBALC LEDs (red, green, blue, amber, lime, cyan).
- · Quiet operation thanks to passive cooling: NO fans present
- Can be used in stand-alone mode without DMX (museums, exhibition stands, etc.)
- DMX-controlled: 6 different channel modes for maximum flexibility
- RDM functionality for easy remote configuration: DMX addressing, channel mode, etc.
- · Flicker-free TV recordings thanks to adjustable LED refresh rate
- · Two dimming settings with different behavior and speed
- · Manual control of dimming, color, CCT and beamwidth