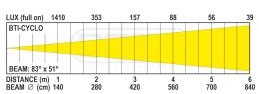

## **INFORMATIONS COMPLÉMENTAIRES**

**Brand** Briteq

Controllable colours RGBALC, White presets (CCT)

Protection class IP65

**Function** Manual zoom

Protocole DMX, RDM

**Lux** 56 (83° x 51°) at 5 m

Type de lampe LED