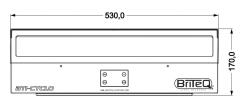

## **BTI-CYCLO**

890,00 € inc. VAT

Powerful IP65 LED cyclo-color - Can be used for background and foreground lighting on indoor and outdoor stages

**SKU:** B06051

Categories: Scenography projectors

Tags: BTI

EAN13: 5420025660518

**brand** Briteq

- Extremely compact yet powerful IP65 LED color cyclorama with 83° x 51° beam angle (HxV)
- Colours the background of indoor/outdoor theater scenes:
  - o Lighting up to 3 m high from a distance of 1 m
  - Lighting up to 6 m high from a distance of 2 m
- · Can also be ceiling-mounted for downlighting
- · Perfect as floor lighting on indoor/outdoor theater stages, to soften the heavy shadows of overhead lighting
- No need for separate white and color spotlights, BTI-CYCLO does it all:
  - Perfect WHITE with high CRI > 95 Ra and CCT presets
  - o A rich selection of COLORS with color presets
- The CCS color calibration system completely eliminates color differences between different batches, while this cyclo works perfectly with our BT-THEATRE HD2:
  - o The same CCT presets for white, from 1800 K to 10000 K!
  - The same 48 calibrated color presets (according to LEE® / ROSCO® numbering)
- Based on a cluster of 160-watt, 6-color RGBALC LEDs (red, green, blue, amber, lime, cyan).
- · Quiet operation thanks to passive cooling: NO fans present
- Can be used in stand-alone mode without DMX (museums, exhibition stands, etc.)
- DMX-controlled: 6 different channel modes for maximum flexibility
- RDM functionality for easy remote configuration: DMX addressing, channel mode, etc.
- · Flicker-free TV recordings thanks to adjustable LED refresh rate
- · Two dimming settings with different behavior and speed
- · Manual control of dimming, color, CCT and beamwidth