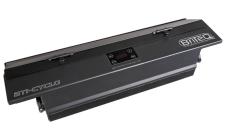

## **BTI-CYCLO**

890,00 € inc. VAT

Powerful IP65 LED cyclo-color - Can be used for background and foreground lighting on indoor and outdoor stages

**SKU:** B06051

Categories: Scenography projectors

Tags: BTI

EAN13: 5420025660518

**brand** Briteq

- Extremely compact yet powerful IP65 LED color cyclorama with 83° x 51° beam angle (HxV)
- Colours the background of indoor/outdoor theater scenes:
  - o Lighting up to 3 m high from a distance of 1 m
  - Lighting up to 6 m high from a distance of 2 m
- · Can also be ceiling-mounted for downlighting
- · Perfect as floor lighting on indoor/outdoor theater stages, to soften the heavy shadows of overhead lighting
- No need for separate white and color spotlights, BTI-CYCLO does it all:
  - Perfect WHITE with high CRI > 95 Ra and CCT presets
  - o A rich selection of COLORS with color presets
- The CCS color calibration system completely eliminates color differences between different batches, while this cyclo works perfectly with our BT-THEATRE HD2:
  - o The same CCT presets for white, from 1800 K to 10000 K!
  - The same 48 calibrated color presets (according to LEE® / ROSCO® numbering)
- Based on a cluster of 160-watt, 6-color RGBALC LEDs (red, green, blue, amber, lime, cyan).
- · Quiet operation thanks to passive cooling: NO fans present
- Can be used in stand-alone mode without DMX (museums, exhibition stands, etc.)
- DMX-controlled: 6 different channel modes for maximum flexibility
- RDM functionality for easy remote configuration: DMX addressing, channel mode, etc.
- · Flicker-free TV recordings thanks to adjustable LED refresh rate
- · Two dimming settings with different behavior and speed
- · Manual control of dimming, color, CCT and beamwidth

- OLED display for easy navigation in the settings menu
- In the event of a DMX cut, you can choose between blackout mode and freeze mode.
- Lock function to prevent unwanted parameter changes
- Lightweight but very sturdy case
- powerCON TRUE1-compatible inputs/outputs for easy daisy-chaining
- Thanks to a special conversion kit, 3-pin DMX inputs/outputs can be easily converted to 5-pin XLR.