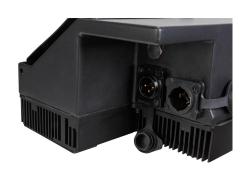

- OLED display for easy navigation in the settings menu
- In the event of a DMX cut, you can choose between blackout mode and freeze mode.
- Lock function to prevent unwanted parameter changes
- Lightweight but very sturdy case
- powerCON TRUE1-compatible inputs/outputs for easy daisy-chaining
- Thanks to a special conversion kit, 3-pin DMX inputs/outputs can be easily converted to 5-pin XLR.