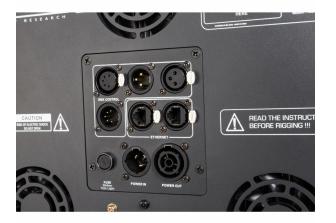

- This impressive new projector is developed for use on concert stages, TV-studios, ...
- Hexagonal eye candy multi-effect fixture: Blinder, strobe and RGB pixel mapping effects: all-in-1:
  - 7 powerful 80W WW+A COB LEDs, behind beautiful flower lenses, emulate powerful classic tungsten blinders
  - 6 powerful strobe lines with totally 120 individual addressable high-efficiency 3W white LEDs
  - Extensive RGB section with 604 individually addressable 0.5W RGB LEDs divided into 3 zones:
    - RGB LEDs behind the blinder lenses create stunning and dynamic aura effects
    - 6 dynamic RGB pixel lines mark the contours of the effect projector
    - 6 additional RGB pixel lines create amazing star-shaped effects
- Full pixel control via Art-Net or sACN or through the internal, DMX-controlled, effects engine.
- Uses 12, 15, 31, 36, 37, 130, 169, 196 or 1952 DMX channels + RDM-functionality for easy remote setup.
- Led refresh rate selectable between 1200Hz and 25000Hz.
- Quick lock system for easily mounting multiple units together in an attractive grid.
- OLED with touch buttons for easy navigation.
- 3 and 5pin DMX in/out + RJ45 in/out.
- Seetronic IP65 True1 compatible power in/outputs.
- Easy software upgrades can be done using the RJ45 network input.
- Designed for use with optional Briteq omega brackets (B02677) for quick installation.