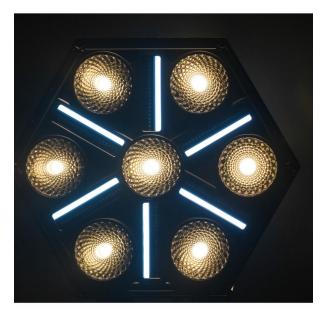

## **BTX-SKYRAN**

Référence: B05577
1959,00 € inc. VAT

Impressive hexagonal eye candy multi-effect fixture, combining powerful blinders with pixel-controlled strobe and RGB lines to create amazing effects. Developed for use on concert stages, TV-studio, etc.

- This impressive new projector is developed for use on concert stages, TV-studios, ...
- Hexagonal eye candy multi-effect fixture: Blinder, strobe and RGB pixel mapping effects: all-in-1:
  - 7 powerful 80W WW+A COB LEDs, behind beautiful flower lenses, emulate powerful classic tungsten blinders
  - 6 powerful strobe lines with totally 120 individual addressable high-efficiency 3W white LEDs
  - Extensive RGB section with 604 individually addressable 0.5W RGB LEDs divided into 3 zones:
    - RGB LEDs behind the blinder lenses create stunning and dynamic aura effects
    - 6 dynamic RGB pixel lines mark the contours of the effect projector
    - 6 additional RGB pixel lines create amazing star-shaped effects
- Full pixel control via Art-Net or sACN or through the internal, DMX-controlled, effects engine.
- Uses 12, 15, 31, 36, 37, 130, 169, 196 or 1952 DMX channels + RDM-functionality for easy remote setup.
- Led refresh rate selectable between 1200Hz and 25000Hz.
- Quick lock system for easily mounting multiple units together in an attractive grid.
- OLED with touch buttons for easy navigation.
- 3 and 5pin DMX in/out + RJ45 in/out.
- Seetronic IP65 True1 compatible power in/outputs.
- Easy software upgrades can be done using the RJ45 network input.
- Designed for use with optional Briteq omega brackets (B02677) for quick installation.