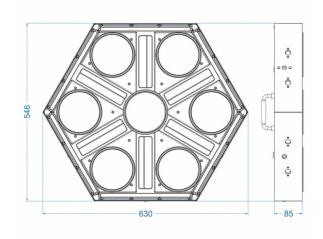

## **BTX-SKYRAN**

Référence: B05577
1959,00 € inc. VAT

Impressive hexagonal eye candy multi-effect fixture, combining powerful blinders with pixel-controlled strobe and RGB lines to create amazing effects. Developed for use on concert stages, TV-studio, etc.

- This impressive new projector is developed for use on concert stages, TV-studios, ...
- Hexagonal eye candy multi-effect fixture: Blinder, strobe and RGB pixel mapping effects: all-in-1:
  - 7 powerful 80W WW+A COB LEDs, behind beautiful flower lenses, emulate powerful classic tungsten blinders
  - 6 powerful strobe lines with totally 120 individual addressable high-efficiency 3W white LEDs
  - Extensive RGB section with 604 individually addressable 0.5W RGB LEDs divided into 3 zones:
    - RGB LEDs behind the blinder lenses create stunning and dynamic aura effects
    - 6 dynamic RGB pixel lines mark the contours of the effect projector
    - 6 additional RGB pixel lines create amazing star-shaped effects
- Full pixel control via Art-Net or sACN or through the internal, DMX-controlled, effects engine.
- Uses 12, 15, 31, 36, 37, 130, 169, 196 or 1952 DMX channels + RDM-functionality for easy remote setup.
- Led refresh rate selectable between 1200Hz and 25000Hz.
- Quick lock system for easily mounting multiple units together in an attractive grid.
- OLED with touch buttons for easy navigation.
- 3 and 5pin DMX in/out + RJ45 in/out.
- Seetronic IP65 True1 compatible power in/outputs.
- Easy software upgrades can be done using the RJ45 network input.
- Designed for use with optional Briteq omega brackets (B02677) for quick installation.