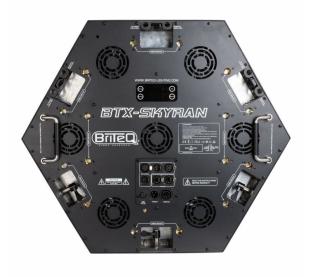

## **BTX-SKYRAN**

Référence: B05577
1959,00 € inc. VAT

Impressive hexagonal eye candy multi-effect fixture, combining powerful blinders with pixel-controlled strobe and RGB lines to create amazing effects. Developed for use on concert stages, TV-studio, etc.

- This impressive new projector is developed for use on concert stages, TV-studios, ...
- Hexagonal eye candy multi-effect fixture: Blinder, strobe and RGB pixel mapping effects: all-in-1:
  - 7 powerful 80W WW+A COB LEDs, behind beautiful flower lenses, emulate powerful classic tungsten blinders
  - 6 powerful strobe lines with totally 120 individual addressable high-efficiency 3W white LEDs
  - Extensive RGB section with 604 individually addressable 0.5W RGB LEDs divided into 3 zones:
    - RGB LEDs behind the blinder lenses create stunning and dynamic aura effects
    - 6 dynamic RGB pixel lines mark the contours of the effect projector
    - 6 additional RGB pixel lines create amazing star-shaped effects
- Full pixel control via Art-Net or sACN or through the internal, DMX-controlled, effects engine.
- Uses 12, 15, 31, 36, 37, 130, 169, 196 or 1952 DMX channels + RDM-functionality for easy remote setup.
- Led refresh rate selectable between 1200Hz and 25000Hz.
- Quick lock system for easily mounting multiple units together in an attractive grid.
- OLED with touch buttons for easy navigation.
- 3 and 5pin DMX in/out + RJ45 in/out.
- Seetronic IP65 True1 compatible power in/outputs.
- Easy software upgrades can be done using the RJ45 network input.
- Designed for use with optional Briteq omega brackets (B02677) for quick installation.