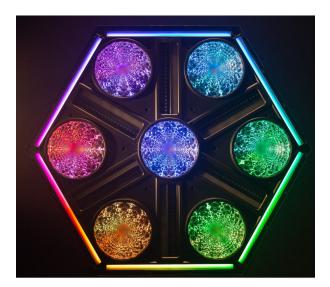

- This impressive new projector is developed for use on concert stages, TV-studios, ...
- Hexagonal eye candy multi-effect fixture: Blinder, strobe and RGB pixel mapping effects: all-in-1:
  - 7 powerful 80W WW+A COB LEDs, behind beautiful flower lenses, emulate powerful classic tungsten blinders
  - 6 powerful strobe lines with totally 120 individual addressable high-efficiency 3W white LEDs
  - Extensive RGB section with 604 individually addressable 0.5W RGB LEDs divided into 3 zones:
    - RGB LEDs behind the blinder lenses create stunning and dynamic aura effects
    - 6 dynamic RGB pixel lines mark the contours of the effect projector
    - 6 additional RGB pixel lines create amazing star-shaped effects
- Full pixel control via Art-Net or sACN or through the internal, DMX-controlled, effects engine.
- Uses 12, 15, 31, 36, 37, 130, 169, 196 or 1952 DMX channels + RDM-functionality for easy remote setup.
- Led refresh rate selectable between 1200Hz and 25000Hz.
- Quick lock system for easily mounting multiple units together in an attractive grid.
- OLED with touch buttons for easy navigation.
- 3 and 5pin DMX in/out + RJ45 in/out.
- Seetronic IP65 True1 compatible power in/outputs.
- Easy software upgrades can be done using the RJ45 network input.
- Designed for use with optional Briteq omega brackets (B02677) for quick installation.