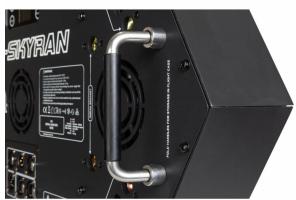

- This impressive new projector is developed for use on concert stages, TV-studios, ...
- Hexagonal eye candy multi-effect fixture: Blinder, strobe and RGB pixel mapping effects: all-in-1:
  - 7 powerful 80W WW+A COB LEDs, behind beautiful flower lenses, emulate powerful classic tungsten blinders
  - 6 powerful strobe lines with totally 120 individual addressable high-efficiency 3W white LEDs
  - Extensive RGB section with 604 individually addressable 0.5W RGB LEDs divided into 3 zones:
    - RGB LEDs behind the blinder lenses create stunning and dynamic aura effects
    - 6 dynamic RGB pixel lines mark the contours of the effect projector
    - 6 additional RGB pixel lines create amazing star-shaped effects
- Full pixel control via Art-Net or sACN or through the internal, DMX-controlled, effects engine.
- Uses 12, 15, 31, 36, 37, 130, 169, 196 or 1952 DMX channels + RDM-functionality for easy remote setup.
- Led refresh rate selectable between 1200Hz and 25000Hz.
- Quick lock system for easily mounting multiple units together in an attractive grid.
- OLED with touch buttons for easy navigation.
- 3 and 5pin DMX in/out + RJ45 in/out.
- Seetronic IP65 True1 compatible power in/outputs.
- Easy software upgrades can be done using the RJ45 network input.
- Designed for use with optional Briteq omega brackets (B02677) for quick installation.