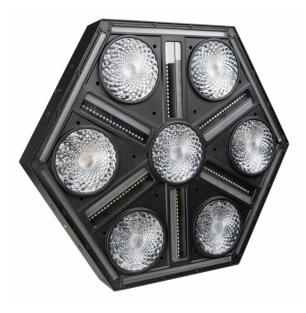

## **BTX-SKYRAN**

Référence: B05577
1959,00 € inc. VAT

Impressive hexagonal eye candy multi-effect fixture, combining powerful blinders with pixel-controlled strobe and RGB lines to create amazing effects. Developed for use on concert stages, TV-studio, etc.

- This impressive new projector is developed for use on concert stages, TV-studios, ...
- Hexagonal eye candy multi-effect fixture: Blinder, strobe and RGB pixel mapping effects: all-in-1:
  - 7 powerful 80W WW+A COB LEDs, behind beautiful flower lenses, emulate powerful classic tungsten blinders
  - 6 powerful strobe lines with totally 120 individual addressable high-efficiency 3W white LEDs
  - Extensive RGB section with 604 individually addressable 0.5W RGB LEDs divided into 3 zones:
    - RGB LEDs behind the blinder lenses create stunning and dynamic aura effects
    - 6 dynamic RGB pixel lines mark the contours of the effect projector
    - 6 additional RGB pixel lines create amazing star-shaped effects
- Full pixel control via Art-Net or sACN or through the internal, DMX-controlled, effects engine.
- Uses 12, 15, 31, 36, 37, 130, 169, 196 or 1952 DMX channels + RDM-functionality for easy remote setup.
- Led refresh rate selectable between 1200Hz and 25000Hz.
- Quick lock system for easily mounting multiple units together in an attractive grid.
- OLED with touch buttons for easy navigation.
- 3 and 5pin DMX in/out + RJ45 in/out.
- Seetronic IP65 True1 compatible power in/outputs.
- Easy software upgrades can be done using the RJ45 network input.
- Designed for use with optional Briteq omega brackets (B02677) for quick installation.