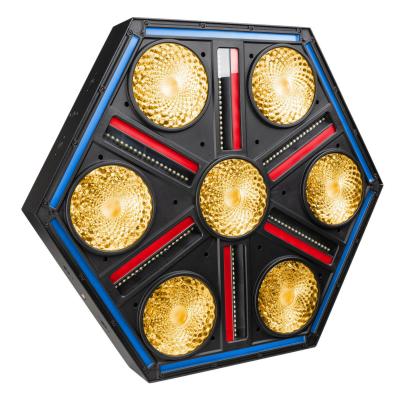

## **BTX-SKYRAN**

Référence: B05577
1959,00 € inc. VAT

Impressive hexagonal eye candy multi-effect fixture, combining powerful blinders with pixel-controlled strobe and RGB lines to create amazing effects. Developed for use on concert stages, TV-studio, etc.

- This impressive new projector is developed for use on concert stages, TV-studios, ...
- Hexagonal eye candy multi-effect fixture: Blinder, strobe and RGB pixel mapping effects: all-in-1:
  - 7 powerful 80W WW+A COB LEDs, behind beautiful flower lenses, emulate powerful classic tungsten blinders
  - 6 powerful strobe lines with totally 120 individual addressable high-efficiency 3W white LEDs
  - Extensive RGB section with 604 individually addressable 0.5W RGB LEDs divided into 3 zones:
    - RGB LEDs behind the blinder lenses create stunning and dynamic aura effects
    - 6 dynamic RGB pixel lines mark the contours of the effect projector
    - 6 additional RGB pixel lines create amazing star-shaped effects
- Full pixel control via Art-Net or sACN or through the internal, DMX-controlled, effects engine.
- Uses 12, 15, 31, 36, 37, 130, 169, 196 or 1952 DMX channels + RDM-functionality for easy remote setup.
- Led refresh rate selectable between 1200Hz and 25000Hz.
- Quick lock system for easily mounting multiple units together in an attractive grid.
- OLED with touch buttons for easy navigation.
- 3 and 5pin DMX in/out + RJ45 in/out.
- Seetronic IP65 True1 compatible power in/outputs.
- Easy software upgrades can be done using the RJ45 network input.
- Designed for use with optional Briteq omega brackets (B02677) for quick installation.