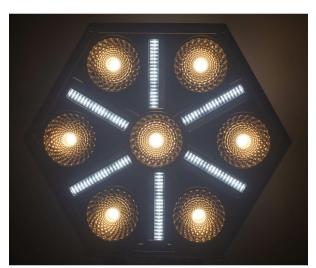

## **BTX-SKYRAN**

Référence: B05577
1959,00 € inc. VAT

Impressive hexagonal eye candy multi-effect fixture, combining powerful blinders with pixel-controlled strobe and RGB lines to create amazing effects. Developed for use on concert stages, TV-studio, etc.

- This impressive new projector is developed for use on concert stages, TV-studios, ...
- Hexagonal eye candy multi-effect fixture: Blinder, strobe and RGB pixel mapping effects: all-in-1:
  - 7 powerful 80W WW+A COB LEDs, behind beautiful flower lenses, emulate powerful classic tungsten blinders
  - 6 powerful strobe lines with totally 120 individual addressable high-efficiency 3W white LEDs
  - Extensive RGB section with 604 individually addressable 0.5W RGB LEDs divided into 3 zones:
    - RGB LEDs behind the blinder lenses create stunning and dynamic aura effects
    - 6 dynamic RGB pixel lines mark the contours of the effect projector
    - 6 additional RGB pixel lines create amazing star-shaped effects
- Full pixel control via Art-Net or sACN or through the internal, DMX-controlled, effects engine.
- Uses 12, 15, 31, 36, 37, 130, 169, 196 or 1952 DMX channels + RDM-functionality for easy remote setup.
- Led refresh rate selectable between 1200Hz and 25000Hz.
- Quick lock system for easily mounting multiple units together in an attractive grid.
- OLED with touch buttons for easy navigation.
- 3 and 5pin DMX in/out + RJ45 in/out.
- Seetronic IP65 True1 compatible power in/outputs.
- Easy software upgrades can be done using the RJ45 network input.
- Designed for use with optional Briteq omega brackets (B02677) for quick installation.