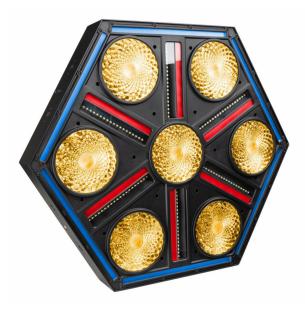

## **BTX-SKYRAN**

Référence: B05577
1959,00 € inc. VAT

Impressive hexagonal eye candy multi-effect fixture, combining powerful blinders with pixel-controlled strobe and RGB lines to create amazing effects. Developed for use on concert stages, TV-studio, etc.

- This impressive new projector is developed for use on concert stages, TV-studios, ...
- Hexagonal eye candy multi-effect fixture: Blinder, strobe and RGB pixel mapping effects: all-in-1:
  - 7 powerful 80W WW+A COB LEDs, behind beautiful flower lenses, emulate powerful classic tungsten blinders
  - 6 powerful strobe lines with totally 120 individual addressable high-efficiency 3W white LEDs
  - Extensive RGB section with 604 individually addressable 0.5W RGB LEDs divided into 3 zones:
    - RGB LEDs behind the blinder lenses create stunning and dynamic aura effects
    - 6 dynamic RGB pixel lines mark the contours of the effect projector
    - 6 additional RGB pixel lines create amazing star-shaped effects
- Full pixel control via Art-Net or sACN or through the internal, DMX-controlled, effects engine.
- Uses 12, 15, 31, 36, 37, 130, 169, 196 or 1952 DMX channels + RDM-functionality for easy remote setup.
- Led refresh rate selectable between 1200Hz and 25000Hz.
- Quick lock system for easily mounting multiple units together in an attractive grid.
- OLED with touch buttons for easy navigation.
- 3 and 5pin DMX in/out + RJ45 in/out.
- Seetronic IP65 True1 compatible power in/outputs.
- Easy software upgrades can be done using the RJ45 network input.
- Designed for use with optional Briteq omega brackets (B02677) for quick installation.