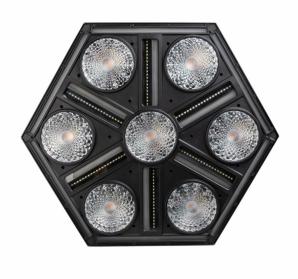

## **BTX-SKYRAN**

Référence: B05577
1959,00 € inc. VAT

Impressive hexagonal eye candy multi-effect fixture, combining powerful blinders with pixel-controlled strobe and RGB lines to create amazing effects. Developed for use on concert stages, TV-studio, etc.

- This impressive new projector is developed for use on concert stages, TV-studios, ...
- Hexagonal eye candy multi-effect fixture: Blinder, strobe and RGB pixel mapping effects: all-in-1:
  - 7 powerful 80W WW+A COB LEDs, behind beautiful flower lenses, emulate powerful classic tungsten blinders
  - 6 powerful strobe lines with totally 120 individual addressable high-efficiency 3W white LEDs
  - Extensive RGB section with 604 individually addressable 0.5W RGB LEDs divided into 3 zones:
    - RGB LEDs behind the blinder lenses create stunning and dynamic aura effects
    - 6 dynamic RGB pixel lines mark the contours of the effect projector
    - 6 additional RGB pixel lines create amazing star-shaped effects
- Full pixel control via Art-Net or sACN or through the internal, DMX-controlled, effects engine.
- Uses 12, 15, 31, 36, 37, 130, 169, 196 or 1952 DMX channels + RDM-functionality for easy remote setup.
- Led refresh rate selectable between 1200Hz and 25000Hz.
- Quick lock system for easily mounting multiple units together in an attractive grid.
- OLED with touch buttons for easy navigation.
- 3 and 5pin DMX in/out + RJ45 in/out.
- Seetronic IP65 True1 compatible power in/outputs.
- Easy software upgrades can be done using the RJ45 network input.
- Designed for use with optional Briteq omega brackets (B02677) for quick installation.