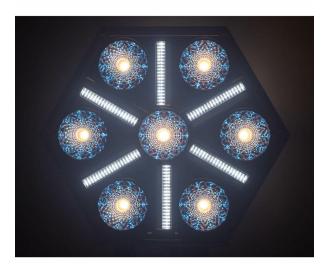

- This impressive new projector is developed for use on concert stages, TV-studios, ...
- Hexagonal eye candy multi-effect fixture: Blinder, strobe and RGB pixel mapping effects: all-in-1:
  - 7 powerful 80W WW+A COB LEDs, behind beautiful flower lenses, emulate powerful classic tungsten blinders
  - 6 powerful strobe lines with totally 120 individual addressable high-efficiency 3W white LEDs
  - Extensive RGB section with 604 individually addressable 0.5W RGB LEDs divided into 3 zones:
    - RGB LEDs behind the blinder lenses create stunning and dynamic aura effects
    - 6 dynamic RGB pixel lines mark the contours of the effect projector
    - 6 additional RGB pixel lines create amazing star-shaped effects
- Full pixel control via Art-Net or sACN or through the internal, DMX-controlled, effects engine.
- Uses 12, 15, 31, 36, 37, 130, 169, 196 or 1952 DMX channels + RDM-functionality for easy remote setup.
- Led refresh rate selectable between 1200Hz and 25000Hz.
- Quick lock system for easily mounting multiple units together in an attractive grid.
- OLED with touch buttons for easy navigation.
- 3 and 5pin DMX in/out + RJ45 in/out.
- Seetronic IP65 True1 compatible power in/outputs.
- Easy software upgrades can be done using the RJ45 network input.
- Designed for use with optional Briteq omega brackets (B02677) for quick installation.