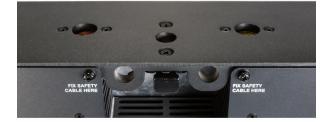

- This impressive new projector is developed for use on concert stages, TV-studios, ...
- Hexagonal eye candy multi-effect fixture: Blinder, strobe and RGB pixel mapping effects: all-in-1:
  - 7 powerful 80W WW+A COB LEDs, behind beautiful flower lenses, emulate powerful classic tungsten blinders
  - 6 powerful strobe lines with totally 120 individual addressable high-efficiency 3W white LEDs
  - Extensive RGB section with 604 individually addressable 0.5W RGB LEDs divided into 3 zones:
    - RGB LEDs behind the blinder lenses create stunning and dynamic aura effects
    - 6 dynamic RGB pixel lines mark the contours of the effect projector
    - 6 additional RGB pixel lines create amazing star-shaped effects
- Full pixel control via Art-Net or sACN or through the internal, DMX-controlled, effects engine.
- Uses 12, 15, 31, 36, 37, 130, 169, 196 or 1952 DMX channels + RDM-functionality for easy remote setup.
- Led refresh rate selectable between 1200Hz and 25000Hz.
- Quick lock system for easily mounting multiple units together in an attractive grid.
- OLED with touch buttons for easy navigation.
- 3 and 5pin DMX in/out + RJ45 in/out.
- Seetronic IP65 True1 compatible power in/outputs.
- Easy software upgrades can be done using the RJ45 network input.
- Designed for use with optional Briteq omega brackets (B02677) for quick installation.