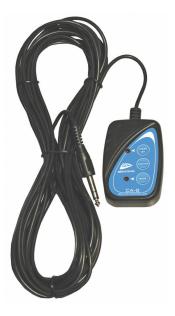

## **CA-8**

Référence: B04192

18,90 € inc. VAT

Wired remote control, compatible with most of our lighting effects

- Wired remote control for all your light shows\*.
- Three control keys are available to allow optimal control over all kinds of light shows:
  - STANDBY: turns the output of each device on or off
  - MODE : different operating modes can be chosen (audio, auto, fast, slow, ...)
  - FUNCTION : gobo and/or color selection, dimmer, strobe, ...
- The remote control is always able to control your light sets, even when they are used in a master/slave configuration: simply connect CA-8 to the master device.
- 10m cable with 6.3mm jack connector