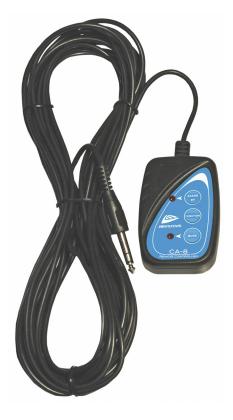

## **CA-8**

Référence: B04192

18,90 € inc. VAT

Wired remote control, compatible with most of our lighting effects

- Wired remote control for all your light shows\*.
- Three control keys are available to allow optimal control over all kinds of light shows:
  - STANDBY: turns the output of each device on or off
  - MODE : different operating modes can be chosen (audio, auto, fast, slow, ...)
  - FUNCTION : gobo and/or color selection, dimmer, strobe, ...
- The remote control is always able to control your light sets, even when they are used in a master/slave configuration: simply connect CA-8 to the master device.
- 10m cable with 6.3mm jack connector