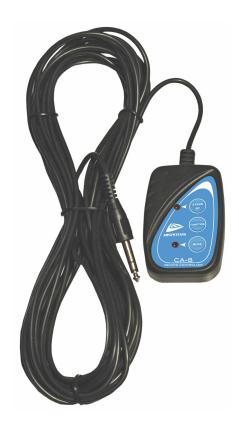

## **CA-8**

Wired remote control, compatible with most of our lighting effects

Référence: B04192

18,90 € inc. VAT

- Wired remote control for all your light shows\*.
- Three control keys are available to allow optimal control over all kinds of light shows:
  - o STANDBY: turns the output of each device on or off
  - MODE : different operating modes can be chosen (audio, auto, fast, slow, ...)
  - FUNCTION : gobo and/or color selection, dimmer, strobe, ...
- The remote control is always able to control your light sets, even when they are used in a master/slave configuration: simply connect CA-8 to the master device.
- 10m cable with 6.3mm jack connector