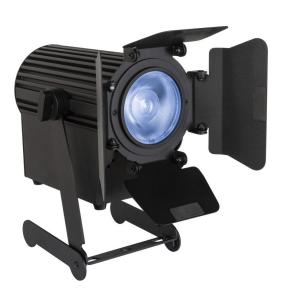

# **CAM-SPOT 30TW**

**Référence:** B06039 **169,00 € inc. VAT** 

30W LED theater spotlight with adjustable white between 3000K and 6000K

- Elegant, compact and economical LED theater light with adjustable white color.
- 30 watt LED, white adjustable from 3000K to 6000K.
- IRC >90
- No DMX inside: dimmer and color temperature are controlled by 2 buttons on the back.
- Beam angle = 30
- Magnetic frame for color filters and four-leaf barn door included.
- Special support that can be used for suspension and as a floor support.
- Totally silent operation, no noisy cooling fans inside.
- Fixed power cord with standard power plug (CEE 7/7) at the back.