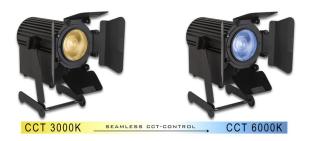

# **CAM-SPOT 30TW**

**Référence:** B06039 **169,00 € inc. VAT** 

30W LED theater spotlight with adjustable white between 3000K and 6000K

- Elegant, compact and economical LED theater light with adjustable white color.
- 30 watt LED, white adjustable from 3000K to 6000K.
- IRC >90
- No DMX inside: dimmer and color temperature are controlled by 2 buttons on the back.
- Beam angle = 30
- Magnetic frame for color filters and four-leaf barn door included.
- Special support that can be used for suspension and as a floor support.
- Totally silent operation, no noisy cooling fans inside.
- Fixed power cord with standard power plug (CEE 7/7) at the back.