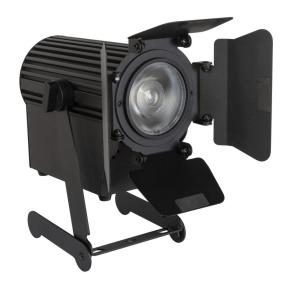

# **CAM-SPOT 30TW**

**Référence:** B06039 **169,00 € inc. VAT** 

30W LED theater spotlight with adjustable white between 3000K and 6000K

- Elegant, compact and economical LED theater light with adjustable white color.
- 30 watt LED, white adjustable from 3000K to 6000K.
- IRC >90
- No DMX inside: dimmer and color temperature are controlled by 2 buttons on the back.
- Beam angle = 30
- Magnetic frame for color filters and four-leaf barn door included.
- Special support that can be used for suspension and as a floor support.
- Totally silent operation, no noisy cooling fans inside.
- Fixed power cord with standard power plug (CEE 7/7) at the back.