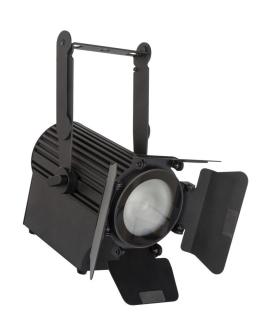

# **CAM-SPOT 30TW**

**Référence:** B06039 **169,00 € inc. VAT** 

30W LED theater spotlight with adjustable white between 3000K and 6000K

- Elegant, compact and economical LED theater light with adjustable white color.
- 30 watt LED, white adjustable from 3000K to 6000K.
- IRC >90
- No DMX inside: dimmer and color temperature are controlled by 2 buttons on the back.
- Beam angle = 30
- Magnetic frame for color filters and four-leaf barn door included.
- Special support that can be used for suspension and as a floor support.
- Totally silent operation, no noisy cooling fans inside.
- Fixed power cord with standard power plug (CEE 7/7) at the back.