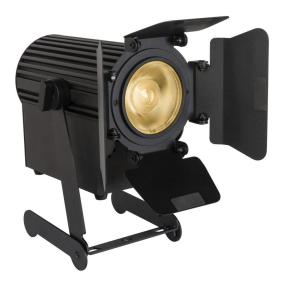

# **CAM-SPOT 30TW**

**Référence:** B06039 **169,00 € inc. VAT** 

30W LED theater spotlight with adjustable white between 3000K and 6000K

- Elegant, compact and economical LED theater light with adjustable white color.
- 30 watt LED, white adjustable from 3000K to 6000K.
- IRC >90
- No DMX inside: dimmer and color temperature are controlled by 2 buttons on the back.
- Beam angle = 30
- Magnetic frame for color filters and four-leaf barn door included.
- Special support that can be used for suspension and as a floor support.
- Totally silent operation, no noisy cooling fans inside.
- Fixed power cord with standard power plug (CEE 7/7) at the back.