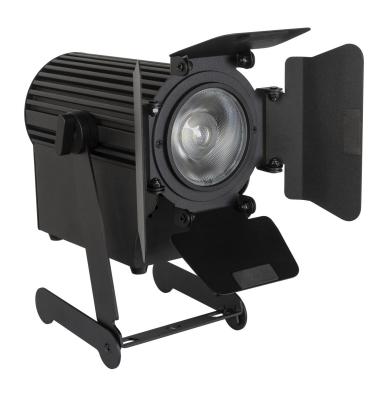

# **CAM-SPOT 30TW**

**Référence:** B06039 **169,00 € inc. VAT** 

30W LED theater spotlight with adjustable white between 3000K and 6000K

- Elegant, compact and economical LED theater light with adjustable white color.
- 30 watt LED, white adjustable from 3000K to 6000K.
- IRC >90
- No DMX inside: dimmer and color temperature are controlled by 2 buttons on the back.
- Beam angle = 30
- Magnetic frame for color filters and four-leaf barn door included.
- Special support that can be used for suspension and as a floor support.
- Totally silent operation, no noisy cooling fans inside.
- Fixed power cord with standard power plug (CEE 7/7) at the back.