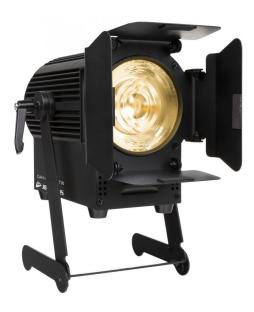

# CAM-SPOT 50TW

Référence: B06048

259,00 € inc. VAT

Elegant, compact and economical 50W LED theater spotlight with adjustable white color

- Elegant, compact and economical theater LED spotlight with adjustable white color.
- 50 watt LED, white adjustable from 2800K to 5600K.
- Excellent CRI >90 for realistic color perception.
- Dimmer and color temperature controllable with 2 buttons on the rear panel.
- Full DMX control with different modes: 2, 3, 4 channels.
- Standard beam angle =  $14^{\circ}$  (22° with the included frosted filter).
- Magnetic frame for color filters and four-leaf barn door included.
- The special suspension bracket can also be used as a table stand.
- Totally silent operation, no noisy cooling fans on board.
- PowerCon® compatible outlet.