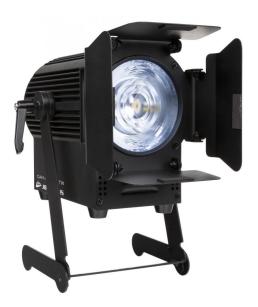

# CAM-SPOT 50TW

Référence: B06048

259,00 € inc. VAT

Elegant, compact and economical 50W LED theater spotlight with adjustable white color

- Elegant, compact and economical theater LED spotlight with adjustable white color.
- 50 watt LED, white adjustable from 2800K to 5600K.
- Excellent CRI >90 for realistic color perception.
- Dimmer and color temperature controllable with 2 buttons on the rear panel.
- Full DMX control with different modes: 2, 3, 4 channels.
- Standard beam angle =  $14^{\circ}$  (22° with the included frosted filter).
- Magnetic frame for color filters and four-leaf barn door included.
- The special suspension bracket can also be used as a table stand.
- Totally silent operation, no noisy cooling fans on board.
- PowerCon® compatible outlet.