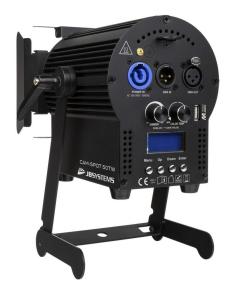

# CAM-SPOT 50TW

Référence: B06048

259,00 € inc. VAT

Elegant, compact and economical 50W LED theater spotlight with adjustable white color

- Elegant, compact and economical theater LED spotlight with adjustable white color.
- 50 watt LED, white adjustable from 2800K to 5600K.
- Excellent CRI >90 for realistic color perception.
- Dimmer and color temperature controllable with 2 buttons on the rear panel.
- Full DMX control with different modes: 2, 3, 4 channels.
- Standard beam angle =  $14^{\circ}$  (22° with the included frosted filter).
- Magnetic frame for color filters and four-leaf barn door included.
- The special suspension bracket can also be used as a table stand.
- Totally silent operation, no noisy cooling fans on board.
- PowerCon® compatible outlet.

#### Caractéristiques

| Brand                | JB Systems        |
|----------------------|-------------------|
| Controllable colours | Dynamic white     |
| Protection class     | IP20              |
| Protocole            | DMX, Wireless DMX |