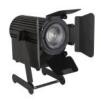

# CAM-SPOT 50TW

Référence: B06048

259,00 € inc. VAT

Elegant, compact and economical 50W LED theater spotlight with adjustable white color

- Elegant, compact and economical theater LED spotlight with adjustable white color.
- 50 watt LED, white adjustable from 2800K to 5600K.
- Excellent CRI >90 for realistic color perception.
- Dimmer and color temperature controllable with 2 buttons on the rear panel.
- Full DMX control with different modes: 2, 3, 4 channels.
- Standard beam angle =  $14^{\circ}$  (22° with the included frosted filter).
- Magnetic frame for color filters and four-leaf barn door included.
- The special suspension bracket can also be used as a table stand.
- Totally silent operation, no noisy cooling fans on board.
- PowerCon® compatible outlet.