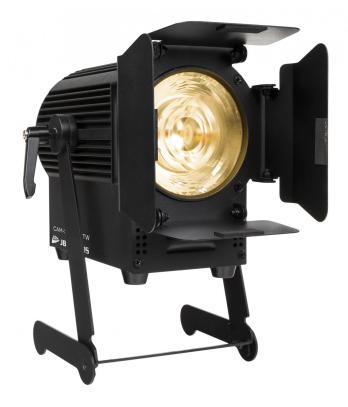

# CAM-SPOT 50TW

Référence: B06048

259,00 € inc. VAT

Elegant, compact and economical 50W LED theater spotlight with adjustable white color

- Elegant, compact and economical theater LED spotlight with adjustable white color.
- 50 watt LED, white adjustable from 2800K to 5600K.
- Excellent CRI >90 for realistic color perception.
- Dimmer and color temperature controllable with 2 buttons on the rear panel.
- Full DMX control with different modes: 2, 3, 4 channels.
- Standard beam angle =  $14^{\circ}$  (22° with the included frosted filter).
- Magnetic frame for color filters and four-leaf barn door included.
- The special suspension bracket can also be used as a table stand.
- Totally silent operation, no noisy cooling fans on board.
- PowerCon® compatible outlet.