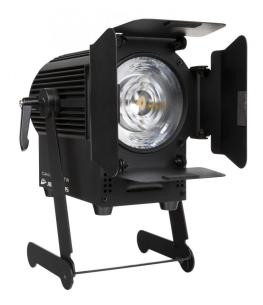

# CAM-SPOT 50TW

Référence: B06048

259,00 € inc. VAT

Elegant, compact and economical 50W LED theater spotlight with adjustable white color

- Elegant, compact and economical theater LED spotlight with adjustable white color.
- 50 watt LED, white adjustable from 2800K to 5600K.
- Excellent CRI >90 for realistic color perception.
- Dimmer and color temperature controllable with 2 buttons on the rear panel.
- Full DMX control with different modes: 2, 3, 4 channels.
- Standard beam angle =  $14^{\circ}$  (22° with the included frosted filter).
- Magnetic frame for color filters and four-leaf barn door included.
- The special suspension bracket can also be used as a table stand.
- Totally silent operation, no noisy cooling fans on board.
- PowerCon® compatible outlet.