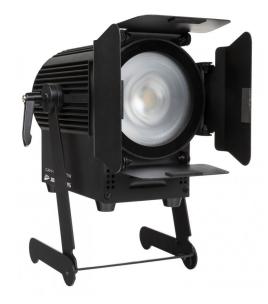

# CAM-SPOT 50TW

Référence: B06048

259,00 € inc. VAT

Elegant, compact and economical 50W LED theater spotlight with adjustable white color

- Elegant, compact and economical theater LED spotlight with adjustable white color.
- 50 watt LED, white adjustable from 2800K to 5600K.
- Excellent CRI >90 for realistic color perception.
- Dimmer and color temperature controllable with 2 buttons on the rear panel.
- Full DMX control with different modes: 2, 3, 4 channels.
- Standard beam angle =  $14^{\circ}$  (22° with the included frosted filter).
- Magnetic frame for color filters and four-leaf barn door included.
- The special suspension bracket can also be used as a table stand.
- Totally silent operation, no noisy cooling fans on board.
- PowerCon® compatible outlet.