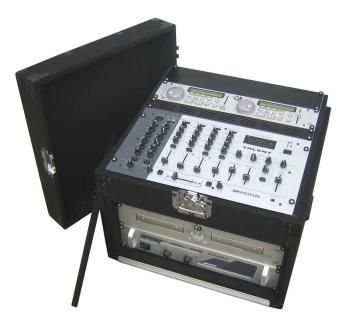

## **CARPET DJ MIXER CASE 5U+11U**

Référence: B03200

DJ control in carpet.

- DJ control in carpet.
- Perfect for all kinds of different combinations of devices
- 19" ALU mounting rails on top: 11U (484mm) usable space
- 19" ALU mounting rails on bottom: 5U (220mm) usable space
- Rigid 12mm laminated wood construction with a black carpet exterior finish
- Removable lid with 2 removable hinges and butterfly closure
- Removable front and back closure panel for optimal protection.
- Spring loaded recessed handles
- Reinforcing corners
- Rubber feet
- Supplied with cage nuts, rack screws and washers