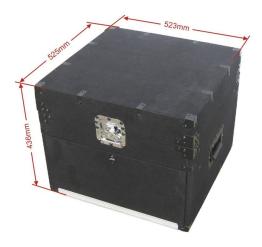

## **CARPET DJ MIXER CASE 5U+11U**

Référence: B03200

DJ control in carpet.

- DJ control in carpet.
- Perfect for all kinds of different combinations of devices
- 19" ALU mounting rails on top: 11U (484mm) usable space
- 19" ALU mounting rails on bottom: 5U (220mm) usable space
- Rigid 12mm laminated wood construction with a black carpet exterior finish
- Removable lid with 2 removable hinges and butterfly closure
- Removable front and back closure panel for optimal protection.
- Spring loaded recessed handles
- Reinforcing corners
- Rubber feet
- Supplied with cage nuts, rack screws and washers