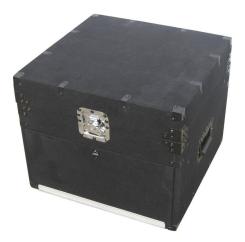

## **CARPET DJ MIXER CASE 5U+11U**

Référence: B03200

DJ control in carpet.

- DJ control in carpet.
- Perfect for all kinds of different combinations of devices
- 19" ALU mounting rails on top: 11U (484mm) usable space
- 19" ALU mounting rails on bottom: 5U (220mm) usable space
- Rigid 12mm laminated wood construction with a black carpet exterior finish
- Removable lid with 2 removable hinges and butterfly closure
- Removable front and back closure panel for optimal protection.
- Spring loaded recessed handles
- Reinforcing corners
- Rubber feet
- Supplied with cage nuts, rack screws and washers