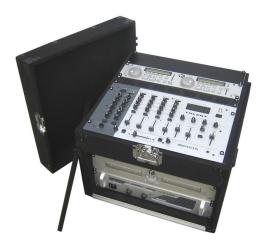

## **CARPET DJ MIXER CASE 5U+11U**

Référence: B03200

DJ control in carpet.

- DJ control in carpet.
- Perfect for all kinds of different combinations of devices
- 19" ALU mounting rails on top: 11U (484mm) usable space
- 19" ALU mounting rails on bottom: 5U (220mm) usable space
- Rigid 12mm laminated wood construction with a black carpet exterior finish
- Removable lid with 2 removable hinges and butterfly closure
- Removable front and back closure panel for optimal protection.
- Spring loaded recessed handles
- Reinforcing corners
- Rubber feet
- Supplied with cage nuts, rack screws and washers