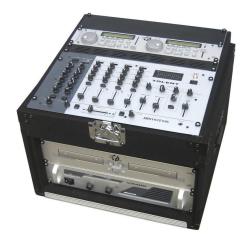

## **CARPET DJ MIXER CASE 5U+11U**

Référence: B03200

DJ control in carpet.

- DJ control in carpet.
- Perfect for all kinds of different combinations of devices
- 19" ALU mounting rails on top: 11U (484mm) usable space
- 19" ALU mounting rails on bottom: 5U (220mm) usable space
- Rigid 12mm laminated wood construction with a black carpet exterior finish
- Removable lid with 2 removable hinges and butterfly closure
- Removable front and back closure panel for optimal protection.
- Spring loaded recessed handles
- Reinforcing corners
- Rubber feet
- Supplied with cage nuts, rack screws and washers