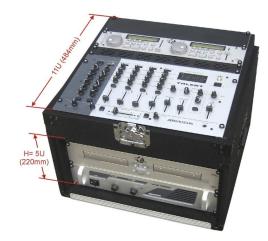

## **CARPET DJ MIXER CASE 5U+11U**

Référence: B03200

DJ control in carpet.

- DJ control in carpet.
- Perfect for all kinds of different combinations of devices
- 19" ALU mounting rails on top: 11U (484mm) usable space
- 19" ALU mounting rails on bottom: 5U (220mm) usable space
- Rigid 12mm laminated wood construction with a black carpet exterior finish
- Removable lid with 2 removable hinges and butterfly closure
- Removable front and back closure panel for optimal protection.
- Spring loaded recessed handles
- Reinforcing corners
- Rubber feet
- Supplied with cage nuts, rack screws and washers