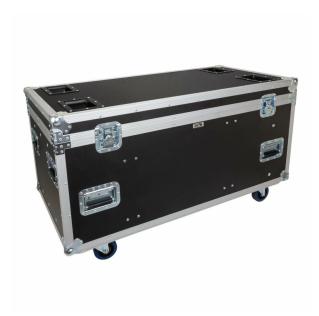

## **CASE FOR BTX-LIGHTSTRIKE**

**Référence:** B03306 **849,00 € inc. VAT** 

Stackable flight case for BTX-LIGHTSTRIKE

- Stackable flight case for BTX-LIGHTSTRIKE
  - Can load 8 x BTX-LIGHTSTRIKE with mounted swivel brackets and clamps;
  - Can load 16 x BTX-LIGHTSTRIKE with separate omega bases and omega holders.
- Separate compartment for cables and omega clamps/supports
- High quality materials have been used to ensure a solid and reliable product:
  - 9 mm solid plywood;
  - Reinforced corners;
  - 2 recessed folding handles on all sides;
  - 4 x 100 mm soft rubber castors, 2 of which have brakes;
  - Equipped with strong butterfly closures.
- Interior with specially adapted protective foam for optimal protection against impact
- Standard size "truck"
- Dimensions (with ball corners): 120 x 60 x 53.5 cm (height with wheels = 68 cm)
- Weight: 50 kg