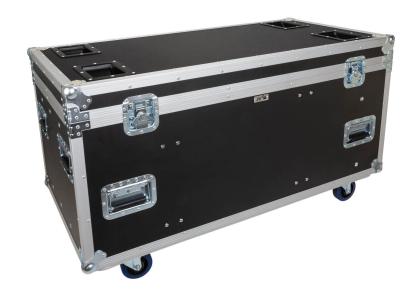

## **CASE FOR BTX-LIGHTSTRIKE**

**Référence:** B03306 **849,00 € inc. VAT** 

Stackable flight case for BTX-LIGHTSTRIKE

- Stackable flight case for BTX-LIGHTSTRIKE
  - Can load 8 x BTX-LIGHTSTRIKE with mounted swivel brackets and clamps;
  - Can load 16 x BTX-LIGHTSTRIKE with separate omega bases and omega holders.
- Separate compartment for cables and omega clamps/supports
- High quality materials have been used to ensure a solid and reliable product:
  - 9 mm solid plywood;
  - Reinforced corners;
  - 2 recessed folding handles on all sides;
  - 4 x 100 mm soft rubber castors, 2 of which have brakes;
  - Equipped with strong butterfly closures.
- Interior with specially adapted protective foam for optimal protection against impact
- Standard size "truck"
- Dimensions (with ball corners): 120 x 60 x 53.5 cm (height with wheels = 68 cm)
- Weight: 50 kg