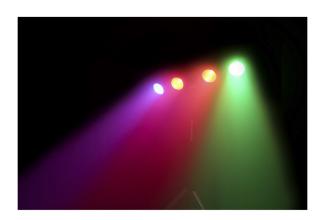

## **COB-4BAR**

**Référence:** B04952 **489,00 € inc. VAT** 

Powered 4bar: 4xCOB RGB 36W + IR + incl. box

- This elegant and compact active bar has 4 energy-saving COB projectors.
- No LED apart: each projector is equipped with a 36W COB LED which guarantees a perfect color match and is similar to a traditional light bulb!
- Prepared for wireless DMX: just connect a DONGLE WTR-DMX! (optional)
- Exceptional light intensity (exceeding traditional PAR56 300 W bulbs!)
- Infrared remote control included: no complex controller needed, perfect for DJs!
- Equipped with 2 IEC mains outputs, each with a remote on/off switch: any effect (with LEDs) up to 500 W can be connected!
- Different modes of operation:
  - Autonomous with infrared remote control: automatic or rhythmic synchronized color programs + on/off control of 2 sets of lights (optional)
  - Master/slave mode: several bars can be connected to each other to obtain wonderful light shows synchronized with the music and pre-programmed.
  - Controlled by our famous LEDCON-02 Mk2 controller or the optional COB-4BAR FOOTCONTROL.
  - DMX controlled: different channel modes with program selection and individual RGB control.
- Beam angle of LED floodlight = 15° with lens or 100° without lens
- Perfect for mobile applications: just 1m long and a weight of only 8kg!
- Several possible uses: Nightclubs, DJs, rental companies, etc.
- 0-100% dimming and high-speed strobe functions (no need for additional strobes!)
- Excellent integrated programs offering fabulous light effects in perpetual change!
- Optional foot pedal: perfect for small bands!
- Backlit LCD display: 2x 16 alphanumeric characters for menu navigation.
- 35mm adapter for stand installation included.
- A lightweight but durable case for easy transport is included with the bar.