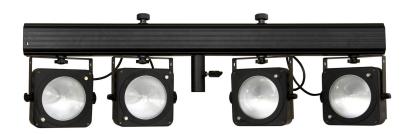

## **COB-4BAR**

**Référence:** B04952 **489,00 € inc. VAT** 

Powered 4bar: 4xCOB RGB 36W + IR + incl. box

- This elegant and compact active bar has 4 energy-saving COB projectors.
- No LED apart: each projector is equipped with a 36W COB LED which guarantees a perfect color match and is similar to a traditional light bulb!
- Prepared for wireless DMX: just connect a DONGLE WTR-DMX! (optional)
- Exceptional light intensity (exceeding traditional PAR56 300 W bulbs!)
- Infrared remote control included: no complex controller needed, perfect for DJs!
- Equipped with 2 IEC mains outputs, each with a remote on/off switch: any effect (with LEDs) up to 500 W can be connected!
- Different modes of operation:
  - Autonomous with infrared remote control: automatic or rhythmic synchronized color programs + on/off control of 2 sets of lights (optional)
  - Master/slave mode: several bars can be connected to each other to obtain wonderful light shows synchronized with the music and pre-programmed.
  - Controlled by our famous LEDCON-02 Mk2 controller or the optional COB-4BAR FOOTCONTROL.
  - DMX controlled: different channel modes with program selection and individual RGB control.
- Beam angle of LED floodlight = 15° with lens or 100° without lens
- Perfect for mobile applications: just 1m long and a weight of only 8kg!
- Several possible uses: Nightclubs, DJs, rental companies, etc.
- 0-100% dimming and high-speed strobe functions (no need for additional strobes!)
- Excellent integrated programs offering fabulous light effects in perpetual change!
- Optional foot pedal: perfect for small bands!
- Backlit LCD display: 2x 16 alphanumeric characters for menu navigation.
- 35mm adapter for stand installation included.
- A lightweight but durable case for easy transport is included with the bar.