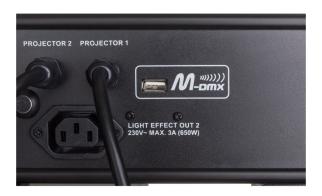

## **COB-4BAR**

**Référence:** B04952 **489,00 € inc. VAT** 

Powered 4bar: 4xCOB RGB 36W + IR + incl. box

- This elegant and compact active bar has 4 energy-saving COB projectors.
- No LED apart: each projector is equipped with a 36W COB LED which guarantees a perfect color match and is similar to a traditional light bulb!
- Prepared for wireless DMX: just connect a DONGLE WTR-DMX! (optional)
- Exceptional light intensity (exceeding traditional PAR56 300 W bulbs!)
- Infrared remote control included: no complex controller needed, perfect for DJs!
- Equipped with 2 IEC mains outputs, each with a remote on/off switch: any effect (with LEDs) up to 500 W can be connected!
- Different modes of operation:
  - Autonomous with infrared remote control: automatic or rhythmic synchronized color programs + on/off control of 2 sets of lights (optional)
  - Master/slave mode: several bars can be connected to each other to obtain wonderful light shows synchronized with the music and pre-programmed.
  - Controlled by our famous LEDCON-02 Mk2 controller or the optional COB-4BAR FOOTCONTROL.
  - DMX controlled: different channel modes with program selection and individual RGB control.
- Beam angle of LED floodlight = 15° with lens or 100° without lens
- Perfect for mobile applications: just 1m long and a weight of only 8kg!
- Several possible uses: Nightclubs, DJs, rental companies, etc.
- 0-100% dimming and high-speed strobe functions (no need for additional strobes!)
- Excellent integrated programs offering fabulous light effects in perpetual change!
- Optional foot pedal: perfect for small bands!
- Backlit LCD display: 2x 16 alphanumeric characters for menu navigation.
- 35mm adapter for stand installation included.
- A lightweight but durable case for easy transport is included with the bar.