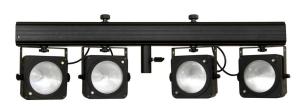

## **COB-4BAR**

**Référence:** B04952 **489,00 € inc. VAT** 

Powered 4bar: 4xCOB RGB 36W + IR + incl. box

- This elegant and compact active bar has 4 energy-saving COB projectors.
- No LED apart: each projector is equipped with a 36W COB LED which guarantees a perfect color match and is similar to a traditional light bulb!
- Prepared for wireless DMX: just connect a DONGLE WTR-DMX! (optional)
- Exceptional light intensity (exceeding traditional PAR56 300 W bulbs!)
- Infrared remote control included: no complex controller needed, perfect for DJs!
- Equipped with 2 IEC mains outputs, each with a remote on/off switch: any effect (with LEDs) up to 500 W can be connected!
- Different modes of operation:
  - Autonomous with infrared remote control: automatic or rhythmic synchronized color programs + on/off control of 2 sets of lights (optional)
  - Master/slave mode: several bars can be connected to each other to obtain wonderful light shows synchronized with the music and pre-programmed.
  - Controlled by our famous LEDCON-02 Mk2 controller or the optional COB-4BAR FOOTCONTROL.
  - DMX controlled: different channel modes with program selection and individual RGB control.
- Beam angle of LED floodlight = 15° with lens or 100° without lens
- Perfect for mobile applications: just 1m long and a weight of only 8kg!
- Several possible uses: Nightclubs, DJs, rental companies, etc.
- 0-100% dimming and high-speed strobe functions (no need for additional strobes!)
- Excellent integrated programs offering fabulous light effects in perpetual change!
- Optional foot pedal: perfect for small bands!
- Backlit LCD display: 2x 16 alphanumeric characters for menu navigation.
- 35mm adapter for stand installation included.
- A lightweight but durable case for easy transport is included with the bar.