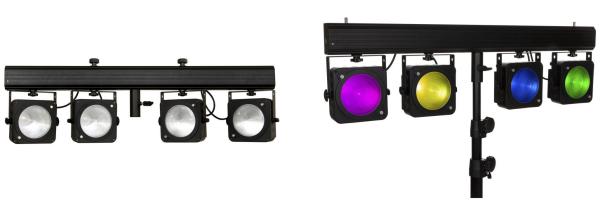

## **COB-4BAR**

**Référence:** B04952 **489,00 € inc. VAT** 

Powered 4bar: 4xCOB RGB 36W + IR + incl. box

- This elegant and compact active bar has 4 energy-saving COB projectors.
- No LED apart: each projector is equipped with a 36W COB LED which guarantees a perfect color match and is similar to a traditional light bulb!
- Prepared for wireless DMX: just connect a DONGLE WTR-DMX! (optional)
- Exceptional light intensity (exceeding traditional PAR56 300 W bulbs!)
- Infrared remote control included: no complex controller needed, perfect for DJs!
- Equipped with 2 IEC mains outputs, each with a remote on/off switch: any effect (with LEDs) up to 500 W can be connected!
- Different modes of operation:
  - Autonomous with infrared remote control: automatic or rhythmic synchronized color programs + on/off control of 2 sets of lights (optional)
  - Master/slave mode: several bars can be connected to each other to obtain wonderful light shows synchronized with the music and pre-programmed.
  - Controlled by our famous LEDCON-02 Mk2 controller or the optional COB-4BAR FOOTCONTROL.
  - DMX controlled: different channel modes with program selection and individual RGB control.
- Beam angle of LED floodlight = 15° with lens or 100° without lens
- Perfect for mobile applications: just 1m long and a weight of only 8kg!
- Several possible uses: Nightclubs, DJs, rental companies, etc.
- 0-100% dimming and high-speed strobe functions (no need for additional strobes!)
- Excellent integrated programs offering fabulous light effects in perpetual change!
- Optional foot pedal: perfect for small bands!
- Backlit LCD display: 2x 16 alphanumeric characters for menu navigation.
- 35mm adapter for stand installation included.
- A lightweight but durable case for easy transport is included with the bar.