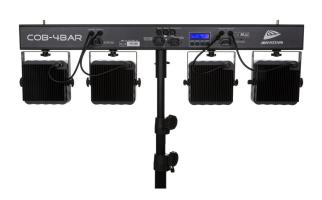

## **COB-4BAR**

**Référence:** B04952 **489,00 € inc. VAT** 

Powered 4bar: 4xCOB RGB 36W + IR + incl. box

- This elegant and compact active bar has 4 energy-saving COB projectors.
- No LED apart: each projector is equipped with a 36W COB LED which guarantees a perfect color match and is similar to a traditional light bulb!
- Prepared for wireless DMX: just connect a DONGLE WTR-DMX! (optional)
- Exceptional light intensity (exceeding traditional PAR56 300 W bulbs!)
- Infrared remote control included: no complex controller needed, perfect for DJs!
- Equipped with 2 IEC mains outputs, each with a remote on/off switch: any effect (with LEDs) up to 500 W can be connected!
- Different modes of operation:
  - Autonomous with infrared remote control: automatic or rhythmic synchronized color programs + on/off control of 2 sets of lights (optional)
  - Master/slave mode: several bars can be connected to each other to obtain wonderful light shows synchronized with the music and pre-programmed.
  - Controlled by our famous LEDCON-02 Mk2 controller or the optional COB-4BAR FOOTCONTROL.
  - DMX controlled: different channel modes with program selection and individual RGB control.
- Beam angle of LED floodlight = 15° with lens or 100° without lens
- Perfect for mobile applications: just 1m long and a weight of only 8kg!
- Several possible uses: Nightclubs, DJs, rental companies, etc.
- 0-100% dimming and high-speed strobe functions (no need for additional strobes!)
- Excellent integrated programs offering fabulous light effects in perpetual change!
- Optional foot pedal: perfect for small bands!
- Backlit LCD display: 2x 16 alphanumeric characters for menu navigation.
- 35mm adapter for stand installation included.
- A lightweight but durable case for easy transport is included with the bar.