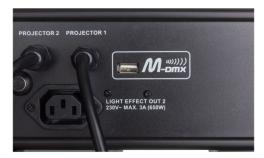

## COB-4BAR

489,00 € inc. VAT

Powered 4bar: 4xCOB RGB 36W + IR + incl. box

SKU: B04952 Categories: <u>Flat projectors</u>

EAN13 : 5420025649520 brand JB Systems

- This elegant and compact active bar has 4 energy-saving COB projectors.
- No LED apart: each projector is equipped with a 36W COB LED which guarantees a perfect color match and is similar to a traditional light bulb!
- Prepared for wireless DMX: just connect a DONGLE WTR-DMX! (optional)
- Exceptional light intensity (exceeding traditional PAR56 300 W bulbs!)
- Infrared remote control included: no complex controller needed, perfect for DJs!
- Equipped with 2 IEC mains outputs, each with a remote on/off switch: any effect (with LEDs) up to 500 W can be connected!
- Different modes of operation:
  - Autonomous with infrared remote control: automatic or rhythmic synchronized color programs + on/off control of 2 sets of lights (optional)
  - Master/slave mode: several bars can be connected to each other to obtain wonderful light shows synchronized with the music and pre-programmed.
  - Controlled by our famous LEDCON-02 Mk2 controller or the optional COB-4BAR FOOTCONTROL.
  - **DMX controlled**: different channel modes with program selection and individual RGB control.
- Beam angle of LED floodlight = 15° with lens or 100° without lens
- Perfect for mobile applications: just 1m long and a weight of only 8kg!
- Several possible uses: Nightclubs, DJs, rental companies, etc.
- 0-100% dimming and high-speed strobe functions (no need for additional strobes!)
- Excellent integrated programs offering fabulous light effects in perpetual change!
- Optional foot pedal: perfect for small bands!
- Backlit LCD display: 2x 16 alphanumeric characters for menu navigation.
- 35mm adapter for stand installation included.