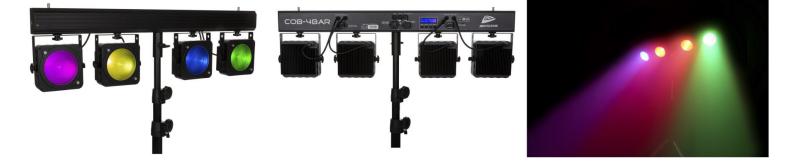

## COB-4BAR

489,00 € inc. VAT

Powered 4bar: 4xCOB RGB 36W + IR + incl. box

SKU: B04952 Categories: <u>Flat projectors</u>

EAN13 : 5420025649520 brand JB Systems

- This elegant and compact active bar has 4 energy-saving COB projectors.
- No LED apart: each projector is equipped with a 36W COB LED which guarantees a perfect color match and is similar to a traditional light bulb!
- Prepared for wireless DMX: just connect a DONGLE WTR-DMX! (optional)
- Exceptional light intensity (exceeding traditional PAR56 300 W bulbs!)
- Infrared remote control included: no complex controller needed, perfect for DJs!
- Equipped with 2 IEC mains outputs, each with a remote on/off switch: any effect (with LEDs) up to 500 W can be connected!
- Different modes of operation:
  - Autonomous with infrared remote control: automatic or rhythmic synchronized color programs + on/off control of 2 sets of lights (optional)
  - Master/slave mode: several bars can be connected to each other to obtain wonderful light shows synchronized with the music and pre-programmed.
  - Controlled by our famous LEDCON-02 Mk2 controller or the optional COB-4BAR FOOTCONTROL.
  - **DMX controlled**: different channel modes with program selection and individual RGB control.
- Beam angle of LED floodlight = 15° with lens or 100° without lens
- Perfect for mobile applications: just 1m long and a weight of only 8kg!
- Several possible uses: Nightclubs, DJs, rental companies, etc.
- 0-100% dimming and high-speed strobe functions (no need for additional strobes!)
- Excellent integrated programs offering fabulous light effects in perpetual change!
- Optional foot pedal: perfect for small bands!
- Backlit LCD display: 2x 16 alphanumeric characters for menu navigation.
- 35mm adapter for stand installation included.

• A lightweight but durable case for easy transport is included with the bar.