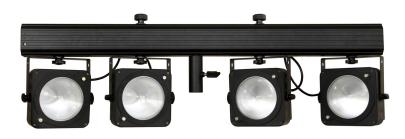

## **COB-4BAR**

Powered 4bar: 4xCOB RGB 36W + IR + incl. box

Référence: B04952

489,00 € inc. VAT

- This elegant and compact active bar has 4 energy-saving COB projectors.
- No LED apart: each projector is equipped with a 36W COB LED which guarantees a perfect color match and is similar to a traditional light bulb!
- Prepared for wireless DMX: just connect a DONGLE WTR-DMX! (optional)
- Exceptional light intensity (exceeding traditional PAR56 300 W bulbs!)
- Infrared remote control included: no complex controller needed, perfect for DJs!
- Equipped with 2 IEC mains outputs, each with a remote on/off switch: any effect (with LEDs) up to 500 W can be connected!
- Different modes of operation:
  - Autonomous with infrared remote control: automatic or rhythmic synchronized color programs + on/off control of 2 sets of lights (optional)
  - **Master/slave mode:** several bars can be connected to each other to obtain wonderful light shows synchronized with the music and pre-programmed.
  - Controlled by our famous LEDCON-02 Mk2 controller or the optional COB-4BAR FOOTCONTROL.
  - **DMX controlled**: different channel modes with program selection and individual RGB control.
- Beam angle of LED floodlight =  $15^{\circ}$  with lens or  $100^{\circ}$  without lens
- Perfect for mobile applications: just 1m long and a weight of only 8kg!
- Several possible uses: Nightclubs, DJs, rental companies, etc.
- 0-100% dimming and high-speed strobe functions (no need for additional strobes!)
- Excellent integrated programs offering fabulous light effects in perpetual change!
- Optional foot pedal: perfect for small bands!
- Backlit LCD display: 2x 16 alphanumeric characters for menu navigation.
- 35mm adapter for stand installation included.
- A lightweight but durable case for easy transport is included with the bar.