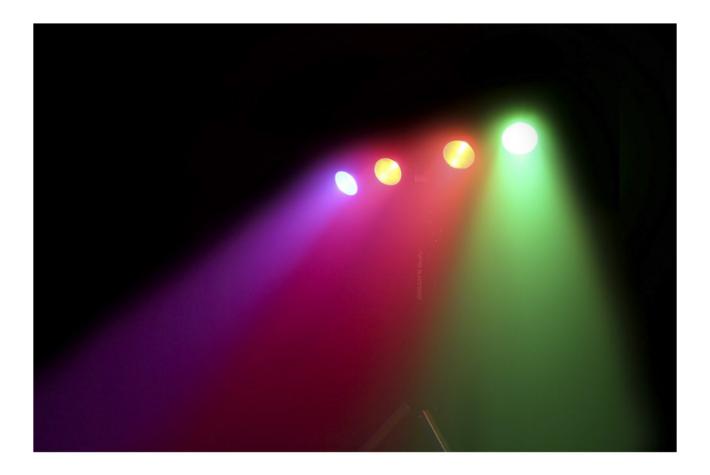

## **COB-4BAR**

Powered 4bar: 4xCOB RGB 36W + IR + incl. box

Référence: B04952

489,00 € inc. VAT

- This elegant and compact active bar has 4 energy-saving COB projectors.
- No LED apart: each projector is equipped with a 36W COB LED which guarantees a perfect color match and is similar to a traditional light bulb!
- Prepared for wireless DMX: just connect a DONGLE WTR-DMX! (optional)
- Exceptional light intensity (exceeding traditional PAR56 300 W bulbs!)
- Infrared remote control included: no complex controller needed, perfect for DJs!
- Equipped with 2 IEC mains outputs, each with a remote on/off switch: any effect (with LEDs) up to 500 W can be connected!
- Different modes of operation:
  - Autonomous with infrared remote control: automatic or rhythmic synchronized color programs + on/off control of 2 sets of lights (optional)
  - **Master/slave mode:** several bars can be connected to each other to obtain wonderful light shows synchronized with the music and pre-programmed.
  - Controlled by our famous LEDCON-02 Mk2 controller or the optional COB-4BAR FOOTCONTROL.
  - **DMX controlled**: different channel modes with program selection and individual RGB control.
- Beam angle of LED floodlight =  $15^{\circ}$  with lens or  $100^{\circ}$  without lens
- Perfect for mobile applications: just 1m long and a weight of only 8kg!
- Several possible uses: Nightclubs, DJs, rental companies, etc.
- 0-100% dimming and high-speed strobe functions (no need for additional strobes!)
- Excellent integrated programs offering fabulous light effects in perpetual change!
- Optional foot pedal: perfect for small bands!
- Backlit LCD display: 2x 16 alphanumeric characters for menu navigation.
- 35mm adapter for stand installation included.
- A lightweight but durable case for easy transport is included with the bar.