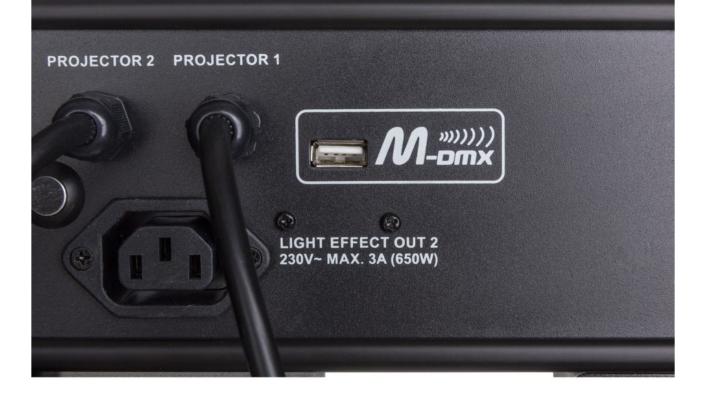

## **COB-4BAR**

Powered 4bar: 4xCOB RGB 36W + IR + incl. box

Référence: B04952

489,00 € inc. VAT

- This elegant and compact active bar has 4 energy-saving COB projectors.
- No LED apart: each projector is equipped with a 36W COB LED which guarantees a perfect color match and is similar to a traditional light bulb!
- Prepared for wireless DMX: just connect a DONGLE WTR-DMX! (optional)
- Exceptional light intensity (exceeding traditional PAR56 300 W bulbs!)
- Infrared remote control included: no complex controller needed, perfect for DJs!
- Equipped with 2 IEC mains outputs, each with a remote on/off switch: any effect (with LEDs) up to 500 W can be connected!
- Different modes of operation:
  - Autonomous with infrared remote control: automatic or rhythmic synchronized color programs + on/off control of 2 sets of lights (optional)
  - **Master/slave mode:** several bars can be connected to each other to obtain wonderful light shows synchronized with the music and pre-programmed.
  - Controlled by our famous LEDCON-02 Mk2 controller or the optional COB-4BAR FOOTCONTROL.
  - **DMX controlled**: different channel modes with program selection and individual RGB control.
- Beam angle of LED floodlight =  $15^{\circ}$  with lens or  $100^{\circ}$  without lens
- Perfect for mobile applications: just 1m long and a weight of only 8kg!
- Several possible uses: Nightclubs, DJs, rental companies, etc.
- 0-100% dimming and high-speed strobe functions (no need for additional strobes!)
- Excellent integrated programs offering fabulous light effects in perpetual change!
- Optional foot pedal: perfect for small bands!
- Backlit LCD display: 2x 16 alphanumeric characters for menu navigation.
- 35mm adapter for stand installation included.
- A lightweight but durable case for easy transport is included with the bar.