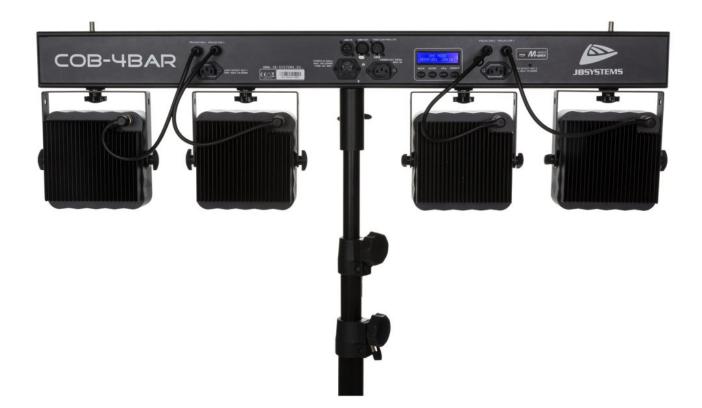

## **COB-4BAR**

Powered 4bar: 4xCOB RGB 36W + IR + incl. box

Référence: B04952

489,00 € inc. VAT

- This elegant and compact active bar has 4 energy-saving COB projectors.
- No LED apart: each projector is equipped with a 36W COB LED which guarantees a perfect color match and is similar to a traditional light bulb!
- Prepared for wireless DMX: just connect a DONGLE WTR-DMX! (optional)
- Exceptional light intensity (exceeding traditional PAR56 300 W bulbs!)
- Infrared remote control included: no complex controller needed, perfect for DJs!
- Equipped with 2 IEC mains outputs, each with a remote on/off switch: any effect (with LEDs) up to 500 W can be connected!
- Different modes of operation:
  - Autonomous with infrared remote control: automatic or rhythmic synchronized color programs + on/off control of 2 sets of lights (optional)
  - **Master/slave mode:** several bars can be connected to each other to obtain wonderful light shows synchronized with the music and pre-programmed.
  - Controlled by our famous LEDCON-02 Mk2 controller or the optional COB-4BAR FOOTCONTROL.
  - **DMX controlled**: different channel modes with program selection and individual RGB control.
- Beam angle of LED floodlight =  $15^{\circ}$  with lens or  $100^{\circ}$  without lens
- Perfect for mobile applications: just 1m long and a weight of only 8kg!
- Several possible uses: Nightclubs, DJs, rental companies, etc.
- 0-100% dimming and high-speed strobe functions (no need for additional strobes!)
- Excellent integrated programs offering fabulous light effects in perpetual change!
- Optional foot pedal: perfect for small bands!
- Backlit LCD display: 2x 16 alphanumeric characters for menu navigation.
- 35mm adapter for stand installation included.
- A lightweight but durable case for easy transport is included with the bar.