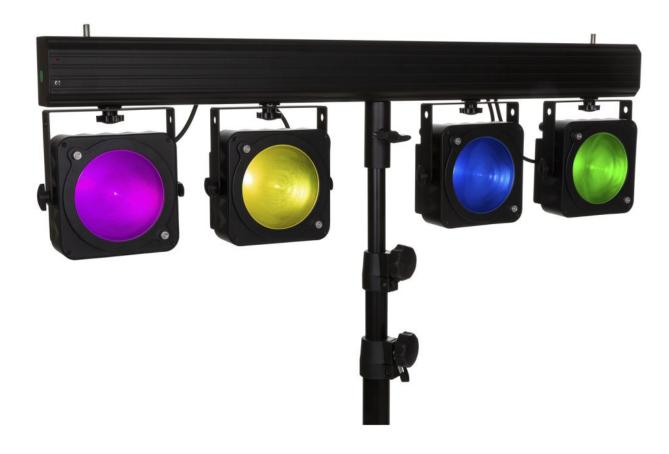

## **COB-4BAR**

Powered 4bar: 4xCOB RGB 36W + IR + incl. box

Référence: B04952

489,00 € inc. VAT

- This elegant and compact active bar has 4 energy-saving COB projectors.
- No LED apart: each projector is equipped with a 36W COB LED which guarantees a perfect color match and is similar to a traditional light bulb!
- Prepared for wireless DMX: just connect a DONGLE WTR-DMX! (optional)
- Exceptional light intensity (exceeding traditional PAR56 300 W bulbs!)
- Infrared remote control included: no complex controller needed, perfect for DJs!
- Equipped with 2 IEC mains outputs, each with a remote on/off switch: any effect (with LEDs) up to 500 W can be connected!
- Different modes of operation:
  - Autonomous with infrared remote control: automatic or rhythmic synchronized color programs + on/off control of 2 sets of lights (optional)
  - **Master/slave mode:** several bars can be connected to each other to obtain wonderful light shows synchronized with the music and pre-programmed.
  - Controlled by our famous LEDCON-02 Mk2 controller or the optional COB-4BAR FOOTCONTROL.
  - **DMX controlled**: different channel modes with program selection and individual RGB control.
- Beam angle of LED floodlight =  $15^{\circ}$  with lens or  $100^{\circ}$  without lens
- Perfect for mobile applications: just 1m long and a weight of only 8kg!
- Several possible uses: Nightclubs, DJs, rental companies, etc.
- 0-100% dimming and high-speed strobe functions (no need for additional strobes!)
- Excellent integrated programs offering fabulous light effects in perpetual change!
- Optional foot pedal: perfect for small bands!
- Backlit LCD display: 2x 16 alphanumeric characters for menu navigation.
- 35mm adapter for stand installation included.
- A lightweight but durable case for easy transport is included with the bar.