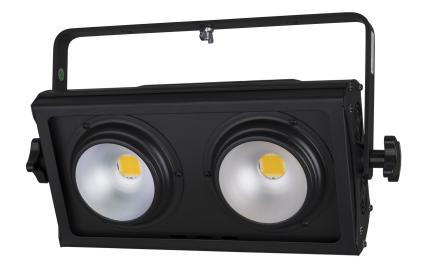

## **COB Blinder 2x100W**

**Référence:** B04402 **599,00 € inc. VAT** 

LED BLINDER is equipped with two 100Watt white LED floodlights.

- LED BLINDER is equipped with two 100Watt white LED floodlights.
- Both projectors can be controlled independently
- Different modes of use:
  - DMX controlled: 3 modes, 1 channel, 2 channels or 4 channels
  - Static mode: Dimmer + strobe effect
  - Master/Slave mode
- Variable strobe effect (can be used as LED strobe!)
- Choice of lamp behavior: halogen lamp (slow) or LED (fast)
- Four intensity variation curves: linear, square, inverted square, S-curve
- In case of DMX failure, the "all off" or "hold" mode will remain available.
- Lock function to prevent unwanted configuration changes.
- 16bit dimming from 0% to 100%.
- Beam angle: 60°.
- Color temperature: 3200K
- Note: This fixture is designed to produce lighting effects and is used as a "blinder" in light shows, this fixture is not designed for long term use as a lighting fixture.