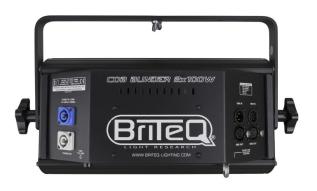

## **COB Blinder 2x100W**

**Référence:** B04402 **599,00 € inc. VAT** 

LED BLINDER is equipped with two 100Watt white LED floodlights.

- LED BLINDER is equipped with two 100Watt white LED floodlights.
- Both projectors can be controlled independently
- Different modes of use:
  - DMX controlled: 3 modes, 1 channel, 2 channels or 4 channels
  - Static mode: Dimmer + strobe effect
  - Master/Slave mode
- Variable strobe effect (can be used as LED strobe!)
- Choice of lamp behavior: halogen lamp (slow) or LED (fast)
- Four intensity variation curves: linear, square, inverted square, S-curve
- In case of DMX failure, the "all off" or "hold" mode will remain available.
- Lock function to prevent unwanted configuration changes.
- 16bit dimming from 0% to 100%.
- Beam angle: 60°.
- Color temperature: 3200K
- Note: This fixture is designed to produce lighting effects and is used as a "blinder" in light shows, this fixture is not designed for long term use as a lighting fixture.

## Caractéristiques

| Brand            | Briteq |
|------------------|--------|
| Protection class | IP20   |
| Protocole        | DMX    |