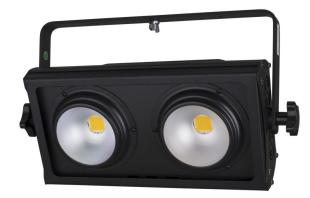

## **COB Blinder 2x100W**

**Référence:** B04402 **599,00 € inc. VAT** 

LED BLINDER is equipped with two 100Watt white LED floodlights.

- LED BLINDER is equipped with two 100Watt white LED floodlights.
- Both projectors can be controlled independently
- Different modes of use:
  - DMX controlled: 3 modes, 1 channel, 2 channels or 4 channels
  - Static mode: Dimmer + strobe effect
  - Master/Slave mode
- Variable strobe effect (can be used as LED strobe!)
- Choice of lamp behavior: halogen lamp (slow) or LED (fast)
- Four intensity variation curves: linear, square, inverted square, S-curve
- In case of DMX failure, the "all off" or "hold" mode will remain available.
- Lock function to prevent unwanted configuration changes.
- 16bit dimming from 0% to 100%.
- Beam angle: 60°.
- Color temperature: 3200K
- Note: This fixture is designed to produce lighting effects and is used as a "blinder" in light shows, this fixture is not designed for long term use as a lighting fixture.