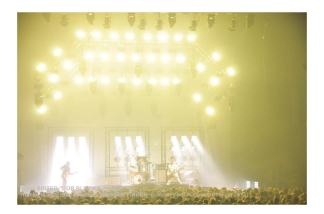

Dimmer + strobe effect
  - Master/Slave mode
- Variable strobe effect (can be used as LED strobe!)
- Choice of lamp behavior: halogen lamp (slow) or LED (fast)
- Four intensity variation curves: linear, square, inverted square, S-curve
- In case of DMX failure, the "all off" or "hold" mode will remain available.
- Lock function to prevent unwanted configuration changes.
- 16bit dimming from 0% to 100%.
- Beam angle: 60°.
- Color temperature: 3200K
- Note: This fixture is designed to produce lighting effects and is used as a "blinder" in light shows, this fixture is not designed for long term use as a lighting fixture.

## Caractéristiques

| Brand            | Briteq |
|------------------|--------|
| Protection class | IP20   |
| Protocole        | DMX    |

## **Galerie photos**













www.hitmusic.eu/en/