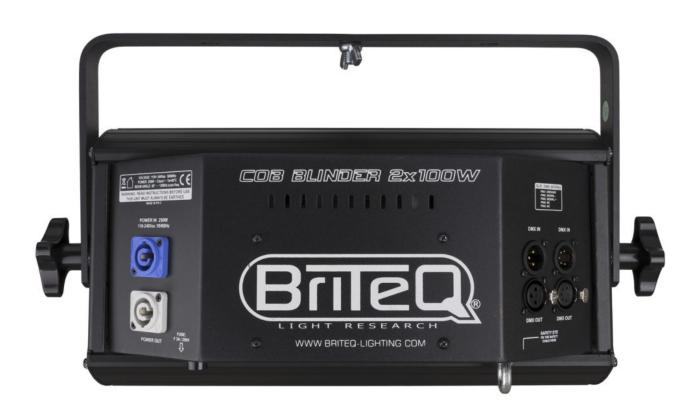

## **COB Blinder 2x100W**

LED BLINDER is equipped with two 100Watt white LED floodlights.

Référence: B04402

599,00 € inc. VAT

- LED BLINDER is equipped with two 100Watt white LED floodlights.
- Both projectors can be controlled independently
- Different modes of use:
  - o DMX controlled: 3 modes, 1 channel, 2 channels or 4 channels
  - Static mode: Dimmer + strobe effect
  - Master/Slave mode
- Variable strobe effect (can be used as LED strobe!)
- Choice of lamp behavior: halogen lamp (slow) or LED (fast)
- Four intensity variation curves: linear, square, inverted square, S-curve
- In case of DMX failure, the "all off" or "hold" mode will remain available.
- Lock function to prevent unwanted configuration changes.
- 16bit dimming from 0% to 100%.
- Beam angle: 60°.
- Color temperature: 3200K
- Note: This fixture is designed to produce lighting effects and is used as a "blinder" in light shows, this fixture is not designed for long term use as a lighting fixture.

## **Galerie photos**