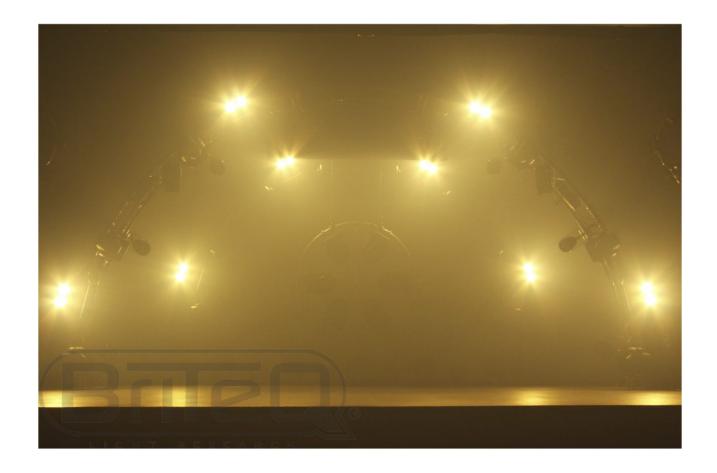

mode: Dimmer + strobe effect
  - Master/Slave mode
- Variable strobe effect (can be used as LED strobe!)
- Choice of lamp behavior: halogen lamp (slow) or LED (fast)
- Four intensity variation curves: linear, square, inverted square, S-curve
- In case of DMX failure, the "all off" or "hold" mode will remain available.
- Lock function to prevent unwanted configuration changes.
- 16bit dimming from 0% to 100%.
- Beam angle: 60°.
- Color temperature: 3200K
- Note: This fixture is designed to produce lighting effects and is used as a "blinder" in light shows, this fixture is not designed for long term use as a lighting fixture.

## Caractéristiques

| Brand            | Briteq |
|------------------|--------|
| Protection class | IP20   |
| Protocole        | DMX    |



## **Galerie photos**