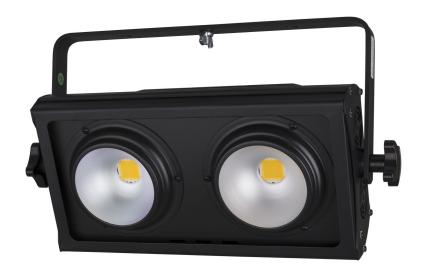

## **COB Blinder 2x100W**

LED BLINDER is equipped with two 100Watt white LED floodlights.

Référence: B04402

599,00 € inc. VAT

- LED BLINDER is equipped with two 100Watt white LED floodlights.
- Both projectors can be controlled independently
- Different modes of use:
  - o DMX controlled: 3 modes, 1 channel, 2 channels or 4 channels
  - Static mode: Dimmer + strobe effect
  - Master/Slave mode
- Variable strobe effect (can be used as LED strobe!)
- Choice of lamp behavior: halogen lamp (slow) or LED (fast)
- Four intensity variation curves: linear, square, inverted square, S-curve
- In case of DMX failure, the "all off" or "hold" mode will remain available.
- Lock function to prevent unwanted configuration changes.
- 16bit dimming from 0% to 100%.
- Beam angle: 60°.
- Color temperature: 3200K
- Note: This fixture is designed to produce lighting effects and is used as a "blinder" in light shows, this fixture is not designed for long term use as a lighting fixture.