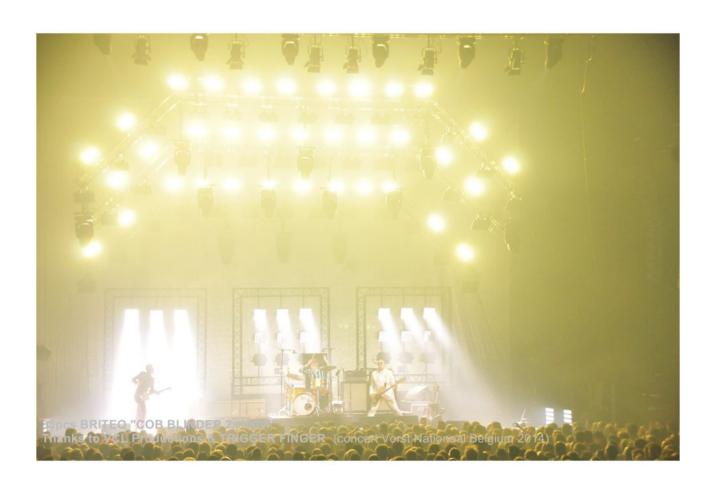

er + strobe effect
  - Master/Slave mode
- Variable strobe effect (can be used as LED strobe!)
- Choice of lamp behavior: halogen lamp (slow) or LED (fast)
- Four intensity variation curves: linear, square, inverted square, S-curve
- In case of DMX failure, the "all off" or "hold" mode will remain available.
- Lock function to prevent unwanted configuration changes.
- 16bit dimming from 0% to 100%.
- Beam angle: 60°.
- Color temperature: 3200K
- Note: This fixture is designed to produce lighting effects and is used as a "blinder" in light shows, this fixture is not designed for long term use as a lighting fixture.

## Caractéristiques

| Brand            | Briteq |
|------------------|--------|
| Protection class | IP20   |
| Protocole        | DMX    |



## **Galerie photos**