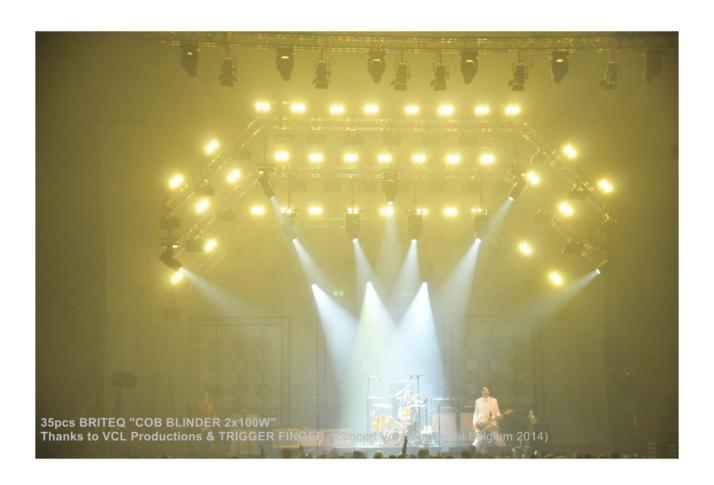

## **COB Blinder 2x100W**

LED BLINDER is equipped with two 100Watt white LED floodlights.

Référence: B04402

599,00 € inc. VAT

- LED BLINDER is equipped with two 100Watt white LED floodlights.
- Both projectors can be controlled independently
- Different modes of use:
  - o DMX controlled: 3 modes, 1 channel, 2 channels or 4 channels
  - Static mode: Dimmer + strobe effect
  - Master/Slave mode
- Variable strobe effect (can be used as LED strobe!)
- Choice of lamp behavior: halogen lamp (slow) or LED (fast)
- Four intensity variation curves: linear, square, inverted square, S-curve
- In case of DMX failure, the "all off" or "hold" mode will remain available.
- Lock function to prevent unwanted configuration changes.
- 16bit dimming from 0% to 100%.
- Beam angle: 60°.
- Color temperature: 3200K
- Note: This fixture is designed to produce lighting effects and is used as a "blinder" in light shows, this fixture is not designed for long term use as a lighting fixture.

## **Galerie photos**