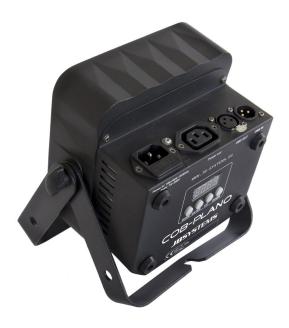

## **COB-PLANO**

Référence: B04951

159,00 € inc. VAT

Compact 36W RGB COB-projector, 100°+15°beam.

- Very compact energy saving COB projector light!
- No LEDs apart: Equipped with 36W COB LED, which guarantees a perfect color match and similar to a traditional bulb!
- Two different projection angles: 100° wide angle or 15° only when using the included lens.
- Infrared remote control included: no complex controller needed, perfect for DJs!
- Different modes of operation:
  - Autonomous with the infrared remote control: automatic or rhythmic synchronized color patterns.
  - **Master/slave mode:** several projectors can be connected to each other to get wonderful light shows synchronized with music and pre-programmed.
  - DMX controlled:different channel modes with program selection and individual RGB control.
  - Can be used with the single LEDCON-02 Mk2 controller!
- Remote addressing is done from the infrared remote control!
- Perfect for mobile applications: very low power consumption and minimal space requirements
- Several possible uses: Nightclubs, DJs, rental companies, etc.
- 0-100% dimming and high-speed strobe functions (no need for additional strobes!)
- 4-character LED display for easy menu navigation
- Double bracket: easy installation as a floor lamp!
- Can also be mounted inside a QUATTRO 290 ALU beam, once the beam is installed!

## Caractéristiques

| Brand                | JB Systems              |
|----------------------|-------------------------|
| Controllable colours | RGB                     |
| Protection class     | IP20                    |
| Function             | Wireless remote control |
| Protocole            | DMX                     |