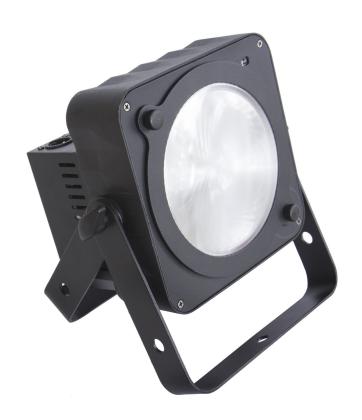

## **COB-PLANO**

Référence: B04951

159,00 € inc. VAT

Compact 36W RGB COB-projector, 100°+15°beam.

- Very compact energy saving COB projector light!
- No LEDs apart: Equipped with 36W COB LED, which guarantees a perfect color match and similar to a traditional bulb!
- Two different projection angles: 100° wide angle or 15° only when using the included lens.
- Infrared remote control included: no complex controller needed, perfect for DJs!
- Different modes of operation:
  - Autonomous with the infrared remote control: automatic or rhythmic synchronized color patterns.
  - **Master/slave mode:** several projectors can be connected to each other to get wonderful light shows synchronized with music and pre-programmed.
  - DMX controlled:different channel modes with program selection and individual RGB control.
  - Can be used with the single LEDCON-02 Mk2 controller!
- Remote addressing is done from the infrared remote control!
- Perfect for mobile applications: very low power consumption and minimal space requirements
- Several possible uses: Nightclubs, DJs, rental companies, etc.
- 0-100% dimming and high-speed strobe functions (no need for additional strobes!)
- 4-character LED display for easy menu navigation
- Double bracket: easy installation as a floor lamp!
- Can also be mounted inside a QUATTRO 290 ALU beam, once the beam is installed!