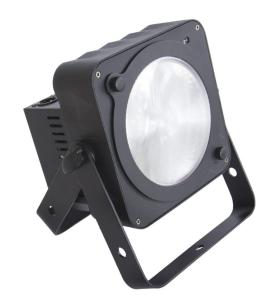

## **COB-PLANO**

Référence: B04951

159,00 € inc. VAT

Compact 36W RGB COB-projector, 100°+15°beam.

- Very compact energy saving COB projector light!
- No LEDs apart: Equipped with 36W COB LED, which guarantees a perfect color match and similar to a traditional bulb!
- Two different projection angles: 100° wide angle or 15° only when using the included lens.
- Infrared remote control included: no complex controller needed, perfect for DJs!
- Different modes of operation:
  - Autonomous with the infrared remote control: automatic or rhythmic synchronized color patterns.
  - **Master/slave mode:** several projectors can be connected to each other to get wonderful light shows synchronized with music and pre-programmed.
  - DMX controlled:different channel modes with program selection and individual RGB control.
  - Can be used with the single LEDCON-02 Mk2 controller!
- Remote addressing is done from the infrared remote control!
- Perfect for mobile applications: very low power consumption and minimal space requirements
- Several possible uses: Nightclubs, DJs, rental companies, etc.
- 0-100% dimming and high-speed strobe functions (no need for additional strobes!)
- 4-character LED display for easy menu navigation
- Double bracket: easy installation as a floor lamp!
- Can also be mounted inside a QUATTRO 290 ALU beam, once the beam is installed!