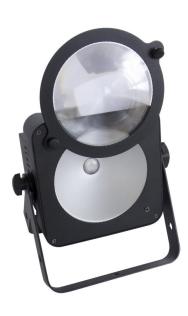

## **COB-PLANO**

Référence: B04951

159,00 € inc. VAT

Compact 36W RGB COB-projector, 100°+15°beam.

- Very compact energy saving COB projector light!
- No LEDs apart: Equipped with 36W COB LED, which guarantees a perfect color match and similar to a traditional bulb!
- Two different projection angles: 100° wide angle or 15° only when using the included lens.
- Infrared remote control included: no complex controller needed, perfect for DJs!
- Different modes of operation:
  - Autonomous with the infrared remote control: automatic or rhythmic synchronized color patterns.
  - **Master/slave mode:** several projectors can be connected to each other to get wonderful light shows synchronized with music and pre-programmed.
  - DMX controlled:different channel modes with program selection and individual RGB control.
  - Can be used with the single LEDCON-02 Mk2 controller!
- Remote addressing is done from the infrared remote control!
- Perfect for mobile applications: very low power consumption and minimal space requirements
- Several possible uses: Nightclubs, DJs, rental companies, etc.
- 0-100% dimming and high-speed strobe functions (no need for additional strobes!)
- 4-character LED display for easy menu navigation
- Double bracket: easy installation as a floor lamp!
- Can also be mounted inside a QUATTRO 290 ALU beam, once the beam is installed!