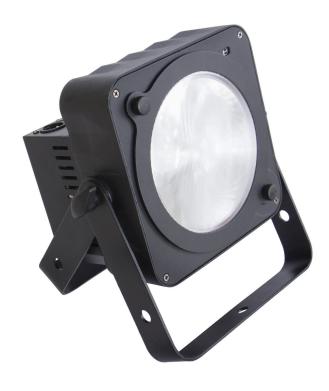

## **COB-PLANO**

159,00 € inc. VAT

Compact 36W RGB COB-projector, 100°+15°beam.

**SKU**: B04951

Categories: Flat projectors

EAN13: 5420025649513

brand JB Systems

- · Very compact energy saving COB projector light!
- No LEDs apart: Equipped with 36W COB LED, which guarantees a perfect color match and similar to a traditional bulb!
- Two different projection angles: 100° wide angle or 15° only when using the included lens.
- Infrared remote control included: no complex controller needed, perfect for DJs!
- Different modes of operation:
  - Autonomous with the infrared remote control: automatic or rhythmic synchronized color patterns.
  - Master/slave mode: several projectors can be connected to each other to get wonderful light shows synchronized with music and pre-programmed.
  - DMX controlled:different channel modes with program selection and individual RGB control.
  - o Can be used with the single LEDCON-02 Mk2 controller!
- Remote addressing is done from the infrared remote control!
- · Perfect for mobile applications: very low power consumption and minimal space requirements
- Several possible uses: Nightclubs, DJs, rental companies, etc.
- 0-100% dimming and high-speed strobe functions (no need for additional strobes!)
- 4-character LED display for easy menu navigation
- Double bracket: easy installation as a floor lamp!
- Can also be mounted inside a QUATTRO 290 ALU beam, once the beam is installed!