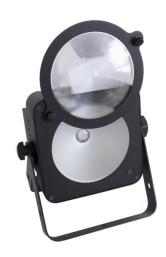

## **COB-PLANO**

159,00 € inc. VAT

Compact 36W RGB COB-projector, 100°+15°beam.

**SKU**: B04951

Categories: Flat projectors

EAN13: 5420025649513

brand JB Systems

- · Very compact energy saving COB projector light!
- No LEDs apart: Equipped with 36W COB LED, which guarantees a perfect color match and similar to a traditional bulb!
- Two different projection angles: 100° wide angle or 15° only when using the included lens.
- Infrared remote control included: no complex controller needed, perfect for DJs!
- Different modes of operation:
  - Autonomous with the infrared remote control: automatic or rhythmic synchronized color patterns.
  - Master/slave mode: several projectors can be connected to each other to get wonderful light shows synchronized with music and pre-programmed.
  - DMX controlled:different channel modes with program selection and individual RGB control.
  - o Can be used with the single LEDCON-02 Mk2 controller!
- Remote addressing is done from the infrared remote control!
- · Perfect for mobile applications: very low power consumption and minimal space requirements
- Several possible uses: Nightclubs, DJs, rental companies, etc.
- 0-100% dimming and high-speed strobe functions (no need for additional strobes!)
- 4-character LED display for easy menu navigation
- Double bracket: easy installation as a floor lamp!
- Can also be mounted inside a QUATTRO 290 ALU beam, once the beam is installed!