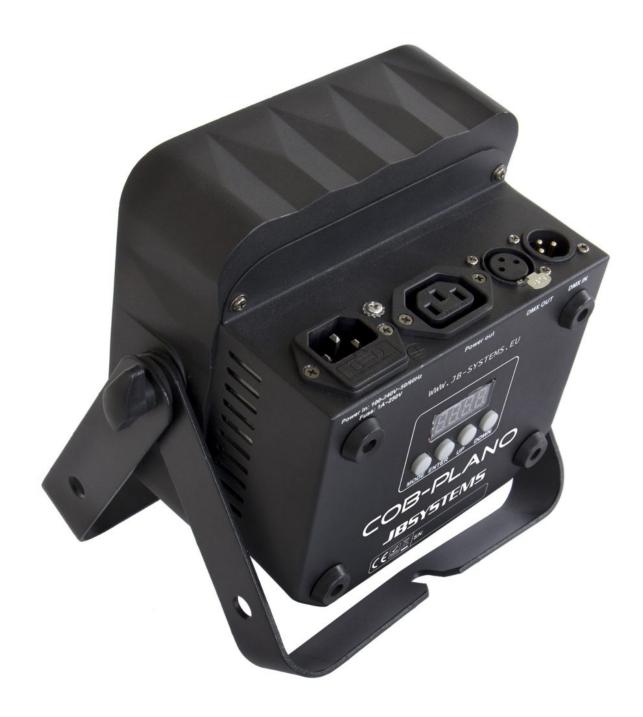

## **COB-PLANO**

Compact 36W RGB COB-projector, 100°+15°beam.

Référence: B04951

159,00 € inc. VAT

- Very compact energy saving COB projector light!
- No LEDs apart: Equipped with 36W COB LED, which guarantees a perfect color match and similar to a traditional bulb!
- Two different projection angles: 100° wide angle or 15° only when using the included lens.
- Infrared remote control included: no complex controller needed, perfect for DJs!
- Different modes of operation:
  - **Autonomous with the infrared remote control:** automatic or rhythmic synchronized color patterns.
  - **Master/slave mode:** several projectors can be connected to each other to get wonderful light shows synchronized with music and pre-programmed.
  - **DMX controlled:**different channel modes with program selection and individual RGB control.
  - Can be used with the single LEDCON-02 Mk2 controller!
- Remote addressing is done from the infrared remote control!
- Perfect for mobile applications: very low power consumption and minimal space requirements
- Several possible uses: Nightclubs, DJs, rental companies, etc.
- 0-100% dimming and high-speed strobe functions (no need for additional strobes!)
- 4-character LED display for easy menu navigation
- Double bracket: easy installation as a floor lamp!
- Can also be mounted inside a QUATTRO 290 ALU beam, once the beam is installed!

## Caractéristiques

| Brand                | JB Systems              |
|----------------------|-------------------------|
| Controllable colours | RGB                     |
| Protection class     | IP20                    |
| Function             | Wireless remote control |
| Protocole            | DMX                     |