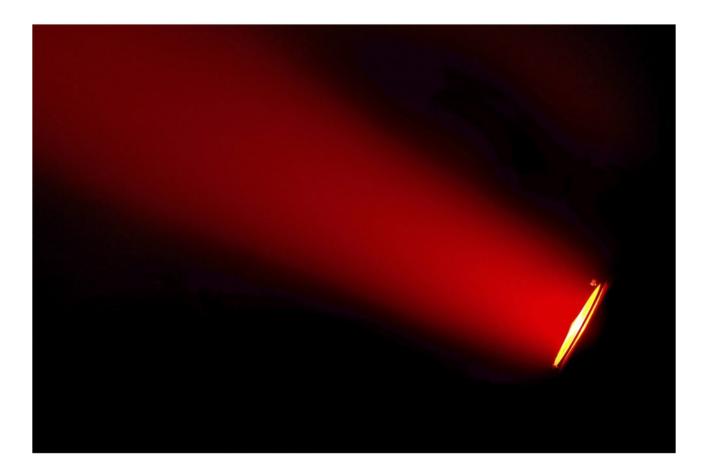

## **COB-PLANO**

Compact 36W RGB COB-projector, 100°+15°beam.

Référence: B04951

159,00 € inc. VAT

- Very compact energy saving COB projector light!
- No LEDs apart: Equipped with 36W COB LED, which guarantees a perfect color match and similar to a traditional bulb!
- Two different projection angles: 100° wide angle or 15° only when using the included lens.
- Infrared remote control included: no complex controller needed, perfect for DJs!
- Different modes of operation:
  - **Autonomous with the infrared remote control:** automatic or rhythmic synchronized color patterns.
  - **Master/slave mode:** several projectors can be connected to each other to get wonderful light shows synchronized with music and pre-programmed.
  - **DMX controlled:**different channel modes with program selection and individual RGB control.
  - Can be used with the single LEDCON-02 Mk2 controller!
- Remote addressing is done from the infrared remote control!
- Perfect for mobile applications: very low power consumption and minimal space requirements
- Several possible uses: Nightclubs, DJs, rental companies, etc.
- 0-100% dimming and high-speed strobe functions (no need for additional strobes!)
- 4-character LED display for easy menu navigation
- Double bracket: easy installation as a floor lamp!
- Can also be mounted inside a QUATTRO 290 ALU beam, once the beam is installed!