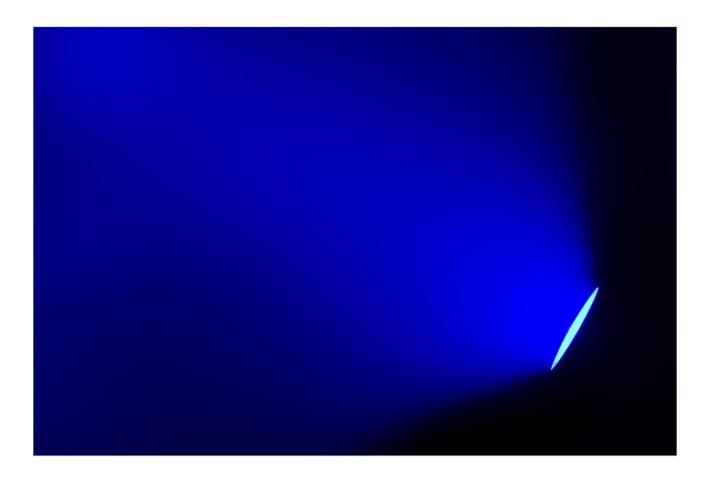

## **COB-PLANO**

Compact 36W RGB COB-projector, 100°+15°beam.

Référence: B04951

159,00 € inc. VAT

- Very compact energy saving COB projector light!
- No LEDs apart: Equipped with 36W COB LED, which guarantees a perfect color match and similar to a traditional bulb!
- Two different projection angles: 100° wide angle or 15° only when using the included lens.
- Infrared remote control included: no complex controller needed, perfect for DJs!
- Different modes of operation:
  - **Autonomous with the infrared remote control:** automatic or rhythmic synchronized color patterns.
  - **Master/slave mode:** several projectors can be connected to each other to get wonderful light shows synchronized with music and pre-programmed.
  - **DMX controlled:**different channel modes with program selection and individual RGB control.
  - Can be used with the single LEDCON-02 Mk2 controller!
- Remote addressing is done from the infrared remote control!
- Perfect for mobile applications: very low power consumption and minimal space requirements
- Several possible uses: Nightclubs, DJs, rental companies, etc.
- 0-100% dimming and high-speed strobe functions (no need for additional strobes!)
- 4-character LED display for easy menu navigation
- Double bracket: easy installation as a floor lamp!
- Can also be mounted inside a QUATTRO 290 ALU beam, once the beam is installed!