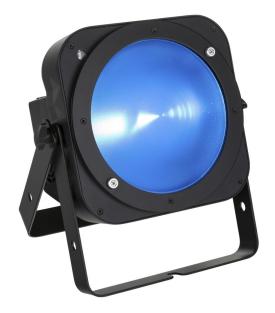

## **COB SLIM100-RGB**

**Référence:** B04415 **345,32 € inc. VAT** 

Compact energy saving COB LED spotlight!

- Compact energy saving COB LED spotlight!
- No separate LEDs: equipped with a 100W<sup>2nd</sup> generation COB LED for perfect color mixing and the appearance of a traditional lamp!
- Two different projection angles:
  - 80° wide angle: perfect for coloring large areas when you don't have a lot of distance
  - 25° (lens included): for the projection of a sharp and well aligned narrow beam!
- Infrared remote control included: no complex controller needed, perfect for DJs!
- Prepared for wireless DMX: just connect a DONGLE WTR-DMX! (optional)
- Different modes of operation:
  - Autonomous with the infrared remote control: automatic synchronized color patterns or according to the rhythm of the music.
  - Master/slave mode: several projectors can be connected to each other to get wonderful light shows synchronized with the music.
  - DMX controlled: different channel modes with program selection and individual RGB control.
- For use with the popular JB Systems LEDCON-02 Mk2 controller!
- Perfect for mobile applications: small footprint and very low power consumption
- Neutrik® PowerCON® input/output with 16 A serial capability using our POWERCON/XLR COMBI CABLES!
- Suitable for many applications: Nightclubs, DJs, rental companies, etc.
- 0-100% dimming and high-speed strobe functions (no need for additional strobes!)
- 2x8 character LED display for easy menu navigation
- Double stand: practical for use as a floor lamp!

## Caractéristiques

| Brand                | Briteq                  |
|----------------------|-------------------------|
| Controllable colours | RGB                     |
| Protection class     | IP20                    |
| Function             | Wireless remote control |
| Protocole            | DMX, Wireless DMX       |