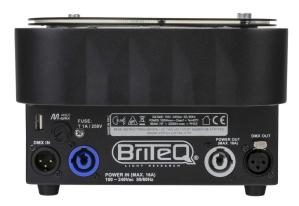

## **COB SLIM100-RGB**

**Référence:** B04415 **345,32 € inc. VAT** 

Compact energy saving COB LED spotlight!

- Compact energy saving COB LED spotlight!
- No separate LEDs: equipped with a 100W<sup>2nd</sup> generation COB LED for perfect color mixing and the appearance of a traditional lamp!
- Two different projection angles:
  - 80° wide angle: perfect for coloring large areas when you don't have a lot of distance
  - 25° (lens included): for the projection of a sharp and well aligned narrow beam!
- Infrared remote control included: no complex controller needed, perfect for DJs!
- Prepared for wireless DMX: just connect a DONGLE WTR-DMX! (optional)
- Different modes of operation:
  - Autonomous with the infrared remote control: automatic synchronized color patterns or according to the rhythm of the music.
  - Master/slave mode: several projectors can be connected to each other to get wonderful light shows synchronized with the music.
  - DMX controlled: different channel modes with program selection and individual RGB control.
- For use with the popular JB Systems LEDCON-02 Mk2 controller!
- Perfect for mobile applications: small footprint and very low power consumption
- Neutrik® PowerCON® input/output with 16 A serial capability using our POWERCON/XLR COMBI CABLES!
- Suitable for many applications: Nightclubs, DJs, rental companies, etc.
- 0-100% dimming and high-speed strobe functions (no need for additional strobes!)
- 2x8 character LED display for easy menu navigation
- Double stand: practical for use as a floor lamp!