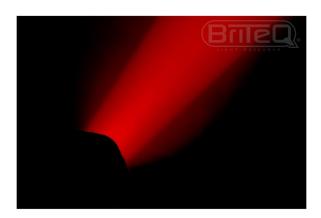

## **COB SLIM100-RGB**

**Référence:** B04415 **345,32 € inc. VAT** 

Compact energy saving COB LED spotlight!

- Compact energy saving COB LED spotlight!
- No separate LEDs: equipped with a 100W<sup>2nd</sup> generation COB LED for perfect color mixing and the appearance of a traditional lamp!
- Two different projection angles:
  - 80° wide angle: perfect for coloring large areas when you don't have a lot of distance
  - 25° (lens included): for the projection of a sharp and well aligned narrow beam!
- Infrared remote control included: no complex controller needed, perfect for DJs!
- Prepared for wireless DMX: just connect a DONGLE WTR-DMX! (optional)
- Different modes of operation:
  - Autonomous with the infrared remote control: automatic synchronized color patterns or according to the rhythm of the music.
  - Master/slave mode: several projectors can be connected to each other to get wonderful light shows synchronized with the music.
  - DMX controlled: different channel modes with program selection and individual RGB control.
- For use with the popular JB Systems LEDCON-02 Mk2 controller!
- Perfect for mobile applications: small footprint and very low power consumption
- Neutrik® PowerCON® input/output with 16 A serial capability using our POWERCON/XLR COMBI CABLES!
- Suitable for many applications: Nightclubs, DJs, rental companies, etc.
- 0-100% dimming and high-speed strobe functions (no need for additional strobes!)
- 2x8 character LED display for easy menu navigation
- Double stand: practical for use as a floor lamp!