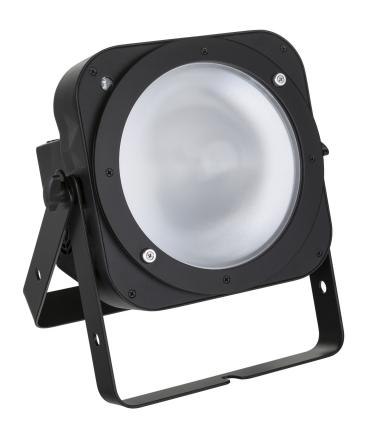

## **COB SLIM100-RGB**

**Référence:** B04415 **345,32 € inc. VAT** 

Compact energy saving COB LED spotlight!

- Compact energy saving COB LED spotlight!
- No separate LEDs: equipped with a 100W<sup>2nd</sup> generation COB LED for perfect color mixing and the appearance of a traditional lamp!
- Two different projection angles:
  - 80° wide angle: perfect for coloring large areas when you don't have a lot of distance
  - 25° (lens included): for the projection of a sharp and well aligned narrow beam!
- Infrared remote control included: no complex controller needed, perfect for DJs!
- Prepared for wireless DMX: just connect a DONGLE WTR-DMX! (optional)
- Different modes of operation:
  - Autonomous with the infrared remote control: automatic synchronized color patterns or according to the rhythm of the music.
  - Master/slave mode: several projectors can be connected to each other to get wonderful light shows synchronized with the music.
  - DMX controlled: different channel modes with program selection and individual RGB control.
- For use with the popular JB Systems LEDCON-02 Mk2 controller!
- Perfect for mobile applications: small footprint and very low power consumption
- Neutrik® PowerCON® input/output with 16 A serial capability using our POWERCON/XLR COMBI CABLES!
- Suitable for many applications: Nightclubs, DJs, rental companies, etc.
- 0-100% dimming and high-speed strobe functions (no need for additional strobes!)
- 2x8 character LED display for easy menu navigation
- Double stand: practical for use as a floor lamp!