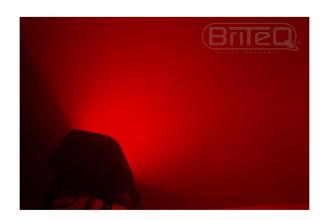

## **COB SLIM100-RGB**

**Référence:** B04415 **345,32 € inc. VAT** 

Compact energy saving COB LED spotlight!

- Compact energy saving COB LED spotlight!
- No separate LEDs: equipped with a 100W<sup>2nd</sup> generation COB LED for perfect color mixing and the appearance of a traditional lamp!
- Two different projection angles:
  - 80° wide angle: perfect for coloring large areas when you don't have a lot of distance
  - 25° (lens included): for the projection of a sharp and well aligned narrow beam!
- Infrared remote control included: no complex controller needed, perfect for DJs!
- Prepared for wireless DMX: just connect a DONGLE WTR-DMX! (optional)
- Different modes of operation:
  - Autonomous with the infrared remote control: automatic synchronized color patterns or according to the rhythm of the music.
  - Master/slave mode: several projectors can be connected to each other to get wonderful light shows synchronized with the music.
  - DMX controlled: different channel modes with program selection and individual RGB control.
- For use with the popular JB Systems LEDCON-02 Mk2 controller!
- Perfect for mobile applications: small footprint and very low power consumption
- Neutrik® PowerCON® input/output with 16 A serial capability using our POWERCON/XLR COMBI CABLES!
- Suitable for many applications: Nightclubs, DJs, rental companies, etc.
- 0-100% dimming and high-speed strobe functions (no need for additional strobes!)
- 2x8 character LED display for easy menu navigation
- Double stand: practical for use as a floor lamp!