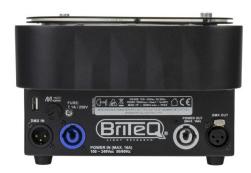

## **COB SLIM100-RGB**

345,32 € inc. VAT

Compact energy saving COB LED spotlight!

**SKU:** B04415

Categories: Flat projectors

EAN13: 5420025644150

brand Briteq

- · Compact energy saving COB LED spotlight!
- No separate LEDs: equipped with a 100W<sup>2nd</sup> generation COB LED for perfect color mixing and the appearance of a traditional lamp!
- Two different projection angles:
  - o 80° wide angle: perfect for coloring large areas when you don't have a lot of distance
  - o 25° (lens included): for the projection of a sharp and well aligned narrow beam!
- Infrared remote control included: no complex controller needed, perfect for DJs!
- Prepared for wireless DMX: just connect a DONGLE WTR-DMX! (optional)
- Different modes of operation:
  - o Autonomous with the infrared remote control: automatic synchronized color patterns or according to the rhythm of the music.
  - Master/slave mode: several projectors can be connected to each other to get wonderful light shows synchronized with the music.
  - DMX controlled: different channel modes with program selection and individual RGB control.
- For use with the popular JB Systems LEDCON-02 Mk2 controller!
- · Perfect for mobile applications: small footprint and very low power consumption
- Neutrik® PowerCON® input/output with 16 A serial capability using our POWERCON/XLR COMBI CABLES!
- Suitable for many applications: Nightclubs, DJs, rental companies, etc.
- 0-100% dimming and high-speed strobe functions (no need for additional strobes!)
- 2x8 character LED display for easy menu navigation
- Double stand: practical for use as a floor lamp!