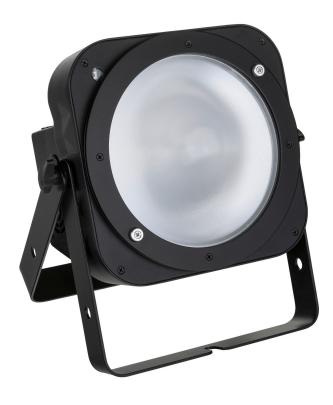

## **COB SLIM100-RGB**

345,32 € inc. VAT

Compact energy saving COB LED spotlight!

**SKU:** B04415

Categories: Flat projectors

EAN13: 5420025644150

brand Briteq

- · Compact energy saving COB LED spotlight!
- No separate LEDs: equipped with a 100W<sup>2nd</sup> generation COB LED for perfect color mixing and the appearance of a traditional lamp!
- Two different projection angles:
  - o 80° wide angle: perfect for coloring large areas when you don't have a lot of distance
  - o 25° (lens included): for the projection of a sharp and well aligned narrow beam!
- Infrared remote control included: no complex controller needed, perfect for DJs!
- Prepared for wireless DMX: just connect a DONGLE WTR-DMX! (optional)
- Different modes of operation:
  - o Autonomous with the infrared remote control: automatic synchronized color patterns or according to the rhythm of the music.
  - Master/slave mode: several projectors can be connected to each other to get wonderful light shows synchronized with the music.
  - DMX controlled: different channel modes with program selection and individual RGB control.
- For use with the popular JB Systems LEDCON-02 Mk2 controller!
- · Perfect for mobile applications: small footprint and very low power consumption
- Neutrik® PowerCON® input/output with 16 A serial capability using our POWERCON/XLR COMBI CABLES!
- Suitable for many applications: Nightclubs, DJs, rental companies, etc.
- 0-100% dimming and high-speed strobe functions (no need for additional strobes!)
- 2x8 character LED display for easy menu navigation
- Double stand: practical for use as a floor lamp!