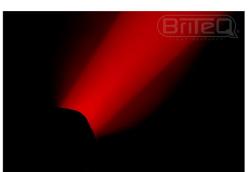

## **COB SLIM100-RGB**

345,32 € inc. VAT

Compact energy saving COB LED spotlight!

**SKU:** B04415

Categories: Flat projectors

EAN13: 5420025644150

brand Briteq

- · Compact energy saving COB LED spotlight!
- No separate LEDs: equipped with a 100W<sup>2nd</sup> generation COB LED for perfect color mixing and the appearance of a traditional lamp!
- Two different projection angles:
  - o 80° wide angle: perfect for coloring large areas when you don't have a lot of distance
  - o 25° (lens included): for the projection of a sharp and well aligned narrow beam!
- Infrared remote control included: no complex controller needed, perfect for DJs!
- Prepared for wireless DMX: just connect a DONGLE WTR-DMX! (optional)
- Different modes of operation:
  - o Autonomous with the infrared remote control: automatic synchronized color patterns or according to the rhythm of the music.
  - Master/slave mode: several projectors can be connected to each other to get wonderful light shows synchronized with the music.
  - DMX controlled: different channel modes with program selection and individual RGB control.
- For use with the popular JB Systems LEDCON-02 Mk2 controller!
- · Perfect for mobile applications: small footprint and very low power consumption
- Neutrik® PowerCON® input/output with 16 A serial capability using our POWERCON/XLR COMBI CABLES!
- Suitable for many applications: Nightclubs, DJs, rental companies, etc.
- 0-100% dimming and high-speed strobe functions (no need for additional strobes!)
- 2x8 character LED display for easy menu navigation
- Double stand: practical for use as a floor lamp!