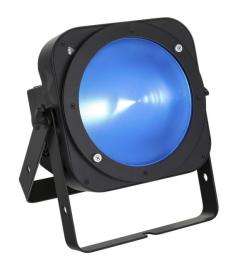

## **COB SLIM100-RGB**

345,32 € inc. VAT

Compact energy saving COB LED spotlight!

**SKU:** B04415

Categories: Flat projectors

EAN13: 5420025644150

brand Briteq

- · Compact energy saving COB LED spotlight!
- No separate LEDs: equipped with a 100W<sup>2nd</sup> generation COB LED for perfect color mixing and the appearance of a traditional lamp!
- Two different projection angles:
  - o 80° wide angle: perfect for coloring large areas when you don't have a lot of distance
  - o 25° (lens included): for the projection of a sharp and well aligned narrow beam!
- Infrared remote control included: no complex controller needed, perfect for DJs!
- Prepared for wireless DMX: just connect a DONGLE WTR-DMX! (optional)
- Different modes of operation:
  - o Autonomous with the infrared remote control: automatic synchronized color patterns or according to the rhythm of the music.
  - Master/slave mode: several projectors can be connected to each other to get wonderful light shows synchronized with the music.
  - DMX controlled: different channel modes with program selection and individual RGB control.
- For use with the popular JB Systems LEDCON-02 Mk2 controller!
- · Perfect for mobile applications: small footprint and very low power consumption
- Neutrik® PowerCON® input/output with 16 A serial capability using our POWERCON/XLR COMBI CABLES!
- Suitable for many applications: Nightclubs, DJs, rental companies, etc.
- 0-100% dimming and high-speed strobe functions (no need for additional strobes!)
- 2x8 character LED display for easy menu navigation
- Double stand: practical for use as a floor lamp!