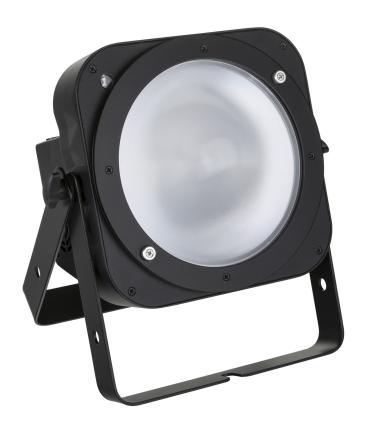

## COB SLIM100-RGB

Compact energy saving COB LED spotlight!

Référence: B04415

345,32 € inc. VAT

- Compact energy saving COB LED spotlight!
- No separate LEDs: equipped with a 100W<sup>2nd</sup> generation COB LED for perfect color mixing and the appearance of a traditional lamp!
- Two different projection angles:
  - o 80° wide angle: perfect for coloring large areas when you don't have a lot of distance
  - o 25° (lens included): for the projection of a sharp and well aligned narrow beam!
- Infrared remote control included: no complex controller needed, perfect for DJs!
- Prepared for wireless DMX: just connect a DONGLE WTR-DMX! (optional)
- Different modes of operation:
  - Autonomous with the infrared remote control: automatic synchronized color patterns or according to the rhythm of the music.
  - Master/slave mode: several projectors can be connected to each other to get wonderful light shows synchronized with the music.
  - o DMX controlled: different channel modes with program selection and individual RGB control.
- For use with the popular JB Systems LEDCON-02 Mk2 controller!
- Perfect for mobile applications: small footprint and very low power consumption
- Neutrik® PowerCON® input/output with 16 A serial capability using our POWERCON/XLR COMBI CABLES!
- Suitable for many applications: Nightclubs, DJs, rental companies, etc.
- 0-100% dimming and high-speed strobe functions (no need for additional strobes!)
- 2x8 character LED display for easy menu navigation
- Double stand: practical for use as a floor lamp!