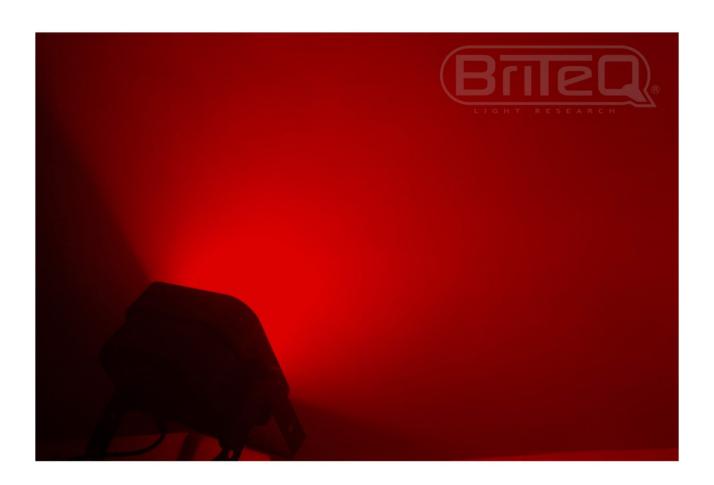

## COB SLIM100-RGB

Compact energy saving COB LED spotlight!

Référence: B04415

345,32 € inc. VAT

- Compact energy saving COB LED spotlight!
- No separate LEDs: equipped with a 100W<sup>2nd</sup> generation COB LED for perfect color mixing and the appearance of a traditional lamp!
- Two different projection angles:
  - o 80° wide angle: perfect for coloring large areas when you don't have a lot of distance
  - o 25° (lens included): for the projection of a sharp and well aligned narrow beam!
- Infrared remote control included: no complex controller needed, perfect for DJs!
- Prepared for wireless DMX: just connect a DONGLE WTR-DMX! (optional)
- Different modes of operation:
  - Autonomous with the infrared remote control: automatic synchronized color patterns or according to the rhythm of the music.
  - Master/slave mode: several projectors can be connected to each other to get wonderful light shows synchronized with the music.
  - o DMX controlled: different channel modes with program selection and individual RGB control.
- For use with the popular JB Systems LEDCON-02 Mk2 controller!
- Perfect for mobile applications: small footprint and very low power consumption
- Neutrik® PowerCON® input/output with 16 A serial capability using our POWERCON/XLR COMBI CABLES!
- Suitable for many applications: Nightclubs, DJs, rental companies, etc.
- 0-100% dimming and high-speed strobe functions (no need for additional strobes!)
- 2x8 character LED display for easy menu navigation
- Double stand: practical for use as a floor lamp!