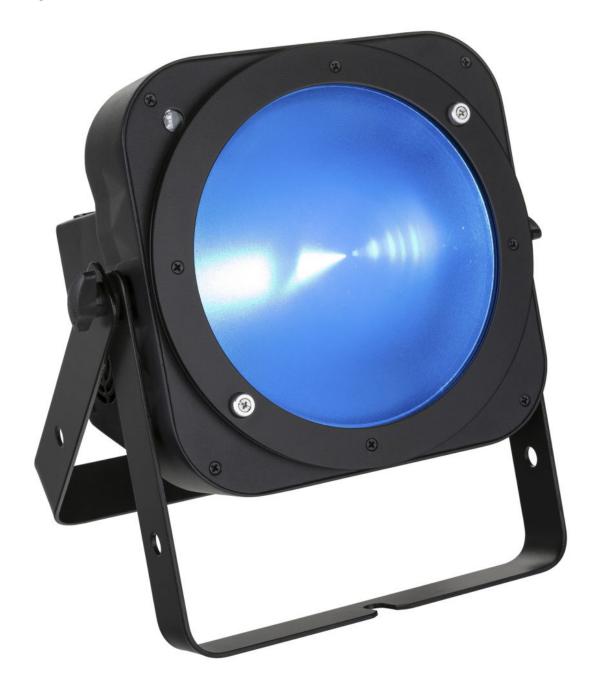

## COB SLIM100-RGB

Compact energy saving COB LED spotlight!

Référence: B04415

345,32 € inc. VAT

- Compact energy saving COB LED spotlight!
- No separate LEDs: equipped with a 100W<sup>2nd</sup> generation COB LED for perfect color mixing and the appearance of a traditional lamp!
- Two different projection angles:
  - o 80° wide angle: perfect for coloring large areas when you don't have a lot of distance
  - o 25° (lens included): for the projection of a sharp and well aligned narrow beam!
- Infrared remote control included: no complex controller needed, perfect for DJs!
- Prepared for wireless DMX: just connect a DONGLE WTR-DMX! (optional)
- Different modes of operation:
  - Autonomous with the infrared remote control: automatic synchronized color patterns or according to the rhythm of the music.
  - Master/slave mode: several projectors can be connected to each other to get wonderful light shows synchronized with the music.
  - o DMX controlled: different channel modes with program selection and individual RGB control.
- For use with the popular JB Systems LEDCON-02 Mk2 controller!
- Perfect for mobile applications: small footprint and very low power consumption
- Neutrik® PowerCON® input/output with 16 A serial capability using our POWERCON/XLR COMBI CABLES!
- Suitable for many applications: Nightclubs, DJs, rental companies, etc.
- 0-100% dimming and high-speed strobe functions (no need for additional strobes!)
- 2x8 character LED display for easy menu navigation
- Double stand: practical for use as a floor lamp!