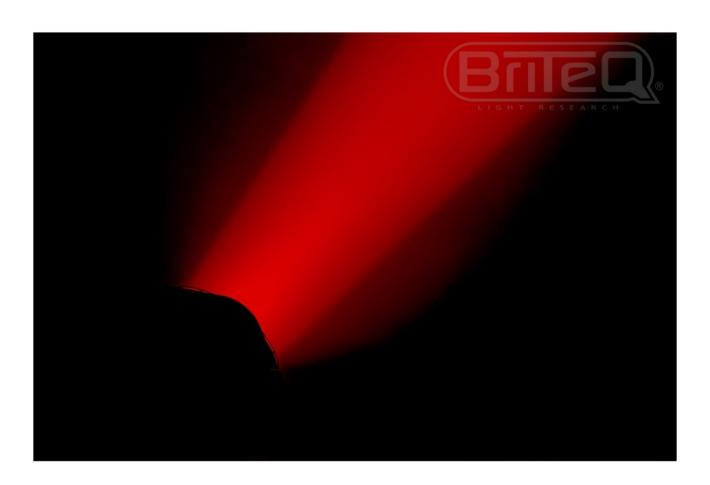

## COB SLIM100-RGB

Compact energy saving COB LED spotlight!

Référence: B04415

345,32 € inc. VAT

- Compact energy saving COB LED spotlight!
- No separate LEDs: equipped with a 100W<sup>2nd</sup> generation COB LED for perfect color mixing and the appearance of a traditional lamp!
- Two different projection angles:
  - o 80° wide angle: perfect for coloring large areas when you don't have a lot of distance
  - o 25° (lens included): for the projection of a sharp and well aligned narrow beam!
- Infrared remote control included: no complex controller needed, perfect for DJs!
- Prepared for wireless DMX: just connect a DONGLE WTR-DMX! (optional)
- Different modes of operation:
  - Autonomous with the infrared remote control: automatic synchronized color patterns or according to the rhythm of the music.
  - Master/slave mode: several projectors can be connected to each other to get wonderful light shows synchronized with the music.
  - o DMX controlled: different channel modes with program selection and individual RGB control.
- For use with the popular JB Systems LEDCON-02 Mk2 controller!
- Perfect for mobile applications: small footprint and very low power consumption
- Neutrik® PowerCON® input/output with 16 A serial capability using our POWERCON/XLR COMBI CABLES!
- Suitable for many applications: Nightclubs, DJs, rental companies, etc.
- 0-100% dimming and high-speed strobe functions (no need for additional strobes!)
- 2x8 character LED display for easy menu navigation
- Double stand: practical for use as a floor lamp!