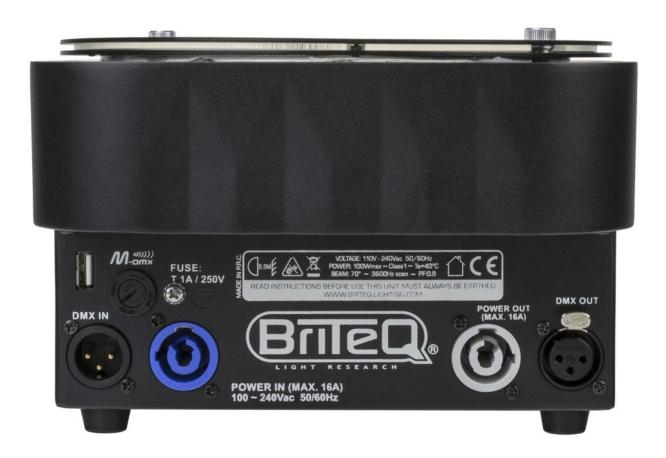

## COB SLIM100-RGB

Compact energy saving COB LED spotlight!

Référence: B04415

345,32 € inc. VAT

- Compact energy saving COB LED spotlight!
- No separate LEDs: equipped with a 100W<sup>2nd</sup> generation COB LED for perfect color mixing and the appearance of a traditional lamp!
- Two different projection angles:
  - o 80° wide angle: perfect for coloring large areas when you don't have a lot of distance
  - o 25° (lens included): for the projection of a sharp and well aligned narrow beam!
- Infrared remote control included: no complex controller needed, perfect for DJs!
- Prepared for wireless DMX: just connect a DONGLE WTR-DMX! (optional)
- Different modes of operation:
  - Autonomous with the infrared remote control: automatic synchronized color patterns or according to the rhythm of the music.
  - Master/slave mode: several projectors can be connected to each other to get wonderful light shows synchronized with the music.
  - o DMX controlled: different channel modes with program selection and individual RGB control.
- For use with the popular JB Systems LEDCON-02 Mk2 controller!
- Perfect for mobile applications: small footprint and very low power consumption
- Neutrik® PowerCON® input/output with 16 A serial capability using our POWERCON/XLR COMBI CABLES!
- Suitable for many applications: Nightclubs, DJs, rental companies, etc.
- 0-100% dimming and high-speed strobe functions (no need for additional strobes!)
- 2x8 character LED display for easy menu navigation
- Double stand: practical for use as a floor lamp!