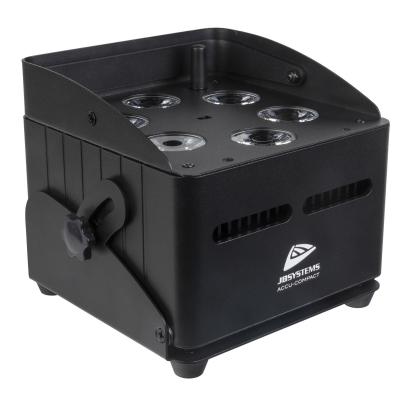

## **ACCU-COMPACT**

Référence: B05148

249,00 € inc. VAT

Low-cost, battery-operated LED floodlight with 6 x 10W RGBWA LEDs

- Battery operated LED floodlight, based on 6 x 10Watt RGBWA LEDs to avoid unwanted color shadows.
- Projection angle = 25°.
- The projection angle can be adjusted to 25° (from vertical to horizontal).
- The perfect solution for many applications: parties, special events, mobile DJ's, ...
- +/-4 hours of use in "fading" mode on a fully charged battery or +/-10 hours in ECONOMIC MODE (reduced brightness).
- Each projector is equipped with a wireless transceiver module that is 100% compatible with the W-DMX G4 protocol from Wireless Solution Sweden.
- The projector can still be used with an empty battery: just plug it into the mains, using the battery charger!
- Very smooth RGBWA color changes.
- The battery charger recharges the battery while the projector is running on AC power.
- The projector comes with a filter for a wider beam angle (40°).
- Different modes of operation:
  - Standalone: selectable custom colors or automatic, beat-synchronized color changes
  - Master/slave mode: wonderful pre-programmed light shows synchronized with music
  - Controlled by DMX: wireless. (5 modes: Ledc-4-5-9-10 channels)
  - Controlled by a wireless IR remote control