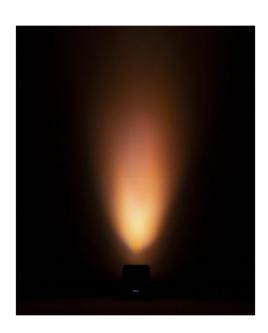

## **ACCU-COMPACT**

Référence: B05148

249,00 € inc. VAT

Low-cost, battery-operated LED floodlight with 6 x 10W RGBWA LEDs

- Battery operated LED floodlight, based on 6 x 10Watt RGBWA LEDs to avoid unwanted color shadows.
- Projection angle = 25°.
- The projection angle can be adjusted to 25° (from vertical to horizontal).
- The perfect solution for many applications: parties, special events, mobile DJ's, ...
- +/-4 hours of use in "fading" mode on a fully charged battery or +/-10 hours in ECONOMIC MODE (reduced brightness).
- Each projector is equipped with a wireless transceiver module that is 100% compatible with the W-DMX G4 protocol from Wireless Solution Sweden.
- The projector can still be used with an empty battery: just plug it into the mains, using the battery charger!
- Very smooth RGBWA color changes.
- The battery charger recharges the battery while the projector is running on AC power.
- The projector comes with a filter for a wider beam angle (40°).
- Different modes of operation:
  - Standalone: selectable custom colors or automatic, beat-synchronized color changes
  - Master/slave mode: wonderful pre-programmed light shows synchronized with music
  - Controlled by DMX: wireless. (5 modes: Ledc-4-5-9-10 channels)
  - Controlled by a wireless IR remote control