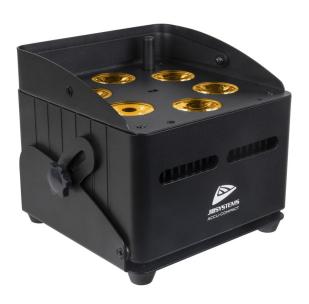

## **ACCU-COMPACT**

Référence: B05148

249,00 € inc. VAT

Low-cost, battery-operated LED floodlight with 6 x 10W RGBWA LEDs

- Battery operated LED floodlight, based on 6 x 10Watt RGBWA LEDs to avoid unwanted color shadows.
- Projection angle = 25°.
- The projection angle can be adjusted to 25° (from vertical to horizontal).
- The perfect solution for many applications: parties, special events, mobile DJ's, ...
- +/-4 hours of use in "fading" mode on a fully charged battery or +/-10 hours in ECONOMIC MODE (reduced brightness).
- Each projector is equipped with a wireless transceiver module that is 100% compatible with the W-DMX G4 protocol from Wireless Solution Sweden.
- The projector can still be used with an empty battery: just plug it into the mains, using the battery charger!
- Very smooth RGBWA color changes.
- The battery charger recharges the battery while the projector is running on AC power.
- The projector comes with a filter for a wider beam angle (40°).
- Different modes of operation:
  - Standalone: selectable custom colors or automatic, beat-synchronized color changes
  - Master/slave mode: wonderful pre-programmed light shows synchronized with music
  - Controlled by DMX: wireless. (5 modes: Ledc-4-5-9-10 channels)
  - Controlled by a wireless IR remote control