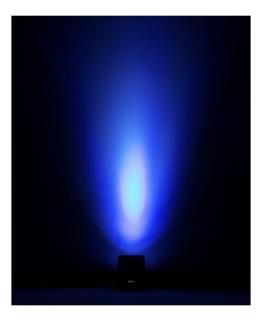

## **ACCU-COMPACT**

Référence: B05148

249,00 € inc. VAT

Low-cost, battery-operated LED floodlight with 6 x 10W RGBWA LEDs

- Battery operated LED floodlight, based on 6 x 10Watt RGBWA LEDs to avoid unwanted color shadows.
- Projection angle = 25°.
- The projection angle can be adjusted to 25° (from vertical to horizontal).
- The perfect solution for many applications: parties, special events, mobile DJ's, ...
- +/-4 hours of use in "fading" mode on a fully charged battery or +/-10 hours in ECONOMIC MODE (reduced brightness).
- Each projector is equipped with a wireless transceiver module that is 100% compatible with the W-DMX G4 protocol from Wireless Solution Sweden.
- The projector can still be used with an empty battery: just plug it into the mains, using the battery charger!
- Very smooth RGBWA color changes.
- The battery charger recharges the battery while the projector is running on AC power.
- The projector comes with a filter for a wider beam angle (40°).
- Different modes of operation:
  - Standalone: selectable custom colors or automatic, beat-synchronized color changes
  - Master/slave mode: wonderful pre-programmed light shows synchronized with music
  - Controlled by DMX: wireless. (5 modes: Ledc-4-5-9-10 channels)
  - Controlled by a wireless IR remote control