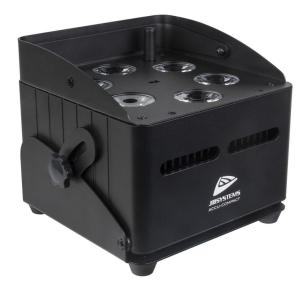

## **ACCU-COMPACT**

Référence: B05148

249,00 € inc. VAT

Low-cost, battery-operated LED floodlight with 6 x 10W RGBWA LEDs

- Battery operated LED floodlight, based on 6 x 10Watt RGBWA LEDs to avoid unwanted color shadows.
- Projection angle = 25°.
- The projection angle can be adjusted to 25° (from vertical to horizontal).
- The perfect solution for many applications: parties, special events, mobile DJ's, ...
- +/-4 hours of use in "fading" mode on a fully charged battery or +/-10 hours in ECONOMIC MODE (reduced brightness).
- Each projector is equipped with a wireless transceiver module that is 100% compatible with the W-DMX G4 protocol from Wireless Solution Sweden.
- The projector can still be used with an empty battery: just plug it into the mains, using the battery charger!
- Very smooth RGBWA color changes.
- The battery charger recharges the battery while the projector is running on AC power.
- The projector comes with a filter for a wider beam angle (40°).
- Different modes of operation:
  - Standalone: selectable custom colors or automatic, beat-synchronized color changes
  - Master/slave mode: wonderful pre-programmed light shows synchronized with music
  - Controlled by DMX: wireless. (5 modes: Ledc-4-5-9-10 channels)
  - Controlled by a wireless IR remote control