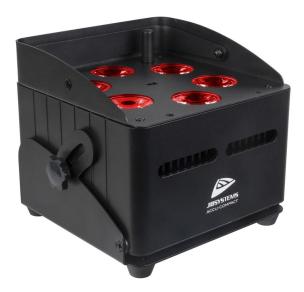

## **ACCU-COMPACT**

Référence: B05148

249,00 € inc. VAT

Low-cost, battery-operated LED floodlight with 6 x 10W RGBWA LEDs

- Battery operated LED floodlight, based on 6 x 10Watt RGBWA LEDs to avoid unwanted color shadows.
- Projection angle = 25°.
- The projection angle can be adjusted to 25° (from vertical to horizontal).
- The perfect solution for many applications: parties, special events, mobile DJ's, ...
- +/-4 hours of use in "fading" mode on a fully charged battery or +/-10 hours in ECONOMIC MODE (reduced brightness).
- Each projector is equipped with a wireless transceiver module that is 100% compatible with the W-DMX G4 protocol from Wireless Solution Sweden.
- The projector can still be used with an empty battery: just plug it into the mains, using the battery charger!
- Very smooth RGBWA color changes.
- The battery charger recharges the battery while the projector is running on AC power.
- The projector comes with a filter for a wider beam angle (40°).
- Different modes of operation:
  - Standalone: selectable custom colors or automatic, beat-synchronized color changes
  - Master/slave mode: wonderful pre-programmed light shows synchronized with music
  - Controlled by DMX: wireless. (5 modes: Ledc-4-5-9-10 channels)
  - Controlled by a wireless IR remote control