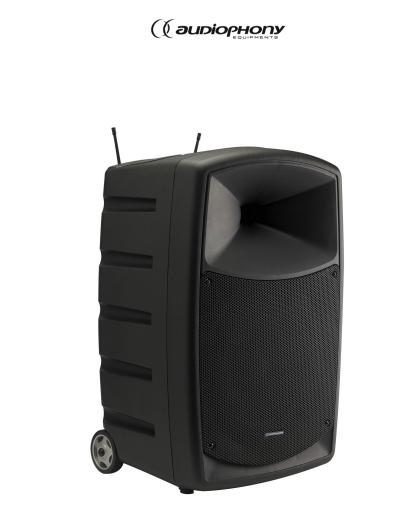

## CR12A-COMBO-F5

120 W RMS battery-powered portable PA system with Bluetooth, USB player and 2 UHF microphones - 500 Mhz range - All-in-one, easy-to-transport system - Performance and sound quality - Integrated media player and 2 UHF microphones

Référence: H11024

The CR12A-COMBO is a powerful, all-in-one system with excellent sound quality for all your mobile performances. Equipped as standard with a USB/SD player, a Bluetooth® receiver, two UHF wireless microphones and a mixer allowing the connection of two additional microphones and an external source, the CR12A-COMBO is a complete, high-performance and easy-to-use solution. Easy to carry with its integrated trolley, it also benefits from an excellent autonomy and can be charged during its use. With its integrated compartment that can accommodate its two microphones, it can be easily stored in a minimum of space. - Speaker: 10" speaker + 1" motor - Power: 120 W RMS class D amplifier - Impedance: 4 Ohms - HF microphone: 2 UHF microphones with 16 selectable frequencies - Frequency band: UHF 514 ~ 542 Mhz - Player: USB + SD card reader - Infrared remote control with access to main functions and volume - 1 built-in Bluetooth® receiver

-**Finish:** - Moulded polypropylene enclosure - Metal grille - C36 base for stand - Dimensions: 550 x 340 x 300 mm - Net weight with batteries: 17.3 kg