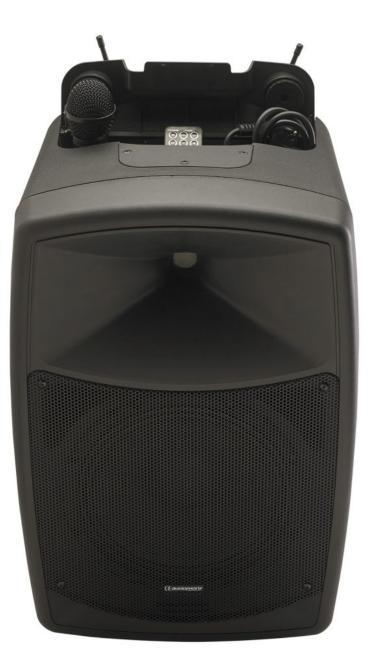

Référence: H11024

The CR12A-COMBO is a powerful, all-in-one system with excellent sound quality for all your mobile performances. Equipped as standard with a USB/SD player, a Bluetooth® receiver, two UHF wireless microphones and a mixer allowing the connection of two additional microphones and an external source, the CR12A-COMBO is a complete, high-performance and easy-to-use solution. Easy to carry with its integrated trolley, it also benefits from an excellent autonomy and can be charged during its use. With its integrated compartment that can accommodate its two microphones, it can be easily stored in a minimum of space. - Speaker: 10" speaker + 1" motor - Power: 120 W RMS class D amplifier - Impedance: 4 Ohms - HF microphone: 2 UHF microphones with 16 selectable frequencies - Frequency band: UHF 514 ~ 542 Mhz - Player: USB + SD card reader - Infrared remote control with access to main functions and volume - 1 built-in Bluetooth® receiver

-**Power management:** - LED display for battery level indication - Simultaneous charging and use -Automatic cut-off if battery level too low

-Accessories: - Storage compartment for two microphones and cables - Retractable handle and transport wheels - Supplied with two UHF handheld microphones - Optional headset available