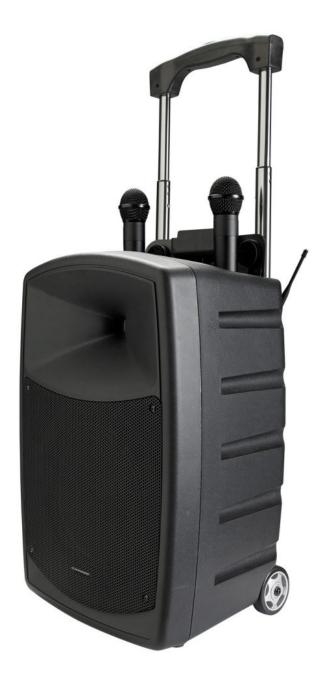

Référence: H11024

The CR12A-COMBO is a powerful, all-in-one system with excellent sound quality for all your mobile performances. Equipped as standard with a USB/SD player, a Bluetooth® receiver, two UHF wireless microphones and a mixer allowing the connection of two additional microphones and an external source, the CR12A-COMBO is a complete, high-performance and easy-to-use solution. Easy to carry with its integrated trolley, it also benefits from an excellent autonomy and can be charged during its use. With its integrated compartment that can accommodate its two microphones, it can be easily stored in a minimum of space. - Speaker: 10" speaker + 1" motor - Power: 120 W RMS class D amplifier - Impedance: 4 Ohms - HF microphone: 2 UHF microphones with 16 selectable frequencies - Frequency band: UHF 514 ~ 542 Mhz - Player: USB + SD card reader - Infrared remote control with access to main functions and volume - 1 built-in Bluetooth® receiver

-**Power management:** - LED display for battery level indication - Simultaneous charging and use -Automatic cut-off if battery level too low

-Accessories: - Storage compartment for two microphones and cables - Retractable handle and transport wheels - Supplied with two UHF handheld microphones - Optional headset available