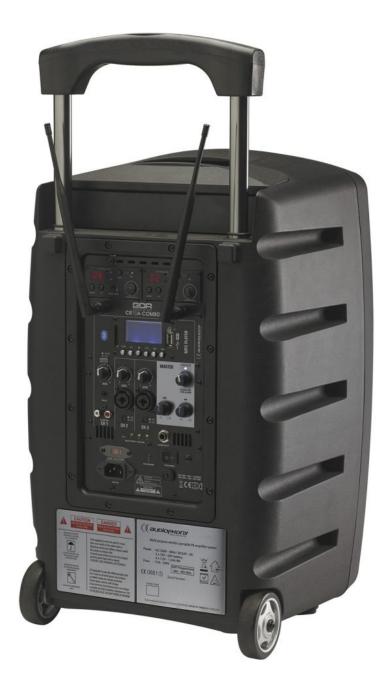

- Inputs : - CH1 : Line in on RCA - CH2 : MIC/LINE on Combo XLR/ Jack - CH3 : MIC/LINE on Combo XLR/ Jack - Line level output on Jack

-**Settings:** - Player and CH1 volume - CH2 and CH3 volume - Mic UHF receiver volume - Master volume - Overall bass and midrange levels - Autonomy: 6 hours on average, depending on volume - Charging time: 8 hours for the two 12V batteries - Batteries: Two 12V / 5Ah for the system

-**Power management:** - LED display for battery level indication - Simultaneous charging and use -Automatic cut-off if battery level too low

-Accessories: - Storage compartment for two microphones and cables - Retractable handle and transport wheels - Supplied with two UHF handheld microphones - Optional headset available