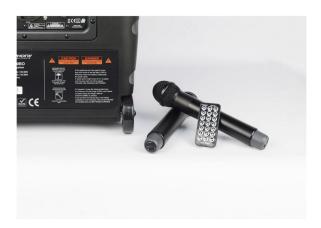

#### **HF microphone:**

- UHF diversity at 16 selectable frequencies
- Dynamic cardioid handheld microphone
- UHF frequency band 514  $\sim$  542 MHz 35 mW

## **Accessoires recommandés**

Recept F5
79,00 € inc. VAT
Réf: H11019

Emet-Hand F5 79,00 € inc. VAT Réf: H11020

Emet-Body F5 59,00 € inc. VAT Réf: H11021