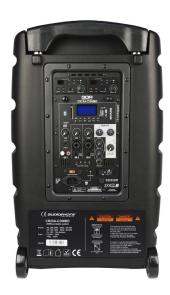

#### **Entries:**

- 2 XLR/TRS channels on combo plugs (Mic/Line)
- 1 stereo channel on RCA plugs
- 1 Auxiliary channel on 3.5 stereo jack
- 1 Bluetooth connection
- 2 UHF microphones

Output: 1 line output on 6.35 TRS jack

## Settings and indicators :

- Independent level adjustments for each channel
- Bass and treble equalizer from -12dB to +12dB
- Echo and Delay effects on the microphone channels
- Power and Limit Indicator
- Battery charge indicators

### **Power Management:**

- Visualization of the charge level by LED display. Simultaneous charging and use.
- Automatic cut-off if the level is too low.