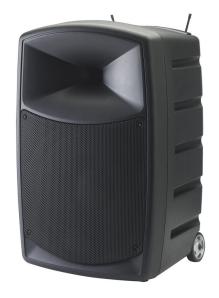

Speaker: 12 inch speaker + 1.35 inch titanium motor / Total impedance of 4 Ohms

Power: Class D amplifier 250W RMS on mains / 150W RMS on battery.

Response curve: 55 - 20k Hz

Sound pressure level: 118 dB SPL max

Finish: Molded polypropylene enclosure, metal grill. C35 base for stand.

Dimensions in mm:  $615 \times 350 \times 395$ Net weight with batteries: 24.5 kgBatteries:  $2 \times 18 \text{V} / 7 \text{Ah NP for the system}$ 