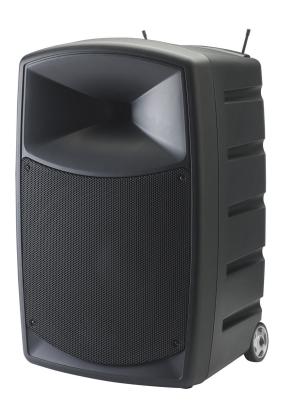

# CR25A-COMBO-F5

Référence: H11025

250 W battery powered portable sound system with Bluetooth and 500 MHz HF system

Speaker: 12 inch speaker + 1.35 inch titanium motor / Total impedance of 4 Ohms

Power: Class D amplifier 250W RMS on mains / 150W RMS on battery.

Response curve: 55 - 20k Hz

Sound pressure level: 118 dB SPL max

Finish: Molded polypropylene enclosure, metal grill. C35 base for stand.

Dimensions in mm:  $615 \times 350 \times 395$ Net weight with batteries: 24.5 kgBatteries:  $2 \times 18 \text{V} / 7 \text{Ah NP for the system}$ 