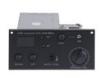

#### **Entries:**

- 2 XLR/TRS channels on combo plugs (Mic/Line)
- 1 stereo channel on RCA plugs
- 1 Auxiliary channel on 3.5 stereo jack
- 1 Bluetooth connection
- 2 UHF microphones

Output: 1 line output on 6.35 TRS jack

## Settings and indicators :

- Independent level adjustments for each channel
- Bass and treble equalizer from -12dB to +12dB
- Echo and Delay effects on the microphone channels
- Power and Limit Indicator
- Battery charge indicators

### **Power Management:**

- Visualization of the charge level by LED display. Simultaneous charging and use.
- Automatic cut-off if the level is too low.