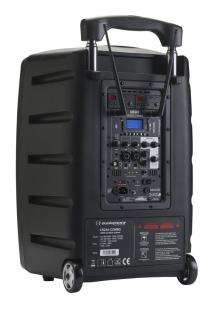

#### **Entries:**

- 2 XLR/TRS channels on combo plugs (Mic/Line)
- 1 stereo channel on RCA plugs
- 1 Auxiliary channel on 3.5 stereo jack
- 1 Bluetooth connection
- 2 UHF microphones

Output: 1 line output on 6.35 TRS jack

## Settings and indicators :

- Independent level adjustments for each channel
- Bass and treble equalizer from -12dB to +12dB
- Echo and Delay effects on the microphone channels
- Power and Limit Indicator
- Battery charge indicators

### **Power Management:**

- Visualization of the charge level by LED display. Simultaneous charging and use.
- Automatic cut-off if the level is too low.