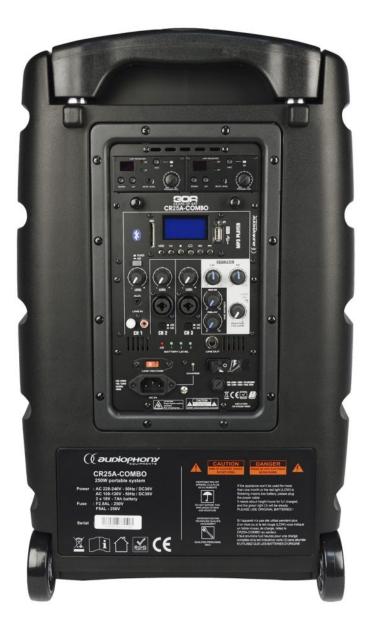

#### **Entries** :

- 2 XLR/TRS channels on combo plugs (Mic/Line)
- 1 stereo channel on RCA plugs
- 1 Auxiliary channel on 3.5 stereo jack
- 1 Bluetooth connection
- 2 UHF microphones

Output: 1 line output on 6.35 TRS jack

#### Player

- USB or SD card reader and integrated Bluetooth® receiver
- Delivered with infrared remote control

#### Bluetooth

- Bluetooth® receiver integrated in the player
- Type V2.0 AVRCP, for excellent audio transmission quality equivalent to digital

#### Settings and indicators :

- Independent level adjustments for each channel
- Bass and treble equalizer from -12dB to +12dB
- Echo and Delay effects on the microphone channels
- Power and Limit Indicator
- Battery charge indicators

#### **Power Management:**

- Visualization of the charge level by LED display. Simultaneous charging and use.
- Automatic cut-off if the level is too low.