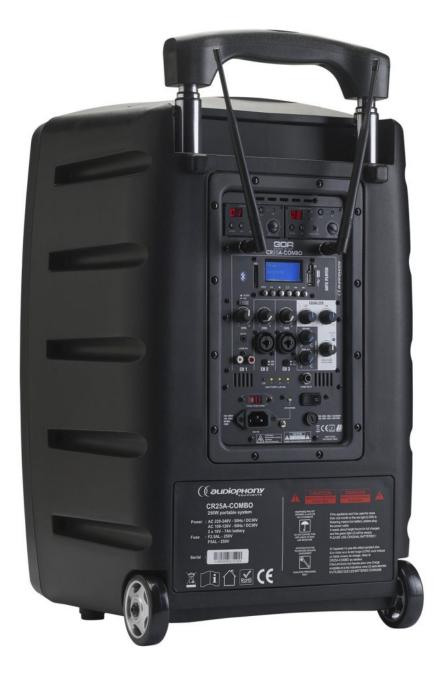

#### **Entries** :

- 2 XLR/TRS channels on combo plugs (Mic/Line)
- 1 stereo channel on RCA plugs
- 1 Auxiliary channel on 3.5 stereo jack
- 1 Bluetooth connection
- 2 UHF microphones

Output: 1 line output on 6.35 TRS jack

#### HF microphone :

- UHF diversity at 16 selectable frequencies
- Dynamic cardioid handheld microphone
- UHF frequency band 514  $\sim$  542 MHz 35 mW

#### Settings and indicators :

- Independent level adjustments for each channel
- Bass and treble equalizer from -12dB to +12dB
- Echo and Delay effects on the microphone channels
- Power and Limit Indicator
- Battery charge indicators