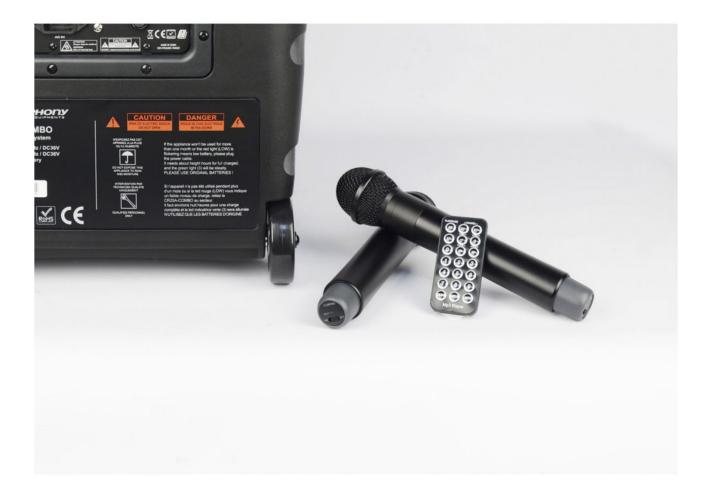

#### HF microphone :

- UHF diversity at 16 selectable frequencies
- Dynamic cardioid handheld microphone
- UHF frequency band 514  $\sim$  542 MHz 35 mW

#### Player

- USB or SD card reader and integrated Bluetooth® receiver
- Delivered with infrared remote control