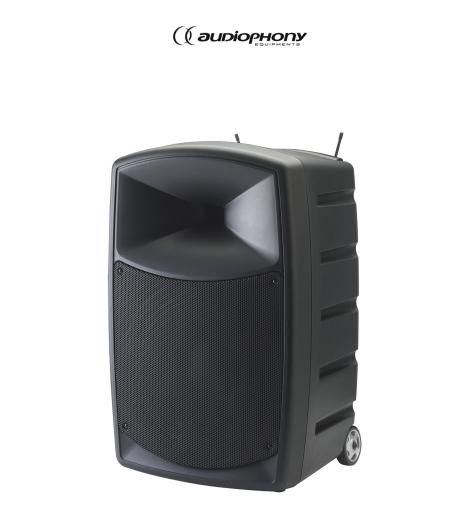

# CR25A-COMBO-F5

250 W battery powered portable sound system with Bluetooth and 500 MHz HF system

Référence: H11025

Speaker: 12 inch speaker + 1.35 inch titanium motor / Total impedance of 4 Ohms

Power : Class D amplifier 250W RMS on mains / 150W RMS on battery.

Response curve: 55 - 20k Hz

Sound pressure level: 118 dB SPL max

Finish: Molded polypropylene enclosure, metal grill. C35 base for stand.

Dimensions in mm: 615 x 350 x 395

Net weight with batteries: 24.5 kg

Batteries: 2 x 18V / 7Ah NP for the system

Autonomy: 5 hours on average depending on the volume