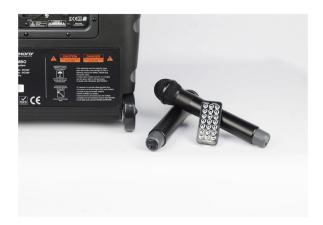

#### **HF microphone:**

- UHF diversity at 16 selectable frequencies
- Dynamic cardioid handheld microphone
- UHF frequency band 823-832 and 863-865 Mhz 10 mW Player:
- USB key or SD card reader and integrated Bluetooth® receiver
- Supplied with infrared **Bluetooth**® remote control:
- Bluetooth® receiver integrated into the player
- Type V2.0 AVRCP, for excellent audio transmission quality equivalent to digital.