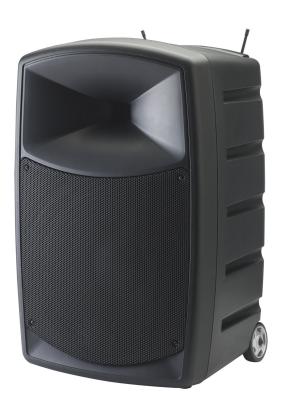

# CR25A-COMBO-F8

Référence: H10789

Portable sound system 12 inches 250 W on battery with 2 UHF microphones and Bluetooth player - 800 MHz range

Polypropylene molded enclosure, metal grille. C35 base for stand.

Dimensions in mm:  $615 \times 350 \times 395$ Net weight with batteries: 24.5 kgBatteries:  $2 \times 18V$  / 7Ah NP for the

system Autonomy: 5 hours on average, depending on volume