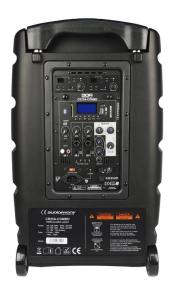

#### Inputs:

- 2 XLR/TRS channels on combo plugs (Mic/Line)
- 1 stereo channel on RCA plugs
- 1 Auxiliary channel on 3.5 stereo jack plug
- 1 Bluetooth connection
- 2 UHF microphones **Outputs:**

1 line output on 6.35 TRS

#### **Controls and indicators:**

- Independent level controls for each channel
- Bass and treble equalizer from -12dB to + 12dB
- Echo and Delay effects on mic channels
- Power and Limit indicators
- Battery charge indicators Finish:

Charging time: approx. 8 hours for the two 18V batteries Power management:

- LED display shows charge level.

Simultaneous charging and use.

- Automatic cut-off if the level is too low.