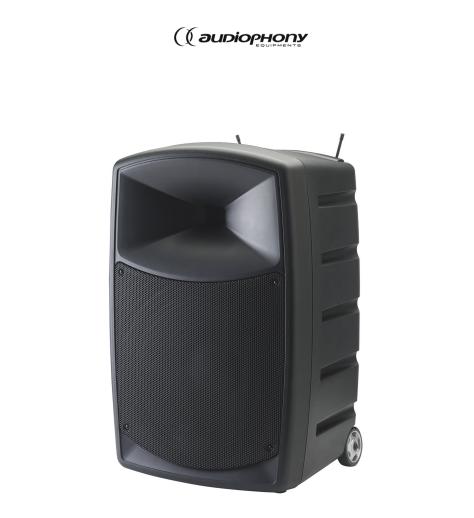

# CR25A-COMBO-F8

Portable sound system 12 inches 250 W on battery with 2 UHF microphones and Bluetooth player - 800 MHz range

Référence: H10789

Loudspeaker: 12" HP + 1.35" titanium motor / Total impedance 4 Ohms

Power: Class D amplifier 250W RMS on mains / 150W RMS on battery.

Response curve: 55 - 20k Hz

Acoustic pressure: 118 dB SPL max

Polypropylene molded enclosure, metal grille. C35 base for stand.

Dimensions in mm: 615 x 350 x 395

Net weight with batteries: 24.5 kg

Batteries: 2 x 18V / 7Ah NP for the

system Autonomy: 5 hours on average, depending on volume