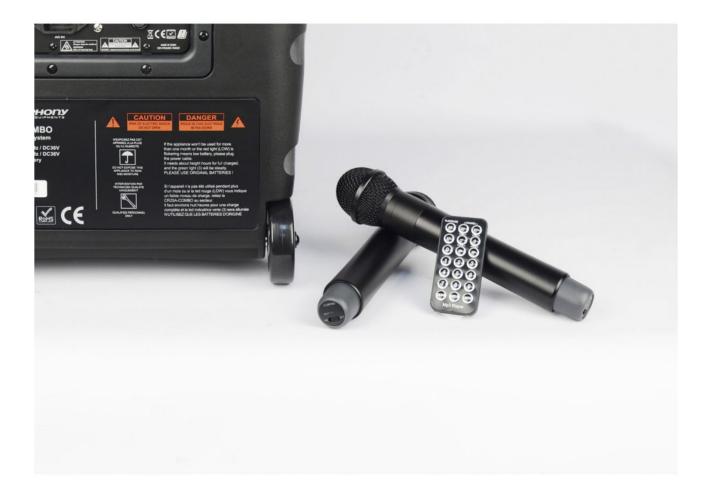

#### **HF** microphone:

- UHF diversity at 16 selectable frequencies
- Dynamic cardioid handheld microphone
- UHF frequency band 823-832 and 863-865 Mhz 10 mW Player:
- USB key or SD card reader and integrated Bluetooth® receiver
- Supplied with infrared **Bluetooth**® remote control :
- Bluetooth® receiver integrated into the player
- Type V2.0 AVRCP, for excellent audio transmission quality equivalent to digital.