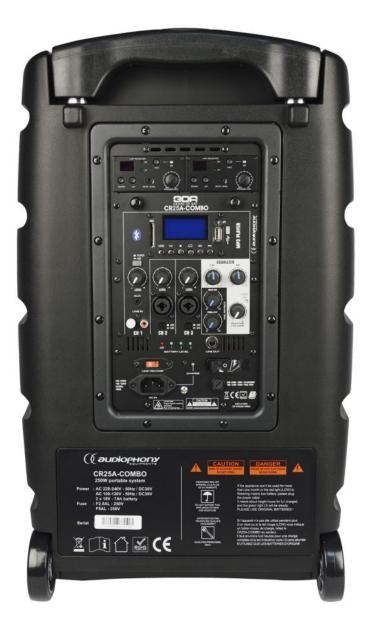

#### Inputs:

- 2 XLR/TRS channels on combo plugs (Mic/Line)
- 1 stereo channel on RCA plugs
- 1 Auxiliary channel on 3.5 stereo jack plug
- 1 Bluetooth connection
- 2 UHF microphones Outputs:
- 1 line output on 6.35 TRS

#### **HF** microphone:

- UHF diversity at 16 selectable frequencies
- Dynamic cardioid handheld microphone
- UHF frequency band 823-832 and 863-865 Mhz 10 mW Player:
- USB key or SD card reader and integrated Bluetooth® receiver
- Supplied with infrared **Bluetooth**® remote control :
- Bluetooth® receiver integrated into the player
- Type V2.0 AVRCP, for excellent audio transmission quality equivalent to digital.

#### **Controls and indicators:**

- Independent level controls for each channel
- Bass and treble equalizer from -12dB to + 12dB
- Echo and Delay effects on mic channels
- Power and Limit indicators
- Battery charge indicators Finish:

Charging time: approx. 8 hours for the two 18V batteries Power management:

- LED display shows charge level.

Simultaneous charging and use.

- Automatic cut-off if the level is too low.