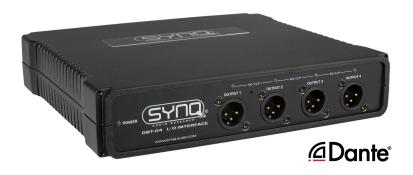

## **DBT-04**

Référence: B08205

659,00 € inc. VAT

High quality analog /  $\mathsf{DANTE} \circledast$  audio network interface for live performance applications with 4 analog outputs

- High quality analog/networked Dante audio interface for concerts.
- Converts DANTE® network audio to 4 high quality balanced analog outputs
- GIGABIT Ethernet input/output using a Marvell high-speed switch (no link delay).
- Integrated DSP AUDIO PROCESSING (parametric equalizers, compressors, delays, ...) on all channels: perfect for use as a DANTE speaker management processor, but also usable in many other applications.
- 8x8 AUDIO MATRIX for local premixing, flexible routing, ...
- Integrated WEB SERVER: Fully graphical and very intuitive user interface for easy configuration and control of the DSP on any network device!
- The included "SYNQ Network Discovery Tool" software makes it very easy to find the device(s) on a local network and open them on any desktop computer, without knowing the IP address.
- OSC protocol support: all functions can be controlled by user-created apps running on iPhones, Android smartphones, tablets and desktop computers.
- Extremely high audio quality: S/N > 120dB ~ THD: < 0.003%
- Fully equipped with high quality Neutrik® XLR and EtherCON connectors.
- Complies with the IEEE 802.3-2005 standard for information technology.
- Extreme reliability, thanks to the exclusive use of industrial quality components, such as: high-end Burr Brown audio DACs, Wurth electrolytic capacitors, etc.
- Power Options:
  - PowerCON TRUE1: 100-240Vac 50/60Hz
  - PoE: Power over Ethernet (PoE class 0)
- HOUSING:  $\frac{1}{2}$  19" die-cast housing with various installation options:
  - 1 unit fits in a 1U 19" rack (19" adapter optional)
  - 2 units can be installed together in a 1U 19" rack (adapters included)
  - Easy wall mounting with optional wall adapter
  - Easy truss mounting with optional truss mounting adapter
  - Solid rubber protection adapters for use as a stagebox! (optional)