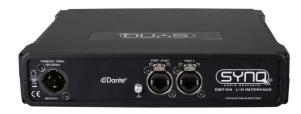

## **DBT-04**

Référence: B08205

659,00 € inc. VAT

High quality analog /  $\mathsf{DANTE} \circledast$  audio network interface for live performance applications with 4 analog outputs

- High quality analog/networked Dante audio interface for concerts.
- Converts DANTE® network audio to 4 high quality balanced analog outputs
- GIGABIT Ethernet input/output using a Marvell high-speed switch (no link delay).
- Integrated DSP AUDIO PROCESSING (parametric equalizers, compressors, delays, ...) on all channels: perfect for use as a DANTE speaker management processor, but also usable in many other applications.
- 8x8 AUDIO MATRIX for local premixing, flexible routing, ...
- Integrated WEB SERVER: Fully graphical and very intuitive user interface for easy configuration and control of the DSP on any network device!
- The included "SYNQ Network Discovery Tool" software makes it very easy to find the device(s) on a local network and open them on any desktop computer, without knowing the IP address.
- OSC protocol support: all functions can be controlled by user-created apps running on iPhones, Android smartphones, tablets and desktop computers.
- Extremely high audio quality: S/N > 120dB ~ THD: < 0.003%
- Fully equipped with high quality Neutrik® XLR and EtherCON connectors.
- Complies with the IEEE 802.3-2005 standard for information technology.
- Extreme reliability, thanks to the exclusive use of industrial quality components, such as: high-end Burr Brown audio DACs, Wurth electrolytic capacitors, etc.
- Power Options:
  - PowerCON TRUE1: 100-240Vac 50/60Hz
  - PoE: Power over Ethernet (PoE class 0)
- HOUSING:  $\frac{1}{2}$  19" die-cast housing with various installation options:
  - 1 unit fits in a 1U 19" rack (19" adapter optional)
  - 2 units can be installed together in a 1U 19" rack (adapters included)
  - Easy wall mounting with optional wall adapter
  - Easy truss mounting with optional truss mounting adapter
  - Solid rubber protection adapters for use as a stagebox! (optional)