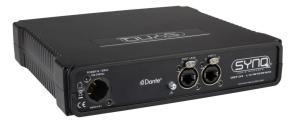

## **DBT-04**

Référence: B08205

659,00 € inc. VAT

High quality analog /  $\mathsf{DANTE} \circledast$  audio network interface for live performance applications with 4 analog outputs

- High quality analog/networked Dante audio interface for concerts.
- Converts DANTE® network audio to 4 high quality balanced analog outputs
- GIGABIT Ethernet input/output using a Marvell high-speed switch (no link delay).
- Integrated DSP AUDIO PROCESSING (parametric equalizers, compressors, delays, ...) on all channels: perfect for use as a DANTE speaker management processor, but also usable in many other applications.
- 8x8 AUDIO MATRIX for local premixing, flexible routing, ...
- Integrated WEB SERVER: Fully graphical and very intuitive user interface for easy configuration and control of the DSP on any network device!
- The included "SYNQ Network Discovery Tool" software makes it very easy to find the device(s) on a local network and open them on any desktop computer, without knowing the IP address.
- OSC protocol support: all functions can be controlled by user-created apps running on iPhones, Android smartphones, tablets and desktop computers.
- Extremely high audio quality: S/N > 120dB ~ THD: < 0.003%
- Fully equipped with high quality Neutrik® XLR and EtherCON connectors.
- Complies with the IEEE 802.3-2005 standard for information technology.
- Extreme reliability, thanks to the exclusive use of industrial quality components, such as: high-end Burr Brown audio DACs, Wurth electrolytic capacitors, etc.
- Power Options:
  - PowerCON TRUE1: 100-240Vac 50/60Hz
  - PoE: Power over Ethernet (PoE class 0)
- HOUSING:  $\frac{1}{2}$  19" die-cast housing with various installation options:
  - 1 unit fits in a 1U 19" rack (19" adapter optional)
  - 2 units can be installed together in a 1U 19" rack (adapters included)
  - Easy wall mounting with optional wall adapter
  - Easy truss mounting with optional truss mounting adapter
  - Solid rubber protection adapters for use as a stagebox! (optional)