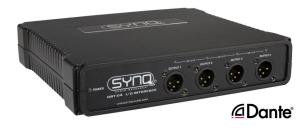

## **DBT-04**

Référence: B08205

659,00 € inc. VAT

High quality analog /  $\mathsf{DANTE} \circledast$  audio network interface for live performance applications with 4 analog outputs

- High quality analog/networked Dante audio interface for concerts.
- Converts DANTE® network audio to 4 high quality balanced analog outputs
- GIGABIT Ethernet input/output using a Marvell high-speed switch (no link delay).
- Integrated DSP AUDIO PROCESSING (parametric equalizers, compressors, delays, ...) on all channels: perfect for use as a DANTE speaker management processor, but also usable in many other applications.
- 8x8 AUDIO MATRIX for local premixing, flexible routing, ...
- Integrated WEB SERVER: Fully graphical and very intuitive user interface for easy configuration and control of the DSP on any network device!
- The included "SYNQ Network Discovery Tool" software makes it very easy to find the device(s) on a local network and open them on any desktop computer, without knowing the IP address.
- OSC protocol support: all functions can be controlled by user-created apps running on iPhones, Android smartphones, tablets and desktop computers.
- Extremely high audio quality: S/N > 120dB ~ THD: < 0.003%
- Fully equipped with high quality Neutrik® XLR and EtherCON connectors.
- Complies with the IEEE 802.3-2005 standard for information technology.
- Extreme reliability, thanks to the exclusive use of industrial quality components, such as: high-end Burr Brown audio DACs, Wurth electrolytic capacitors, etc.
- Power Options:
  - PowerCON TRUE1: 100-240Vac 50/60Hz
  - PoE: Power over Ethernet (PoE class 0)
- HOUSING:  $\frac{1}{2}$  19" die-cast housing with various installation options:
  - 1 unit fits in a 1U 19" rack (19" adapter optional)
  - 2 units can be installed together in a 1U 19" rack (adapters included)
  - Easy wall mounting with optional wall adapter
  - Easy truss mounting with optional truss mounting adapter
  - Solid rubber protection adapters for use as a stagebox! (optional)