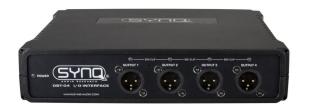

## **DBT-04**

Référence: B08205

659,00 € inc. VAT

High quality analog /  $\mathsf{DANTE} \circledast$  audio network interface for live performance applications with 4 analog outputs

- High quality analog/networked Dante audio interface for concerts.
- Converts DANTE® network audio to 4 high quality balanced analog outputs
- GIGABIT Ethernet input/output using a Marvell high-speed switch (no link delay).
- Integrated DSP AUDIO PROCESSING (parametric equalizers, compressors, delays, ...) on all channels: perfect for use as a DANTE speaker management processor, but also usable in many other applications.
- 8x8 AUDIO MATRIX for local premixing, flexible routing, ...
- Integrated WEB SERVER: Fully graphical and very intuitive user interface for easy configuration and control of the DSP on any network device!
- The included "SYNQ Network Discovery Tool" software makes it very easy to find the device(s) on a local network and open them on any desktop computer, without knowing the IP address.
- OSC protocol support: all functions can be controlled by user-created apps running on iPhones, Android smartphones, tablets and desktop computers.
- Extremely high audio quality: S/N > 120dB ~ THD: < 0.003%
- Fully equipped with high quality Neutrik® XLR and EtherCON connectors.
- Complies with the IEEE 802.3-2005 standard for information technology.
- Extreme reliability, thanks to the exclusive use of industrial quality components, such as: high-end Burr Brown audio DACs, Wurth electrolytic capacitors, etc.
- Power Options:
  - PowerCON TRUE1: 100-240Vac 50/60Hz
  - PoE: Power over Ethernet (PoE class 0)
- HOUSING:  $\frac{1}{2}$  19" die-cast housing with various installation options:
  - 1 unit fits in a 1U 19" rack (19" adapter optional)
  - 2 units can be installed together in a 1U 19" rack (adapters included)
  - Easy wall mounting with optional wall adapter
  - Easy truss mounting with optional truss mounting adapter
  - Solid rubber protection adapters for use as a stagebox! (optional)