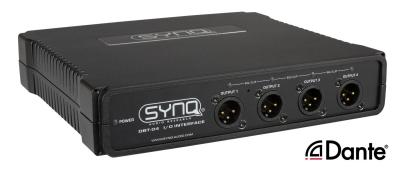

## **DBT-04**

High-quality analog /  $DANTE^{\ensuremath{\mathbb{R}}}$  audio network interface for live performance applications with 4 analog outputs

Référence: B08205

659,00 € inc. VAT

- High quality analog/networked Dante audio interface for concerts.
- Converts DANTE® network audio to 4 high quality balanced analog outputs
- GIGABIT Ethernet input/output using a Marvell high-speed switch (no link delay).
- Integrated DSP AUDIO PROCESSING (parametric equalizers, compressors, delays, ...) on all channels: perfect for use as a DANTE speaker management processor, but also usable in many other applications.
- 8x8 AUDIO MATRIX for local premixing, flexible routing, ...
- Integrated WEB SERVER: Fully graphical and very intuitive user interface for easy configuration and control of the DSP on any network device!
- The included "SYNQ Network Discovery Tool" software makes it very easy to find the device(s) on a local network and open them on any desktop computer, without knowing the IP address.
- OSC protocol support: all functions can be controlled by user-created apps running on iPhones, Android smartphones, tablets and desktop computers.
- Extremely high audio quality: S/N > 120dB ~ THD: < 0.003%
- Fully equipped with high quality Neutrik® XLR and EtherCON connectors.
- Complies with the IEEE 802.3-2005 standard for information technology.
- Extreme reliability, thanks to the exclusive use of industrial quality components, such as: high-end Burr Brown audio DACs, Wurth electrolytic capacitors, etc.
- Power Options:
  - PowerCON TRUE1: 100-240Vac 50/60Hz
  - PoE: Power over Ethernet (PoE class 0)
- HOUSING:  $\frac{1}{2}$  19" die-cast housing with various installation options:
  - 1 unit fits in a 1U 19" rack (19" adapter optional)
  - 2 units can be installed together in a 1U 19" rack (adapters included)
  - $\circ\,$  Easy wall mounting with optional wall adapter
  - $\circ\,$  Easy truss mounting with optional truss mounting adapter