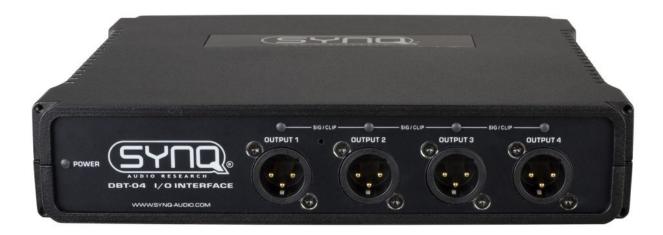

## **DBT-04**

High-quality analog /  $DANTE^{\ensuremath{\mathbb{R}}}$  audio network interface for live performance applications with 4 analog outputs

Référence: B08205

659,00 € inc. VAT

- High quality analog/networked Dante audio interface for concerts.
- Converts DANTE® network audio to 4 high quality balanced analog outputs
- GIGABIT Ethernet input/output using a Marvell high-speed switch (no link delay).
- Integrated DSP AUDIO PROCESSING (parametric equalizers, compressors, delays, ...) on all channels: perfect for use as a DANTE speaker management processor, but also usable in many other applications.
- 8x8 AUDIO MATRIX for local premixing, flexible routing, ...
- Integrated WEB SERVER: Fully graphical and very intuitive user interface for easy configuration and control of the DSP on any network device!
- The included "SYNQ Network Discovery Tool" software makes it very easy to find the device(s) on a local network and open them on any desktop computer, without knowing the IP address.
- OSC protocol support: all functions can be controlled by user-created apps running on iPhones, Android smartphones, tablets and desktop computers.
- Extremely high audio quality: S/N > 120dB ~ THD: < 0.003%
- Fully equipped with high quality Neutrik® XLR and EtherCON connectors.
- Complies with the IEEE 802.3-2005 standard for information technology.
- Extreme reliability, thanks to the exclusive use of industrial quality components, such as: high-end Burr Brown audio DACs, Wurth electrolytic capacitors, etc.
- Power Options:
  - PowerCON TRUE1: 100-240Vac 50/60Hz
  - PoE: Power over Ethernet (PoE class 0)
- HOUSING:  $\frac{1}{2}$  19" die-cast housing with various installation options:
  - 1 unit fits in a 1U 19" rack (19" adapter optional)
  - 2 units can be installed together in a 1U 19" rack (adapters included)
  - $\circ\,$  Easy wall mounting with optional wall adapter
  - $\circ\,$  Easy truss mounting with optional truss mounting adapter