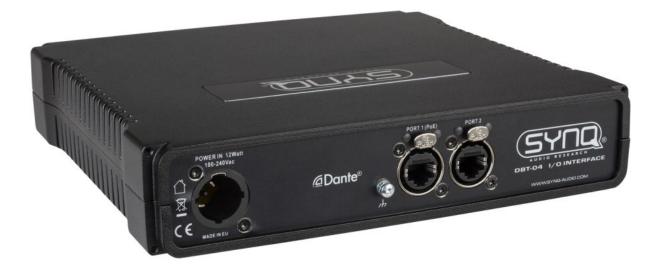

## **DBT-04**

High-quality analog /  $DANTE^{\ensuremath{\mathbb{R}}}$  audio network interface for live performance applications with 4 analog outputs

Référence: B08205

659,00 € inc. VAT

- High quality analog/networked Dante audio interface for concerts.
- Converts DANTE® network audio to 4 high quality balanced analog outputs
- GIGABIT Ethernet input/output using a Marvell high-speed switch (no link delay).
- Integrated DSP AUDIO PROCESSING (parametric equalizers, compressors, delays, ...) on all channels: perfect for use as a DANTE speaker management processor, but also usable in many other applications.
- 8x8 AUDIO MATRIX for local premixing, flexible routing, ...
- Integrated WEB SERVER: Fully graphical and very intuitive user interface for easy configuration and control of the DSP on any network device!
- The included "SYNQ Network Discovery Tool" software makes it very easy to find the device(s) on a local network and open them on any desktop computer, without knowing the IP address.
- OSC protocol support: all functions can be controlled by user-created apps running on iPhones, Android smartphones, tablets and desktop computers.
- Extremely high audio quality: S/N > 120dB ~ THD: < 0.003%
- Fully equipped with high quality Neutrik® XLR and EtherCON connectors.
- Complies with the IEEE 802.3-2005 standard for information technology.
- Extreme reliability, thanks to the exclusive use of industrial quality components, such as: high-end Burr Brown audio DACs, Wurth electrolytic capacitors, etc.
- Power Options:
  - PowerCON TRUE1: 100-240Vac 50/60Hz
  - PoE: Power over Ethernet (PoE class 0)
- HOUSING:  $\frac{1}{2}$  19" die-cast housing with various installation options:
  - 1 unit fits in a 1U 19" rack (19" adapter optional)
  - 2 units can be installed together in a 1U 19" rack (adapters included)
  - $\circ\,$  Easy wall mounting with optional wall adapter
  - $\circ\,$  Easy truss mounting with optional truss mounting adapter