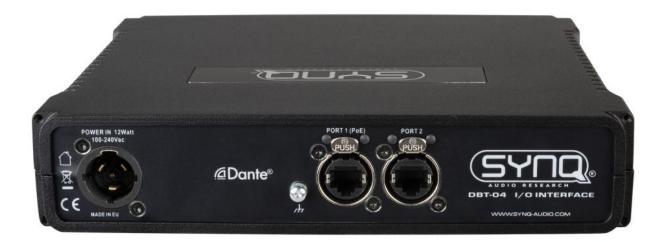

## **DBT-04**

High-quality analog /  $DANTE^{\ensuremath{\mathbb{R}}}$  audio network interface for live performance applications with 4 analog outputs

Référence: B08205

659,00 € inc. VAT

- High quality analog/networked Dante audio interface for concerts.
- Converts DANTE® network audio to 4 high quality balanced analog outputs
- GIGABIT Ethernet input/output using a Marvell high-speed switch (no link delay).
- Integrated DSP AUDIO PROCESSING (parametric equalizers, compressors, delays, ...) on all channels: perfect for use as a DANTE speaker management processor, but also usable in many other applications.
- 8x8 AUDIO MATRIX for local premixing, flexible routing, ...
- Integrated WEB SERVER: Fully graphical and very intuitive user interface for easy configuration and control of the DSP on any network device!
- The included "SYNQ Network Discovery Tool" software makes it very easy to find the device(s) on a local network and open them on any desktop computer, without knowing the IP address.
- OSC protocol support: all functions can be controlled by user-created apps running on iPhones, Android smartphones, tablets and desktop computers.
- Extremely high audio quality: S/N > 120dB ~ THD: < 0.003%
- Fully equipped with high quality Neutrik® XLR and EtherCON connectors.
- Complies with the IEEE 802.3-2005 standard for information technology.
- Extreme reliability, thanks to the exclusive use of industrial quality components, such as: high-end Burr Brown audio DACs, Wurth electrolytic capacitors, etc.
- Power Options:
  - PowerCON TRUE1: 100-240Vac 50/60Hz
  - PoE: Power over Ethernet (PoE class 0)
- HOUSING:  $\frac{1}{2}$  19" die-cast housing with various installation options:
  - 1 unit fits in a 1U 19" rack (19" adapter optional)
  - 2 units can be installed together in a 1U 19" rack (adapters included)
  - $\circ\,$  Easy wall mounting with optional wall adapter
  - $\circ\,$  Easy truss mounting with optional truss mounting adapter